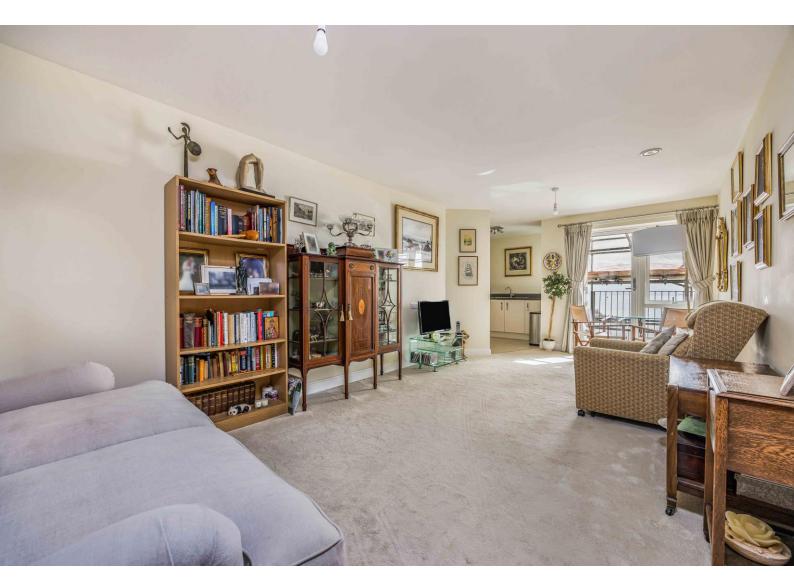

#### In Brief

Step into a world of refined elegance and modern comfort in this exquisite 57 square meter apartment. The spacious living room, bathed in natural light from large windows, sets the tone for a lifestyle of sophistication and ease. Imagine entertaining friends in this versatile space, where carefully curated artwork and chic furnishings create an ambiance of cultured living. The sleek, contemporary kitchen is a culinary enthusiast's dream, featuring high-end appliances and ample counter space for creating gourmet meals. The clean lines and neutral palette provide a canvas for your personal style, while the efficient layout maximizes functionality. Retreat to the tranquil bedroom, a generous 16 square meters of pure comfort. With plush carpeting underfoot and a serene colour scheme, this space promises restful nights and leisurely mornings. The built-in vanity area adds a touch of luxury to your daily routine. The bathroom is a testament to modern design, with a spacious walkin shower, elegant tiling, and thoughtful accessibility features. Every detail has been considered to create a spa-like experience in your own home. Throughout the apartment, large windows and neutral tones create a sense of openness and possibility. This is more than just a living space; it's an opportunity to elevate your lifestyle. Embrace the art of refined living in this exceptional home.