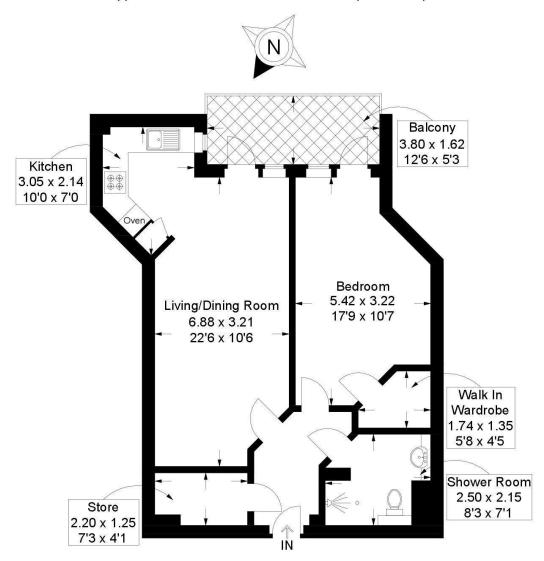

## Tudor Rose Court, South Parade, Southsea

Approximate Gross Internal Area = 57.2 sq m / 616 sq ft

#### Fourth Floor

This plan is for layout guidance only. Not drawn to scale unless stated. Windows and door openings are approximate. Whilst every care is taken in the preparation of this plan, please check all dimensions, shapes and compass bearings before making any decisions reliant upon them.