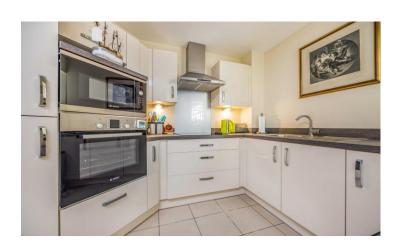

#### In Brief

Step into a world of refined elegance and modern comfort in this exquisite 57 square meter apartment. The spacious living room, bathed in natural light from large windows, sets the tone for a lifestyle of sophistication and ease. Imagine entertaining friends in this versatile space, where carefully curated artwork and chic furnishings create an ambiance of cultured living. The sleek, contemporary kitchen is a culinary enthusiast's dream, featuring high-end appliances and ample counter space for creating gourmet meals. The clean lines and neutral palette provide a canvas for your personal style, while the efficient layout maximizes functionality. Retreat to the tranquil bedroom, a generous 16 square meters of pure comfort. With plush carpeting underfoot and a serene colour scheme, this space promises restful nights and leisurely mornings. The built-in vanity area adds a touch of luxury to your daily routine. The bathroom is a testament to modern design, with a spacious walkin shower, elegant tiling, and thoughtful accessibility features. Every detail has been considered to create a spa-like experience in your own home. Throughout the apartment, large windows and neutral tones create a sense of openness and possibility. This is more than just a living space; it's an opportunity to elevate your lifestyle. Embrace the art of refined living in this exceptional home.