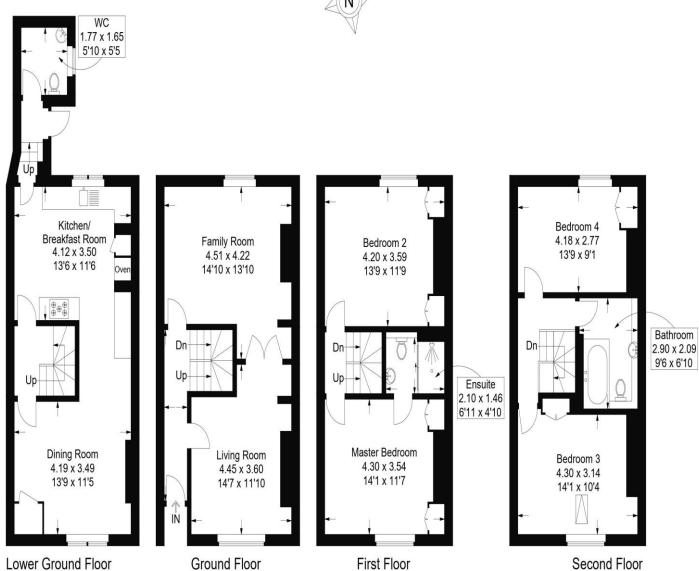

The internal accommodation has been arranged over four floors and comprises of four double bedrooms, two bathrooms with one being an ensuite to the Master Bedroom, a modern Kitchen with Granite Worktops and Integral Appliances on the Lower Ground Floor, along with a seperate WC, a Family Room, and Sitting Room on the entrance level.

## King Street, Southsea

Approximate Gross Internal Area = 162.3 sq m / 1747 sq ft

This plan is for layout guidance only. Not drawn to scale unless stated. Windows and door openings are approximate. Whilst every care is taken in the preparation of this plan, please check all dimensions, shapes and compass bearings before making any decisions reliant upon them.