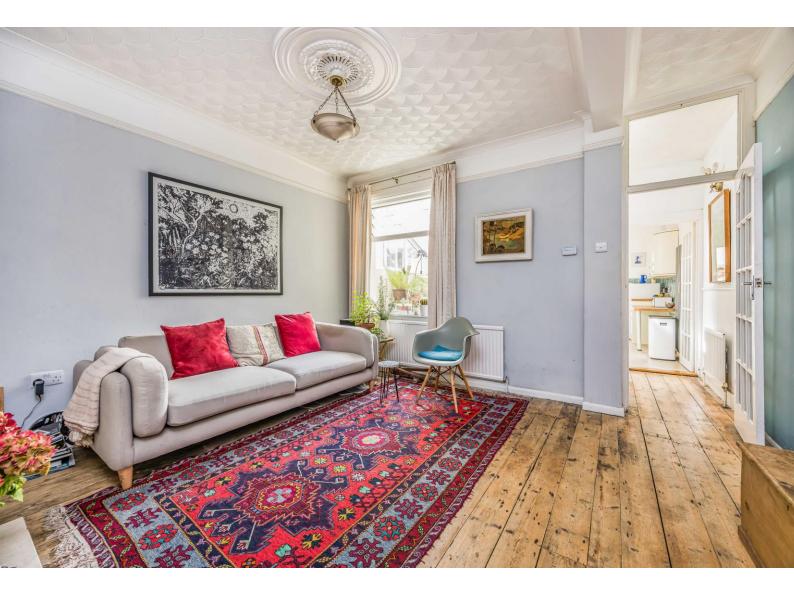

The internal accommodation has been tastefully decorated and comprises; Sitting Room, Dining Room, Modern Kitchen with Integrated Appliances, Downstairs WC, and an additional reception room with double doors leading to the south facing rear garden.