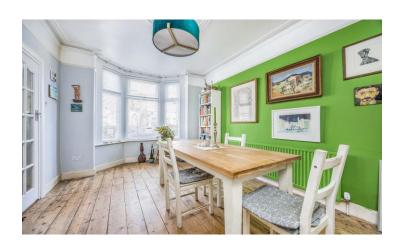

The internal accommodation has been tastefully decorated and comprises; Sitting Room, Dining Room, Modern Kitchen with Integrated Appliances, Downstairs WC, and an additional reception room with double doors leading to the south facing rear garden.