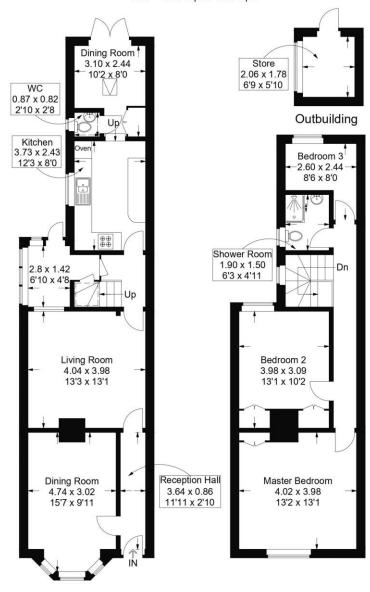

#### Wyndcliffe Road, Southsea

Approximate Gross Internal Area = 106.9 sq m / 1151 sq ft Outbuilding = 3.8 sq m / 41 sq ft Total = 110.7 sq m / 1192 sq ft

Ground Floor First Floor =Reduced headroom below 1.5m / 5'0

This plan is for layout guidance only. Not drawn to scale unless stated. Windows and door openings are approximate. Whilst every care is taken in the preparation of this plan, please check all dimensions, shapes and compass bearings before making any decisions reliant upon them.