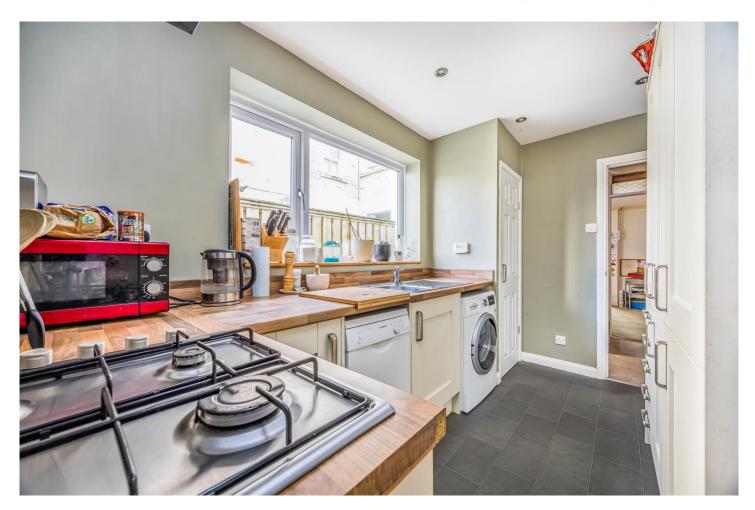

The internal accommodation comprises Spacious Sitting/Dining Room, Modern Kitchen with Integrated Appliances, and a Bathroom. Upstairs three bedrooms can be found.

The property further benefits from double glazing and gas central heating throughout.