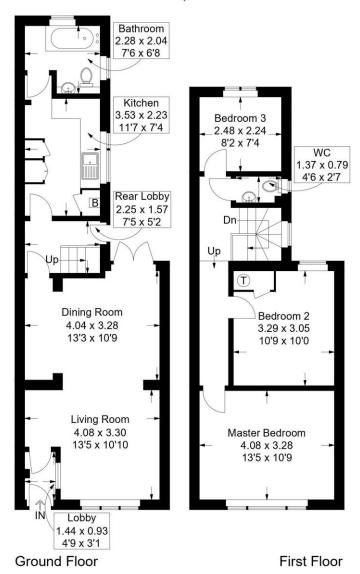

### Collingwood Road, Southsea

Approximate Gross Internal Area = 86.5 sq m / 931 sq ft

This plan is for layout guidance only. Not drawn to scale unless stated. Windows and door openings are approximate. Whilst every care is taken in the preparation of this plan, please check all dimensions, shapes and compass bearings before making any decisions reliant upon them.