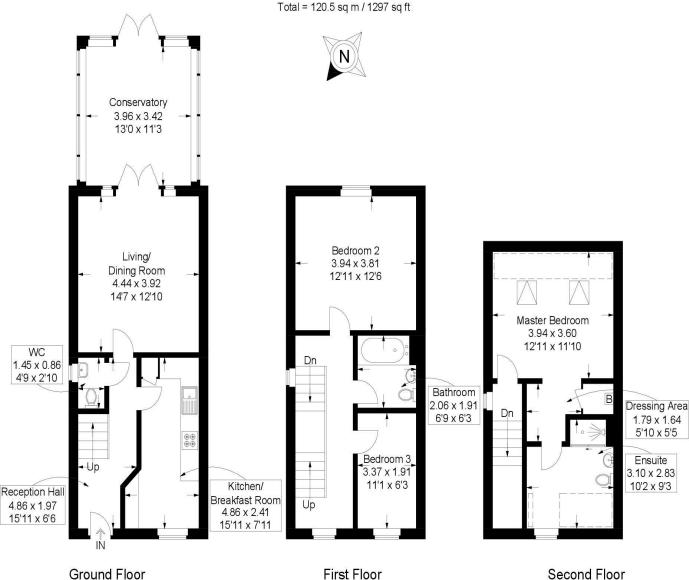

#### In Brief

We are delighted to offer to market this beautifully presented three bedroom family home split over three floors, which is being offered with no forward chain. The property is conveniently positioned within striking distance of M27, and promotes easy access to London via A3.

The internal accommodation comprises, modern fitted Kitchen/ Breakfast Room, Sitting Room/ Dining Room, Conservatory and a fence enclosed rear garden. The first floor accommodation comprises, two bedrooms and a family Bathroom, with the final floor consisting of the master bedroom and ensuite.

#### East Shore Way, Portsmouth

Approximate Gross Internal Area = 116 sq m / 1249 sq ft (Excluding Reduced Headroom / Eaves) Reduced Headroom = 4.5 sq m / 48 sq ft

=Reduced headroom below 1.5m / 5'0

This plan is for layout guidance only. Not drawn to scale unless stated. Windows and door openings are approximate. Whilst every care is taken in the preparation of this plan, please check all dimensions, shapes and compass bearings before making any decisions reliant upon them.