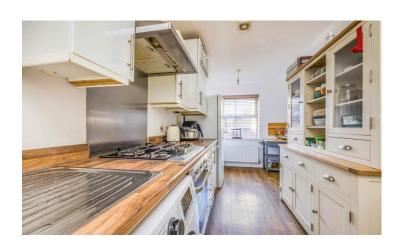

The internal accommodation comprises, modern fitted Kitchen/ Breakfast Room, Sitting Room/ Dining Room, Conservatory and a fence enclosed rear garden. The first floor accommodation comprises, two bedrooms and a family Bathroom, with the final floor consisting of the master bedroom and ensuite.