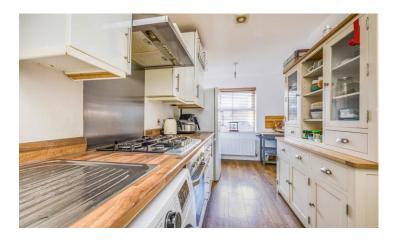

The internal accommodation comprises, modern fitted Kitchen/ Breakfast Room, Sitting Room/ Dining Room, Conservatory and a fence enclosed rear garden. The first floor accommodation comprises, two bedrooms and a family Bathroom, with the final floor consisting of the master bedroom and ensuite.