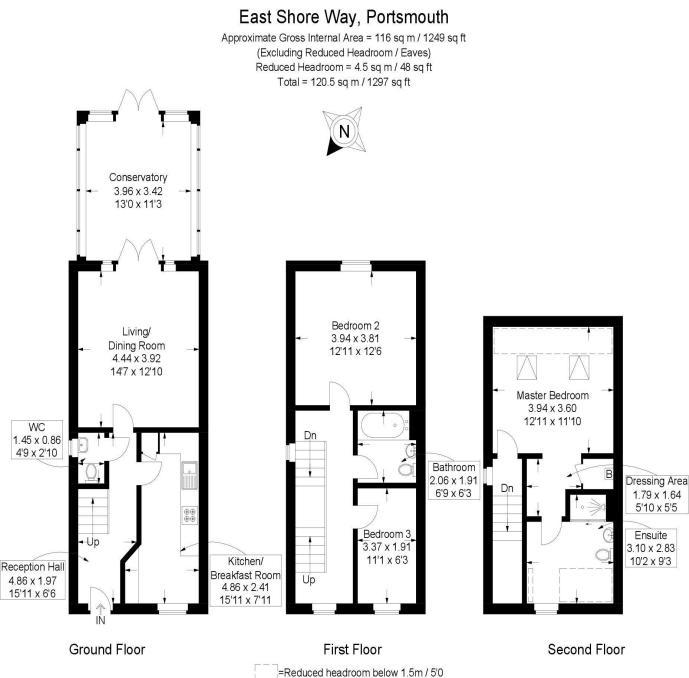

### In Brief

We are delighted to offer to market this beautifully presented three bedroom family home split over three floors, which is being offered with no forward chain. The property is conveniently positioned within striking distance of M27, and promotes easy access to London via A3.

The internal accommodation comprises, modern fitted Kitchen/ Breakfast Room, Sitting Room/ Dining Room, Conservatory and a fence enclosed rear garden. The first floor accommodation comprises, two bedrooms and a family Bathroom, with the final floor consisting of the master bedroom and ensuite.

## EAST SHORE WAY Portsmouth | Hampshire | PO3 6FY

This plan is for layout guidance only. Not drawn to scale unless stated. Windows and door openings are approximate. Whilst every care is taken in the preparation of this plan, please check all dimensions, shapes and compass bearings before making any decisions reliant upon them.