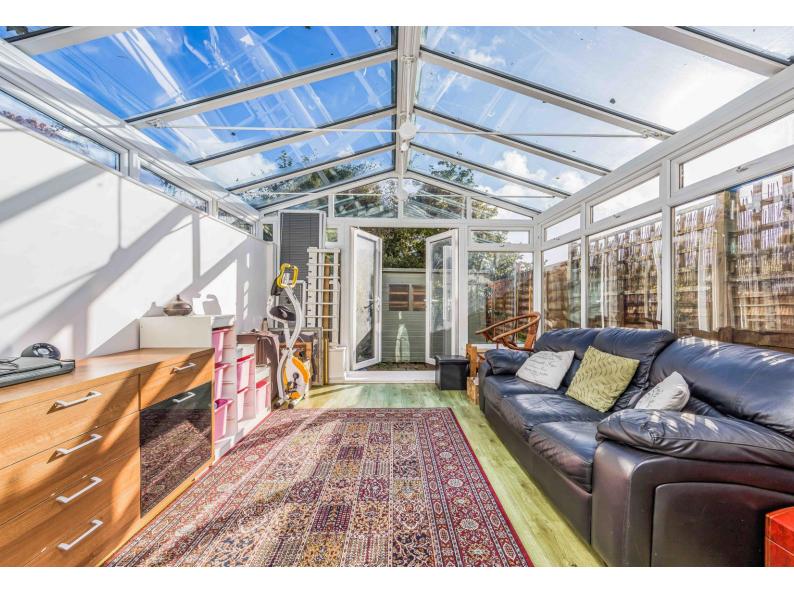

The internal accommodation comprises, modern fitted Kitchen/ Breakfast Room, Sitting Room/ Dining Room, Conservatory and a fence enclosed rear garden. The first floor accommodation comprises, two bedrooms and a family Bathroom, with the final floor consisting of the master bedroom and ensuite.