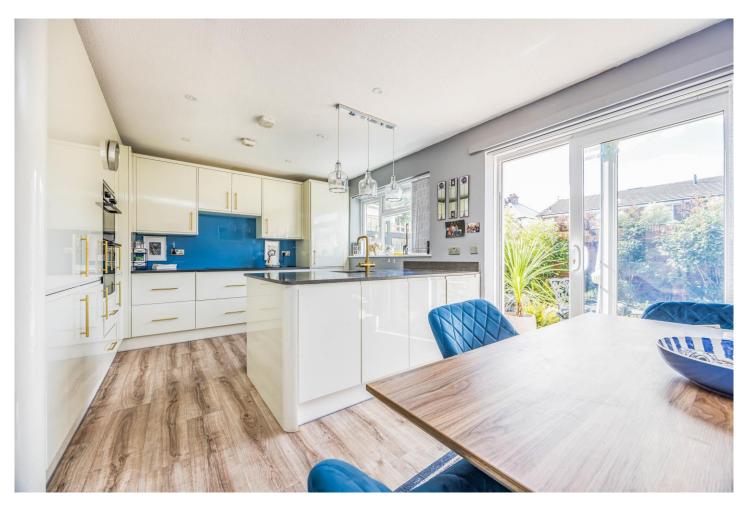

The internal accommodation has been tastefully presented throughout and comprises; Sitting Room, Modern Spacious Kitchen with Integrated Appliances, and a downstairs WC. The first floor accommodation consists of three good sized bedrooms and a family bathroom.