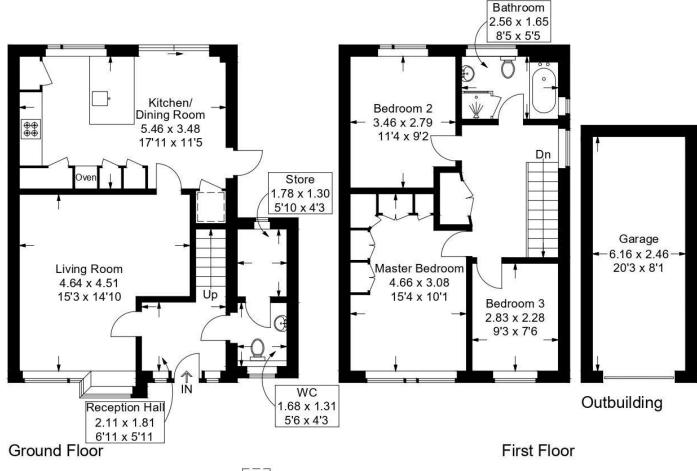

#### Grove Road South, Southsea

Approximate Gross Internal Area = 97.5 sq m / 1050 sq ft Outbuilding = 15.4 sq m / 166 sq ft Total = 112.9 sq m / 1216 sq ft

=Reduced headroom below 1.5m / 5'0

This plan is for layout guidance only. Not drawn to scale unless stated. Windows and door openings are approximate. Whilst every care is taken in the preparation of this plan, please check all dimensions, shapes and compass bearings before making any decisions reliant upon them.