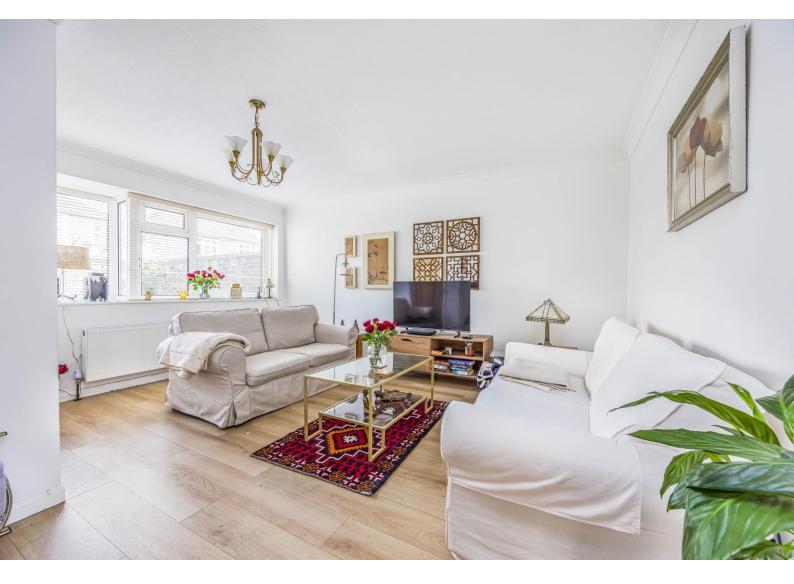

The internal accommodation has been tastefully presented throughout and comprises; Sitting Room, Modern Spacious Kitchen with Integrated Appliances, and a downstairs WC. The first floor accommodation consists of three good sized bedrooms and a family bathroom.