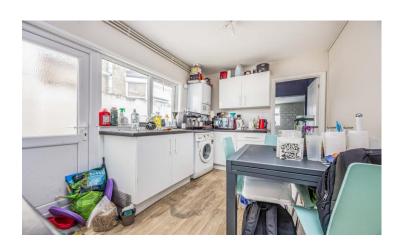

The internal accommodation comprises of Sitting Room, Dining Room, Kitchen with space for Freestanding appliances with doors onto the rear garden, and two double bedrooms on the first floor.

The property further benefits from double glazing, gas central heating, and a south facing rear garden.