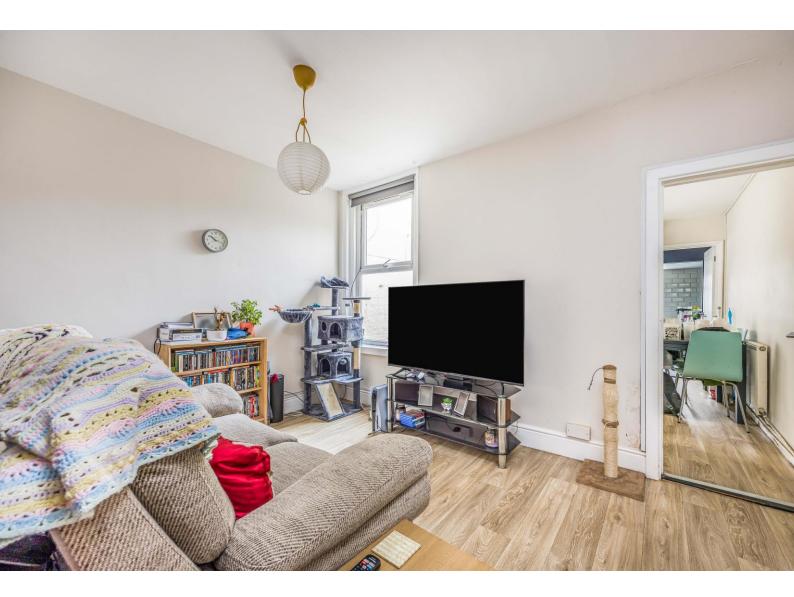

The internal accommodation comprises of Sitting Room, Dining Room, Kitchen with space for Freestanding appliances with doors onto the rear garden, and two double bedrooms on the first floor.

The property further benefits from double glazing, gas central heating, and a south facing rear garden.