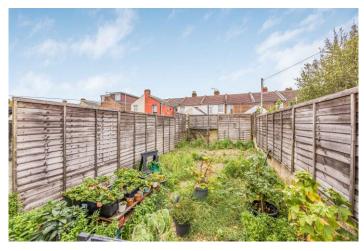

The internal accommodation comprises of Sitting Room, Dining Room, Kitchen with space for Freestanding appliances with doors onto the rear garden, and two double bedrooms on the first floor.

The property further benefits from double glazing, gas central heating, and a south facing rear garden.