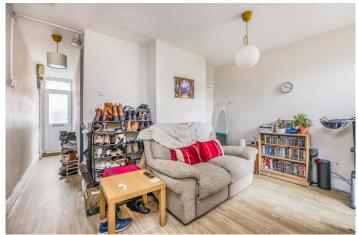

The internal accommodation comprises of Sitting Room, Dining Room, Kitchen with space for Freestanding appliances with doors onto the rear garden, and two double bedrooms on the first floor.

The property further benefits from double glazing, gas central heating, and a south facing rear garden.