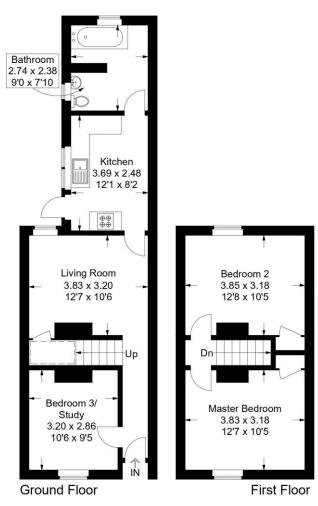

#### Percy Road, Southsea

Approximate Gross Internal Area = 73.2 sq m / 788 sq ft (Excluding Reduced Headroom / Eaves) Reduced Headroom = 1.0 sq m / 11 sq ft Total = 74.2 sq m / 799 sq ft

=Reduced headroom below 1.5m / 5'0

This plan is for layout guidance only. Not drawn to scale unless stated. Windows and door openings are approximate. Whilst every care is taken in the preparation of this plan, please check all dimensions, shapes and compass bearings before making any decisions reliant upon them.