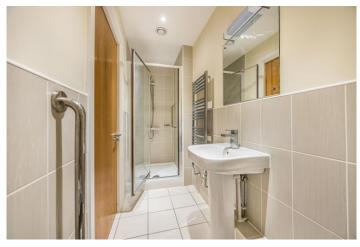

With lift service from the SECURE main reception, the apartment comprises; entrance hall with useful walk-in store room, living/dining room, well equipped kitchen with INTEGRATED appliances, two double bedrooms, one with ensuite and a separate adjoining shower room.