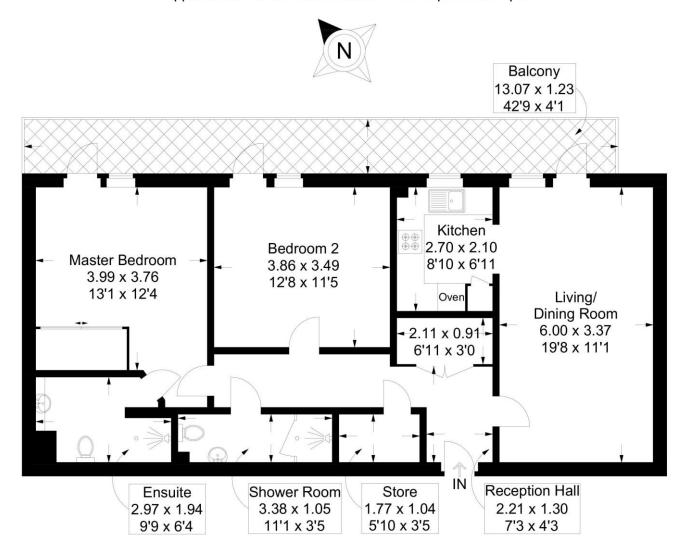

## Tudor Rose Court, South Parade, Southsea

Approximate Gross Internal Area = 81.9 sq m / 882 sq ft

### Fourth Floor

This plan is for layout guidance only. Not drawn to scale unless stated. Windows and door openings are approximate. Whilst every care is taken in the preparation of this plan, please check all dimensions, shapes and compass bearings before making any decisions reliant upon them.