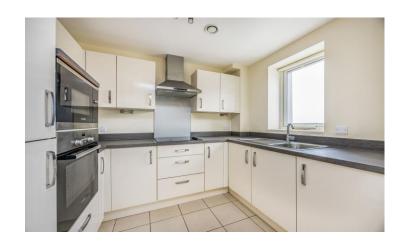

With lift service from the SECURE main reception, the apartment comprises; entrance hall with useful walk-in store room, living/dining room, well equipped kitchen with INTEGRATED appliances, two double bedrooms, one with ensuite and a separate adjoining shower room.