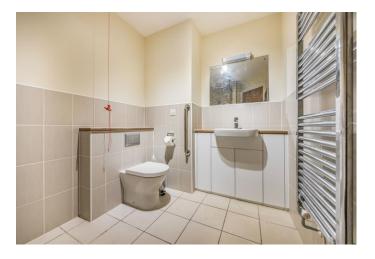

With lift service from the SECURE main reception, the apartment comprises; entrance hall with useful walk-in store room, living/dining room, well equipped kitchen with INTEGRATED appliances, two double bedrooms, one with ensuite and a separate adjoining shower room.