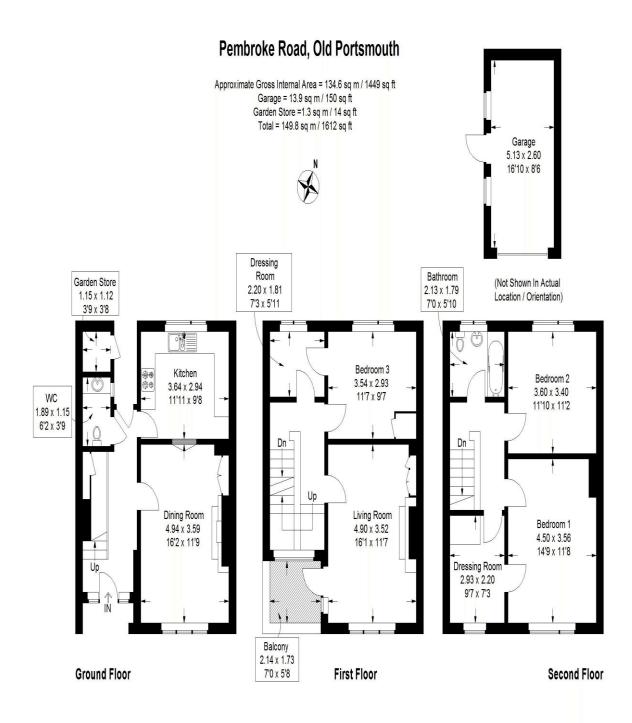

#### In Brief

An exceptionally located townhouse, with garage, in the highly requested conservation area of Old Portsmouth. With panoramic views of Governor's Green, the Solent, and across to the Isle of Wight, it's just a short stroll to excellent schools and the marina complex of Gunwharf Quays with its bars, restaurants, leisure facilities, and designer shops.

Internally, the accommodation comprises a bright entrance hallway with original wooden floors, a cloakroom, a dining room with brick feature fireplace and storage, and a modern family kitchen. On the first floor, there's a double bedroom, an adjoining single bedroom, and a light-filled living room with panoramic views and access to the balcony. On the top floor, there's a second double bedroom with stunning sea views, an adjoining single bedroom, and a family bathroom.

Externally, there is a walled rear garden, a garden store room, and access into the garage. Potential purchasers are strongly recommended to enquire early to avoid disappointment.