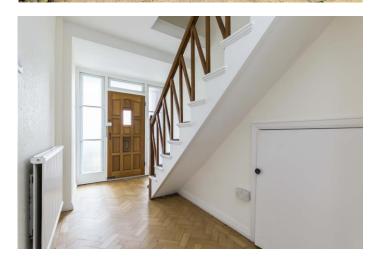

Internally, the accommodation comprises a bright entrance hallway with original wooden floors, a cloakroom, a dining room with brick feature fireplace and storage, and a modern family kitchen. On the first floor, there's a double bedroom, an adjoining single bedroom, and a light-filled living room with panoramic views and access to the balcony. On the top floor, there's a second double bedroom with stunning sea views, an adjoining single bedroom, and a family bathroom.