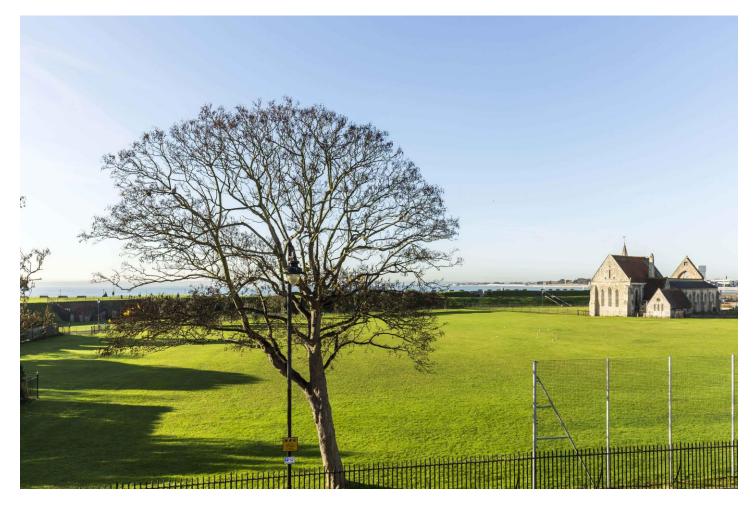

#### In Brief

An exceptionally located townhouse, with garage, in the highly requested conservation area of Old Portsmouth. With panoramic views of Governor's Green, the Solent, and across to the Isle of Wight, it's just a short stroll to excellent schools and the marina complex of Gunwharf Quays with its bars, restaurants, leisure facilities, and designer shops.

Internally, the accommodation comprises a bright entrance hallway with original wooden floors, a cloakroom, a dining room with brick feature fireplace and storage, and a modern family kitchen. On the first floor, there's a double bedroom, an adjoining single bedroom, and a light-filled living room with panoramic views and access to the balcony. On the top floor, there's a second double bedroom with stunning sea views, an adjoining single bedroom, and a family bathroom.