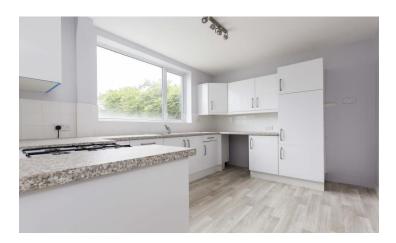

Internally, the accommodation comprises a bright entrance hallway with original wooden floors, a cloakroom, a dining room with brick feature fireplace and storage, and a modern family kitchen. On the first floor, there's a double bedroom, an adjoining single bedroom, and a light-filled living room with panoramic views and access to the balcony. On the top floor, there's a second double bedroom with stunning sea views, an adjoining single bedroom, and a family bathroom.