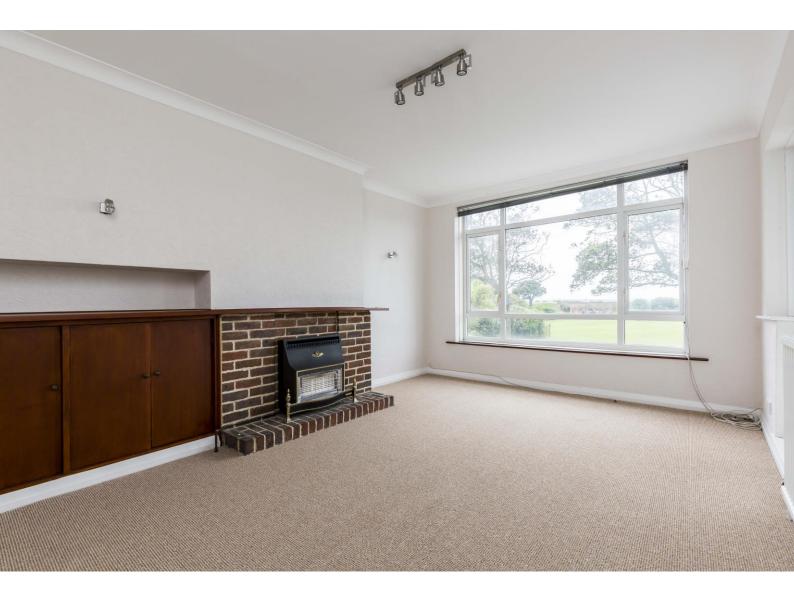

Internally, the accommodation comprises a bright entrance hallway with original wooden floors, a cloakroom, a dining room with brick feature fireplace and storage, and a modern family kitchen. On the first floor, there's a double bedroom, an adjoining single bedroom, and a light-filled living room with panoramic views and access to the balcony. On the top floor, there's a second double bedroom with stunning sea views, an adjoining single bedroom, and a family bathroom.