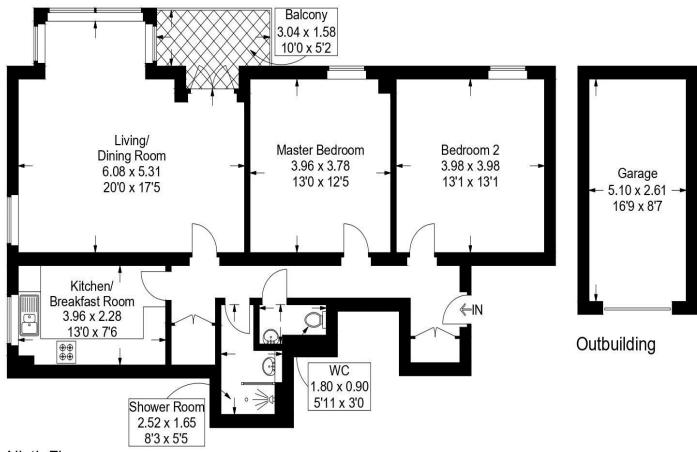

### Lingfield Court, Blount Road, Old Portsmouth

Approximate Gross Internal Area = 87.6 sq m / 943 sq ft Outbuilding = 13.6 sq m / 146 sq ft Total = 101.2 sg m / 1089 sg ft

Ninth Floor

This plan is for layout guidance only. Not drawn to scale unless stated. Windows and door openings are approximate. Whilst every care is taken in the preparation of this plan, please check all dimensions, shapes and compass bearings before making any decisions reliant upon them.