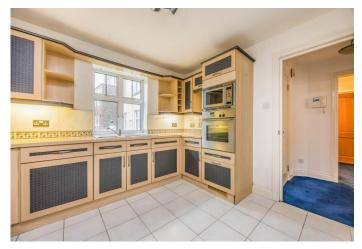

The internal accommodation comprises; Sitting Room, Kitchen with Integrated Appliances, and a separate WC. The upper floor consists of Two Double Bedrooms, Ensuite to the Master Bedroom, and a Family Bathroom.

The property further benefits from a Garage and Gas Central Heating throughout. Discerning purchasers are strongly recommended to put forward the earliest of enquiries to avoid disappointment.