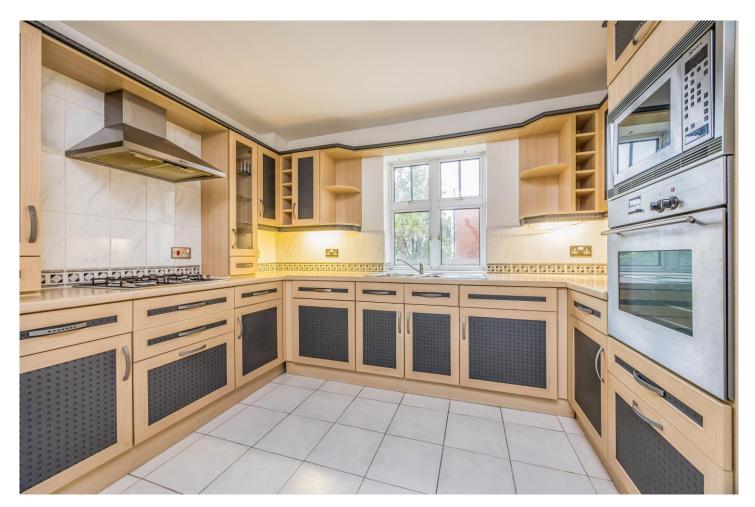

The internal accommodation comprises; Sitting Room, Kitchen with Integrated Appliances, and a separate WC. The upper floor consists of Two Double Bedrooms, Ensuite to the Master Bedroom, and a Family Bathroom.

The property further benefits from a Garage and Gas Central Heating throughout. Discerning purchasers are strongly recommended to put forward the earliest of enquiries to avoid disappointment.