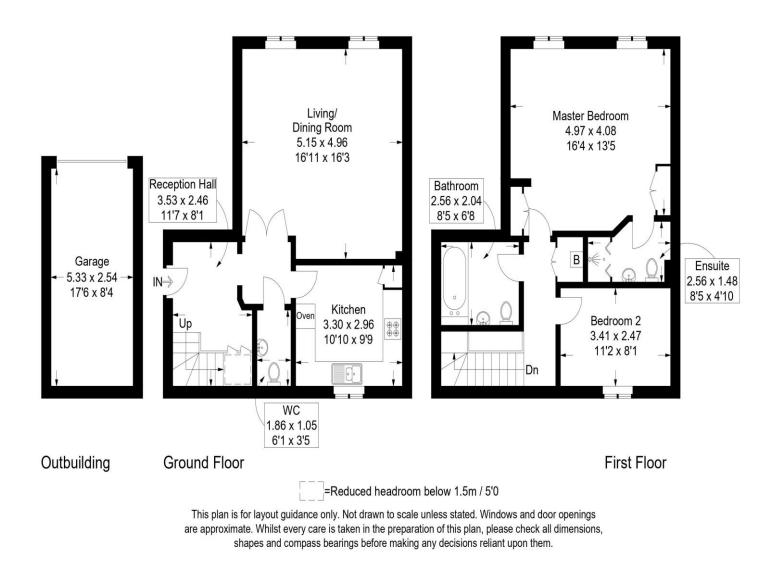

The internal accommodation comprises; Sitting Room, Kitchen with Integrated Appliances, and a separate WC. The upper floor consists of Two Double Bedrooms, Ensuite to the Master Bedroom, and a Family Bathroom.

The property further benefits from a Garage and Gas Central Heating throughout. Discerning purchasers are strongly recommended to put forward the earliest of enquiries to avoid disappointment.

### Penny Street, Old Portsmouth

Approximate Gross Internal Area = 97.3 sq m / 1047 sq ft Outbuilding = 13.9 sq m / 150 sq ft Total = 111.2 sq m / 1197 sq ft

Southsea Sales & Lettings 7/9 Stapley Stre

Sales & Lettings 7/9 Stanley Street, Southsea, PO5 2DS Tel: 023 9281 5221 Old Portsmouth & Gunwharf Quays Sales & Lettings The Seagull, 13 Broad Street, Old Portsmouth, PO1 2JD Tel: 023 9281 5221 Drayton & Out of Town Sales & Lettings 139 Havant Road, Drayton, PO6 2AA Tel: 023 9221 0101