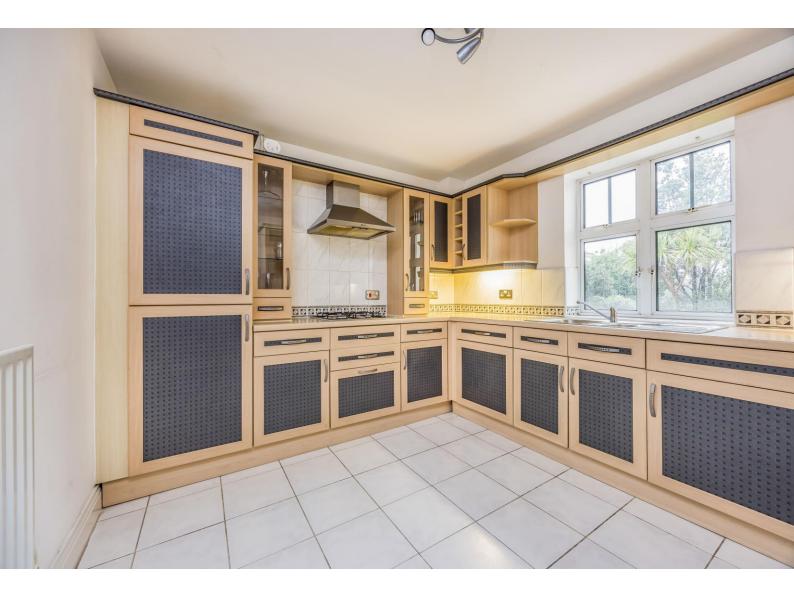

The internal accommodation comprises; Sitting Room, Kitchen with Integrated Appliances, and a separate WC. The upper floor consists of Two Double Bedrooms, Ensuite to the Master Bedroom, and a Family Bathroom.

The property further benefits from a Garage and Gas Central Heating throughout. Discerning purchasers are strongly recommended to put forward the earliest of enquiries to avoid disappointment.