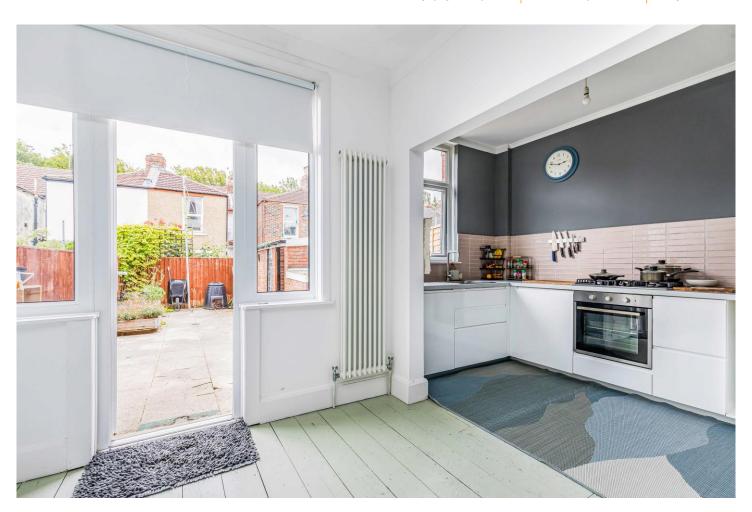

The internal accommodation comprises; entrance hall, sitting room with log burner, dining room with door to rear east facing garden, modern fitted kitchen with integrated appliances, and a downstairs W.C. The first floor accommodation comprises; three good sized bedrooms, and a superbly appointed three-piece modern bathroom suite. The rear garden is fence enclosed, mainly laid to paving and benefits from an outbuilding for additional storage.