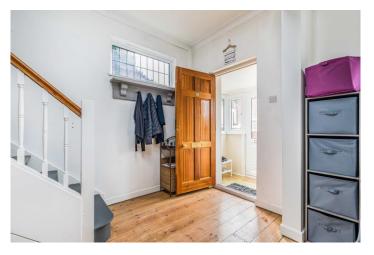

The internal accommodation comprises; entrance hall, sitting room with log burner, dining room with door to rear east facing garden, modern fitted kitchen with integrated appliances, and a downstairs W.C. The first floor accommodation comprises; three good sized bedrooms, and a superbly appointed three-piece modern bathroom suite. The rear garden is fence enclosed, mainly laid to paving and benefits from an outbuilding for additional storage.