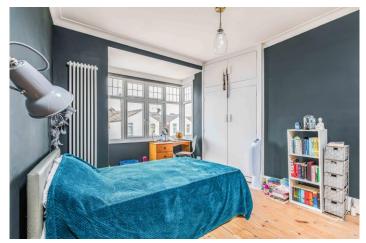

The internal accommodation comprises; entrance hall, sitting room with log burner, dining room with door to rear east facing garden, modern fitted kitchen with integrated appliances, and a downstairs W.C. The first floor accommodation comprises; three good sized bedrooms, and a superbly appointed three-piece modern bathroom suite. The rear garden is fence enclosed, mainly laid to paving and benefits from an outbuilding for additional storage.