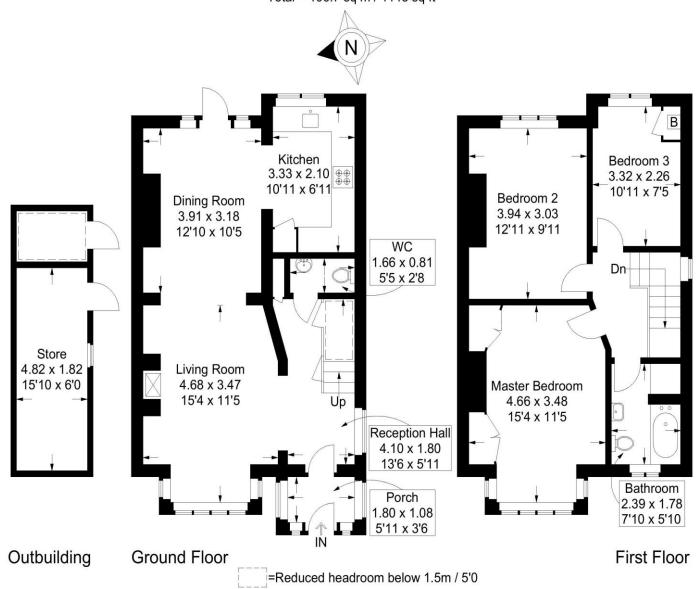

#### Fernhurst Road, Southsea

Approximate Gross Internal Area = 95.5 sq m / 1028 sq ft Outbuilding = 11.2 sq m / 120 sq ft Total = 106.7 sq m / 1148 sq ft

This plan is for layout guidance only. Not drawn to scale unless stated. Windows and door openings are approximate. Whilst every care is taken in the preparation of this plan, please check all dimensions, shapes and compass bearings before making any decisions reliant upon them.