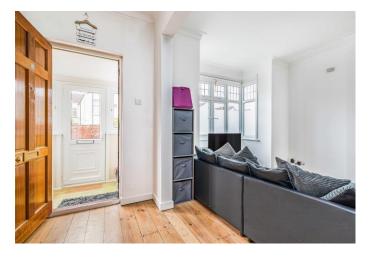

The internal accommodation comprises; entrance hall, sitting room with log burner, dining room with door to rear east facing garden, modern fitted kitchen with integrated appliances, and a downstairs W.C. The first floor accommodation comprises; three good sized bedrooms, and a superbly appointed three-piece modern bathroom suite. The rear garden is fence enclosed, mainly laid to paving and benefits from an outbuilding for additional storage.