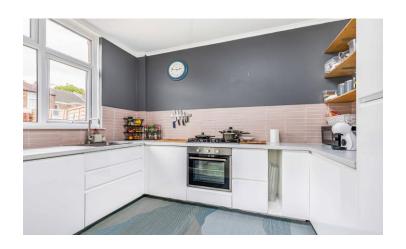

The internal accommodation comprises; entrance hall, sitting room with log burner, dining room with door to rear east facing garden, modern fitted kitchen with integrated appliances, and a downstairs W.C. The first floor accommodation comprises; three good sized bedrooms, and a superbly appointed three-piece modern bathroom suite. The rear garden is fence enclosed, mainly laid to paving and benefits from an outbuilding for additional storage.