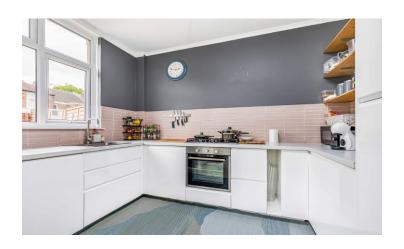

The internal accommodation comprises; entrance hall, sitting room with log burner, dining room with door to rear east facing garden, modern fitted kitchen with integrated appliances, and a downstairs W.C. The first floor accommodation comprises; three good sized bedrooms, and a superbly appointed three-piece modern bathroom suite. The rear garden is fence enclosed, mainly laid to paving and benefits from an outbuilding for additional storage.