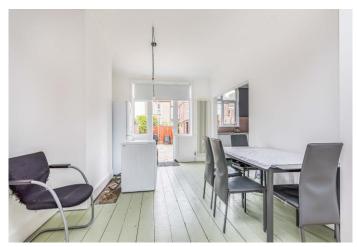

The internal accommodation comprises; entrance hall, sitting room with log burner, dining room with door to rear east facing garden, modern fitted kitchen with integrated appliances, and a downstairs W.C. The first floor accommodation comprises; three good sized bedrooms, and a superbly appointed three-piece modern bathroom suite. The rear garden is fence enclosed, mainly laid to paving and benefits from an outbuilding for additional storage.