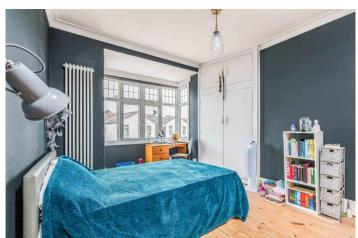

The internal accommodation comprises; entrance hall, sitting room with log burner, dining room with door to rear east facing garden, modern fitted kitchen with integrated appliances, and a downstairs W.C. The first floor accommodation comprises; three good sized bedrooms, and a superbly appointed three-piece modern bathroom suite. The rear garden is fence enclosed, mainly laid to paving and benefits from an outbuilding for additional storage.