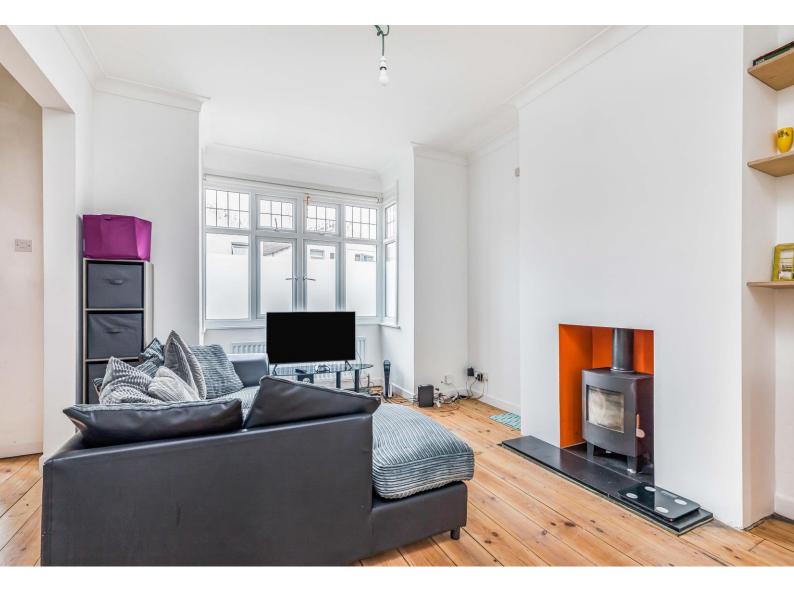

The internal accommodation comprises; entrance hall, sitting room with log burner, dining room with door to rear east facing garden, modern fitted kitchen with integrated appliances, and a downstairs W.C. The first floor accommodation comprises; three good sized bedrooms, and a superbly appointed three-piece modern bathroom suite. The rear garden is fence enclosed, mainly laid to paving and benefits from an outbuilding for additional storage.