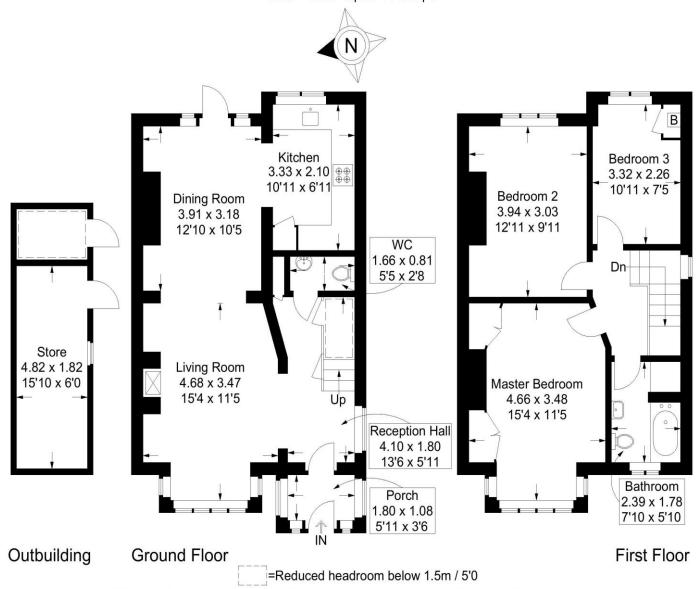

#### Fernhurst Road, Southsea

Approximate Gross Internal Area = 95.5 sq m / 1028 sq ft Outbuilding = 11.2 sq m / 120 sq ft Total = 106.7 sq m / 1148 sq ft

This plan is for layout guidance only. Not drawn to scale unless stated. Windows and door openings are approximate. Whilst every care is taken in the preparation of this plan, please check all dimensions, shapes and compass bearings before making any decisions reliant upon them.