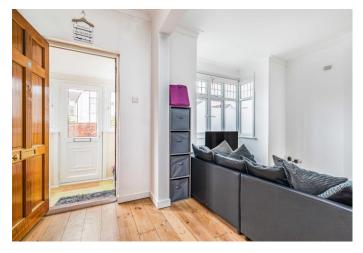

The internal accommodation comprises; entrance hall, sitting room with log burner, dining room with door to rear east facing garden, modern fitted kitchen with integrated appliances, and a downstairs W.C. The first floor accommodation comprises; three good sized bedrooms, and a superbly appointed three-piece modern bathroom suite. The rear garden is fence enclosed, mainly laid to paving and benefits from an outbuilding for additional storage.