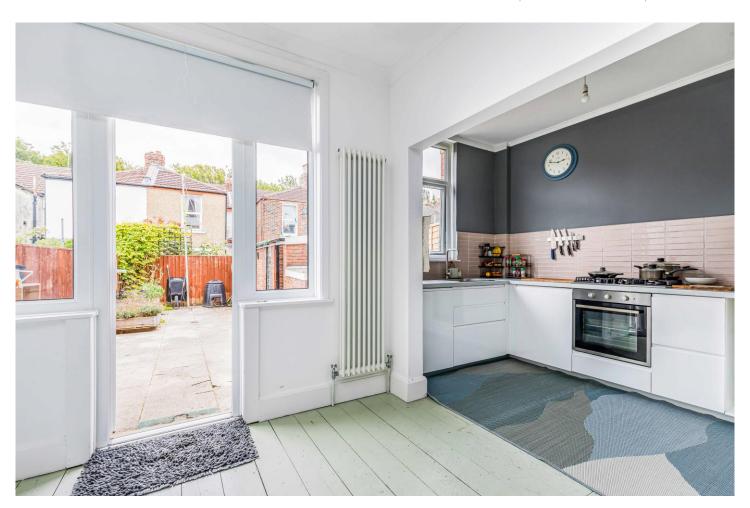

The internal accommodation comprises; entrance hall, sitting room with log burner, dining room with door to rear east facing garden, modern fitted kitchen with integrated appliances, and a downstairs W.C. The first floor accommodation comprises; three good sized bedrooms, and a superbly appointed three-piece modern bathroom suite. The rear garden is fence enclosed, mainly laid to paving and benefits from an outbuilding for additional storage.