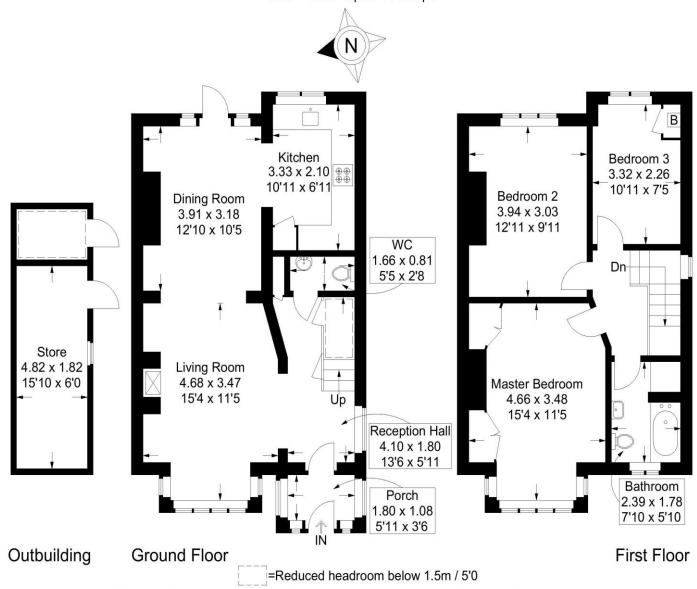

### Fernhurst Road, Southsea

Approximate Gross Internal Area = 95.5 sq m / 1028 sq ft Outbuilding = 11.2 sq m / 120 sq ft Total = 106.7 sq m / 1148 sq ft

This plan is for layout guidance only. Not drawn to scale unless stated. Windows and door openings are approximate. Whilst every care is taken in the preparation of this plan, please check all dimensions, shapes and compass bearings before making any decisions reliant upon them.