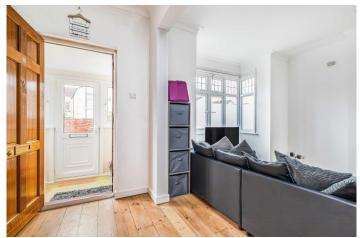

The internal accommodation comprises; entrance hall, sitting room with log burner, dining room with door to rear east facing garden, modern fitted kitchen with integrated appliances, and a downstairs W.C. The first floor accommodation comprises; three good sized bedrooms, and a superbly appointed three-piece modern bathroom suite. The rear garden is fence enclosed, mainly laid to paving and benefits from an outbuilding for additional storage.