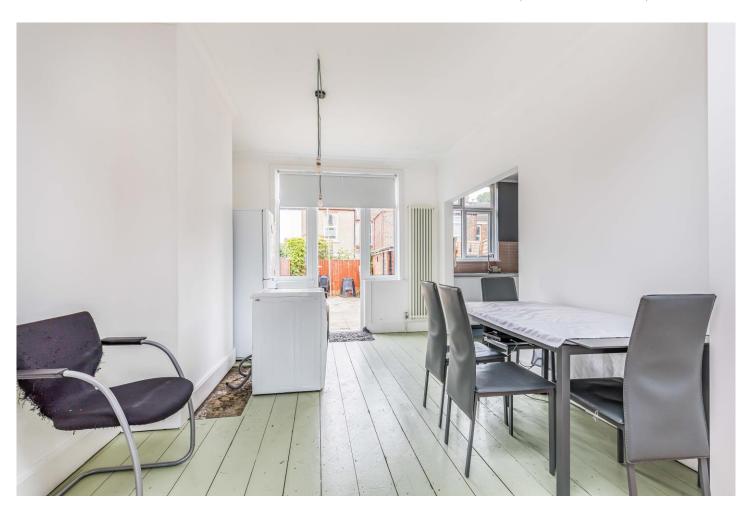

The internal accommodation comprises; entrance hall, sitting room with log burner, dining room with door to rear east facing garden, modern fitted kitchen with integrated appliances, and a downstairs W.C. The first floor accommodation comprises; three good sized bedrooms, and a superbly appointed three-piece modern bathroom suite. The rear garden is fence enclosed, mainly laid to paving and benefits from an outbuilding for additional storage.