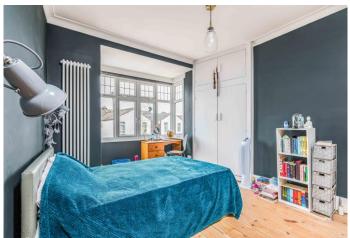

The internal accommodation comprises; entrance hall, sitting room with log burner, dining room with door to rear east facing garden, modern fitted kitchen with integrated appliances, and a downstairs W.C. The first floor accommodation comprises; three good sized bedrooms, and a superbly appointed three-piece modern bathroom suite. The rear garden is fence enclosed, mainly laid to paving and benefits from an outbuilding for additional storage.