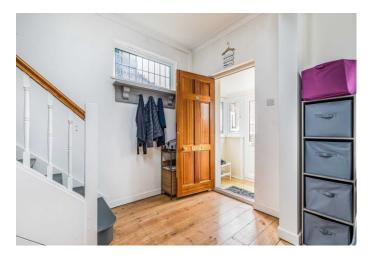

The internal accommodation comprises; entrance hall, sitting room with log burner, dining room with door to rear east facing garden, modern fitted kitchen with integrated appliances, and a downstairs W.C. The first floor accommodation comprises; three good sized bedrooms, and a superbly appointed three-piece modern bathroom suite. The rear garden is fence enclosed, mainly laid to paving and benefits from an outbuilding for additional storage.