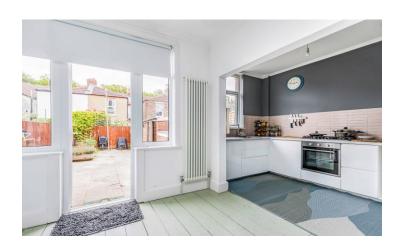

The internal accommodation comprises; entrance hall, sitting room with log burner, dining room with door to rear east facing garden, modern fitted kitchen with integrated appliances, and a downstairs W.C. The first floor accommodation comprises; three good sized bedrooms, and a superbly appointed three-piece modern bathroom suite. The rear garden is fence enclosed, mainly laid to paving and benefits from an outbuilding for additional storage.