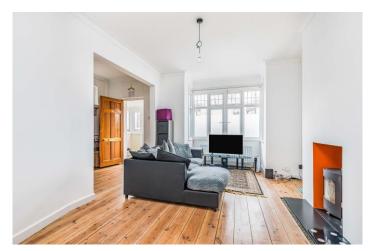

The internal accommodation comprises; entrance hall, sitting room with log burner, dining room with door to rear east facing garden, modern fitted kitchen with integrated appliances, and a downstairs W.C. The first floor accommodation comprises; three good sized bedrooms, and a superbly appointed three-piece modern bathroom suite. The rear garden is fence enclosed, mainly laid to paving and benefits from an outbuilding for additional storage.