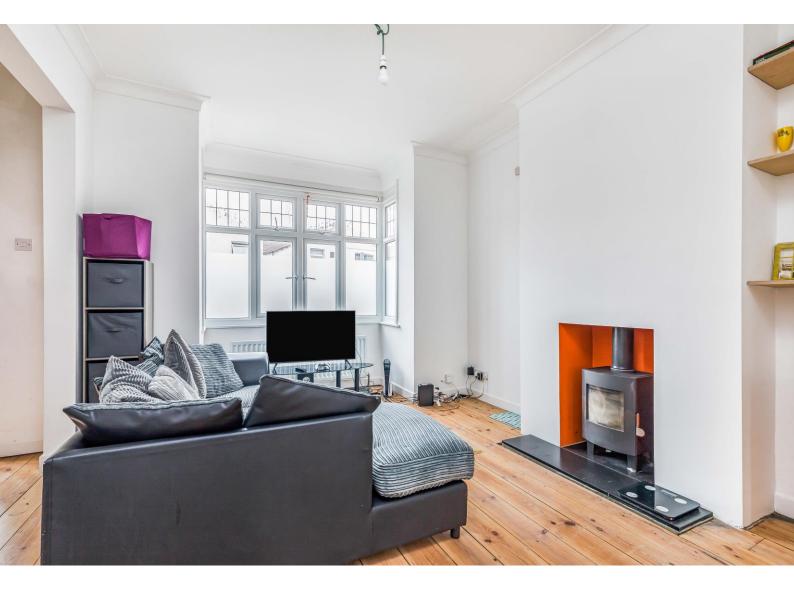

The internal accommodation comprises; entrance hall, sitting room with log burner, dining room with door to rear east facing garden, modern fitted kitchen with integrated appliances, and a downstairs W.C. The first floor accommodation comprises; three good sized bedrooms, and a superbly appointed three-piece modern bathroom suite. The rear garden is fence enclosed, mainly laid to paving and benefits from an outbuilding for additional storage.