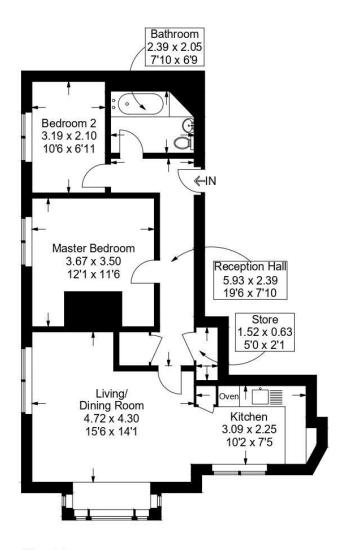

## Warblington Street, Old Portsmouth

Approximate Gross Internal Area = 63.6 sq m / 684 sq ft

#### First Floor

This plan is for layout guidance only. Not drawn to scale unless stated. Windows and door openings are approximate. Whilst every care is taken in the preparation of this plan, please check all dimensions, shapes and compass bearings before making any decisions reliant upon them.