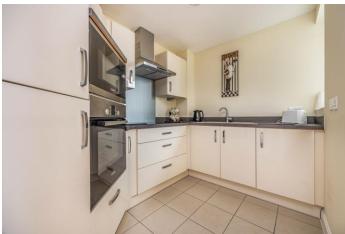

Occupying the south west side, the apartment offers a fabulous BALCONY enjoying fine southerly facing sea views across The Solent towards the Isle of Wight and is accessed from both the living room and bedroom. With lift service from the SECURE main reception, the apartment comprises; entrance hall with useful walk-in store room, living/dining room, well equipped kitchen with INTEGRATED appliances, double bedroom with walk-in wardrobe and adjoining shower room.