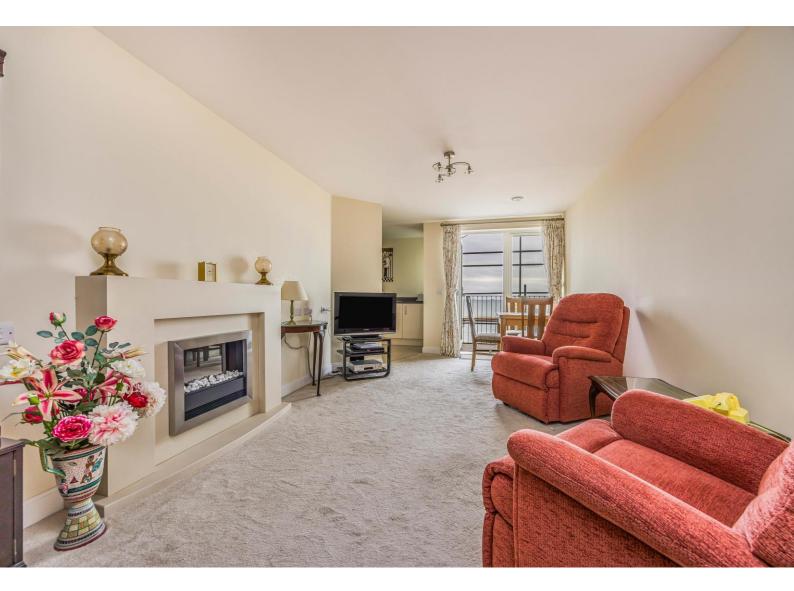

Occupying the south west side, the apartment offers a fabulous BALCONY enjoying fine southerly facing sea views across The Solent towards the Isle of Wight and is accessed from both the living room and bedroom. With lift service from the SECURE main reception, the apartment comprises; entrance hall with useful walk-in store room, living/dining room, well equipped kitchen with INTEGRATED appliances, double bedroom with walk-in wardrobe and adjoining shower room.