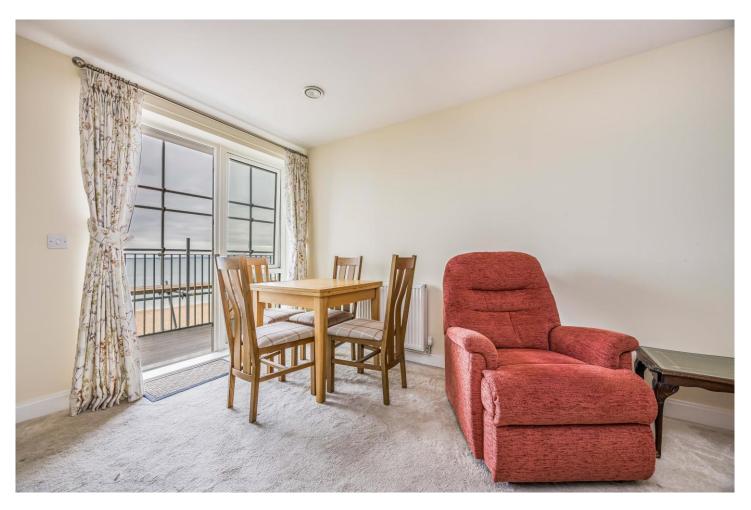

Occupying the south west side, the apartment offers a fabulous BALCONY enjoying fine southerly facing sea views across The Solent towards the Isle of Wight and is accessed from both the living room and bedroom. With lift service from the SECURE main reception, the apartment comprises; entrance hall with useful walk-in store room, living/dining room, well equipped kitchen with INTEGRATED appliances, double bedroom with walk-in wardrobe and adjoining shower room.