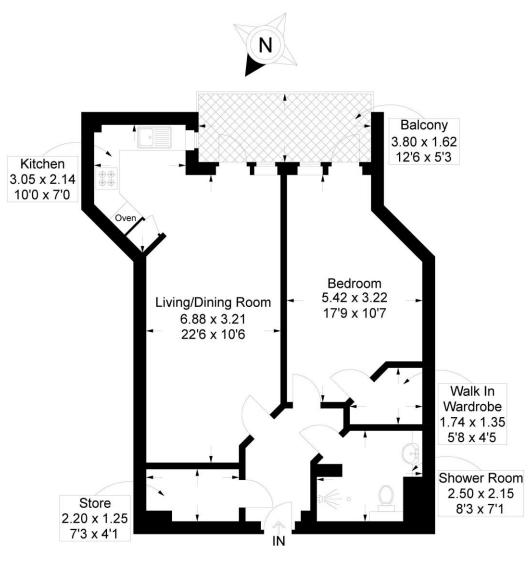

Occupying the south west side, the apartment offers a fabulous BALCONY enjoying fine southerly facing sea views across The Solent towards the Isle of Wight and is accessed from both the living room and bedroom. With lift service from the SECURE main reception, the apartment comprises; entrance hall with useful walk-in store room, living/dining room, well equipped kitchen with INTEGRATED appliances, double bedroom with walk-in wardrobe and adjoining shower room.

## TUDOR ROSE COURT South Parade | Southsea | PO4 0DE

Tudor Rose Court, South Parade, Southsea

Approximate Gross Internal Area = 57.2 sq m / 616 sq ft

Third Floor

This plan is for layout guidance only. Not drawn to scale unless stated. Windows and door openings are approximate. Whilst every care is taken in the preparation of this plan, please check all dimensions, shapes and compass bearings before making any decisions reliant upon them.