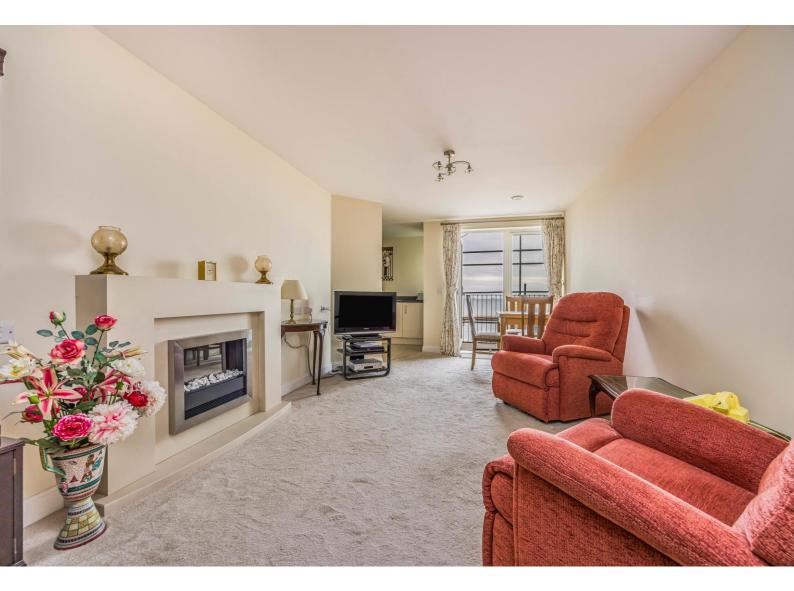

Occupying the south west side, the apartment offers a fabulous BALCONY enjoying fine southerly facing sea views across The Solent towards the Isle of Wight and is accessed from both the living room and bedroom. With lift service from the SECURE main reception, the apartment comprises; entrance hall with useful walk-in store room, living/dining room, well equipped kitchen with INTEGRATED appliances, double bedroom with walk-in wardrobe and adjoining shower room.