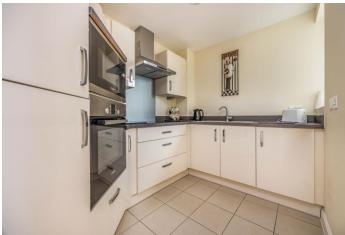

Occupying the south west side, the apartment offers a fabulous BALCONY enjoying fine southerly facing sea views across The Solent towards the Isle of Wight and is accessed from both the living room and bedroom. With lift service from the SECURE main reception, the apartment comprises; entrance hall with useful walk-in store room, living/dining room, well equipped kitchen with INTEGRATED appliances, double bedroom with walk-in wardrobe and adjoining shower room.