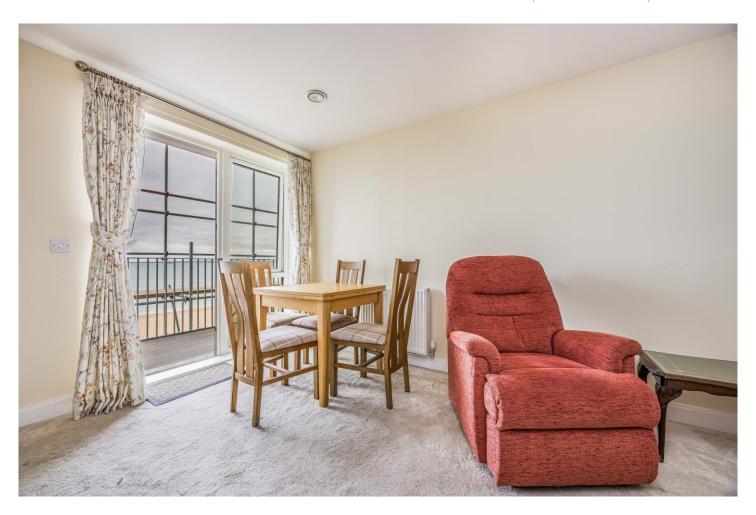

Occupying the south west side, the apartment offers a fabulous BALCONY enjoying fine southerly facing sea views across The Solent towards the Isle of Wight and is accessed from both the living room and bedroom. With lift service from the SECURE main reception, the apartment comprises; entrance hall with useful walk-in store room, living/dining room, well equipped kitchen with INTEGRATED appliances, double bedroom with walk-in wardrobe and adjoining shower room.