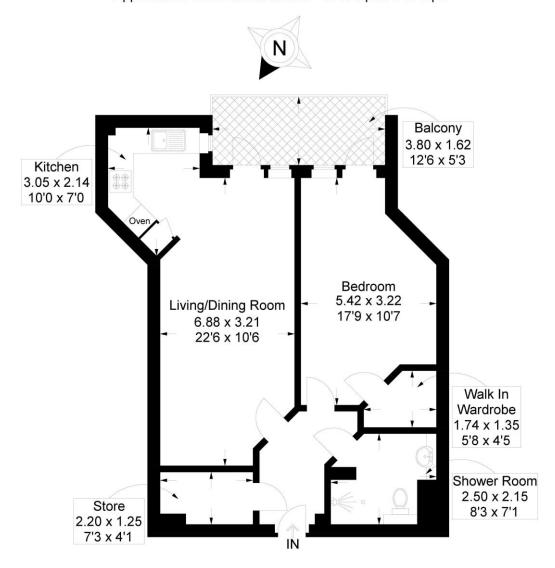

Occupying the south west side, the apartment offers a fabulous BALCONY enjoying fine southerly facing sea views across The Solent towards the Isle of Wight and is accessed from both the living room and bedroom. With lift service from the SECURE main reception, the apartment comprises; entrance hall with useful walk-in store room, living/dining room, well equipped kitchen with INTEGRATED appliances, double bedroom with walk-in wardrobe and adjoining shower room.

## Tudor Rose Court, South Parade, Southsea

Approximate Gross Internal Area = 57.2 sq m / 616 sq ft

#### Third Floor

This plan is for layout guidance only. Not drawn to scale unless stated. Windows and door openings are approximate. Whilst every care is taken in the preparation of this plan, please check all dimensions, shapes and compass bearings before making any decisions reliant upon them.