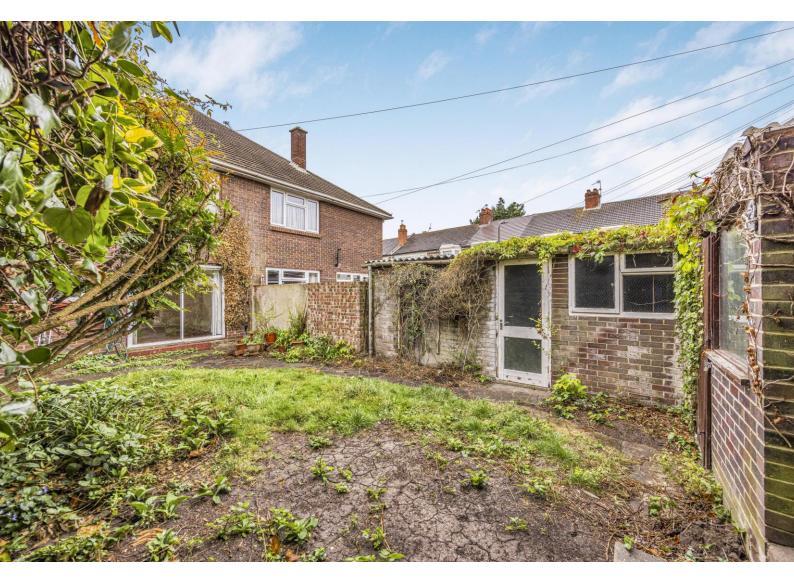

### In Brief

Three Bedroom Semi Detached Home in need of modernisation and improvement with Off road Parking Space in front of Single garage and pedestrian door from garage to garden.

Ideally situated off Elm Grove the property offers easy access to both shopping and transport facilities. Internally the accommodation comprises Lounge with front aspect window and seperate Dining room with doors opening onto the Garden. The Kitchen is large enough for a small table and has a rear aspect door.

On the first floor there are Three Bedrooms all of which can be considered doubles and a family Bathroom whilst there is a seperate Cloakroom on the ground floor.

To the rear of the property there is well proportioned city garden whilst to the side of the property is pedestrian access from the front forecourt.