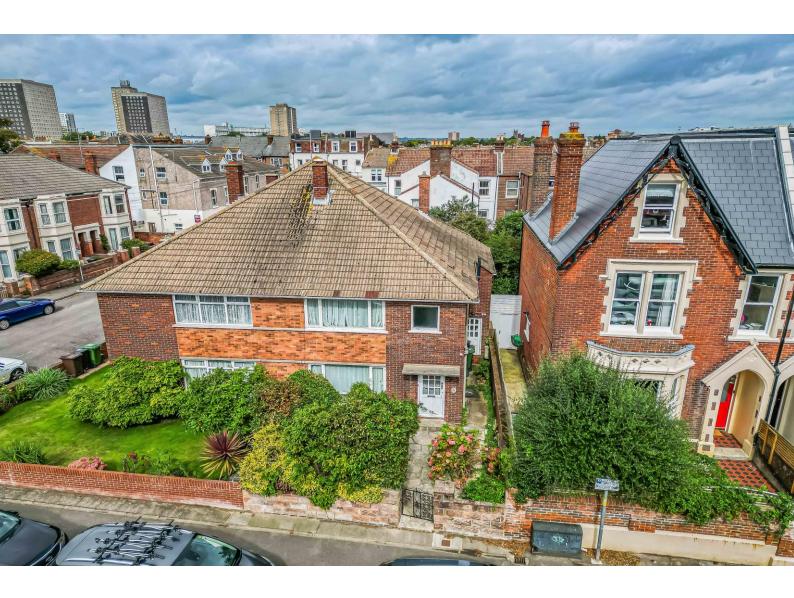

## ST. URSULA GROVE

SOUTHSEA | HAMPSHIRE | PO5 1LT

### £420,000 Freehold

- Three Bedroom Semi Detached House
- Requiring Updating and Improvement
- Off Road Car Parking & Single Garage
- First Floor Bathroom & Downstairs WC
- Well Proportioned Garden to Rear
- Pedestrian Access Garage to Garden
- Just Off Elm Grove Shopping Area
- Internal Viewing Recommended

### In Brief

Three Bedroom Semi Detached Home in need of modernisation and improvement with Off road Parking Space in front of Single garage and pedestrian door from garage to garden.

Ideally situated off Elm Grove the property offers easy access to both shopping and transport facilities. Internally the accommodation comprises Lounge with front aspect window and seperate Dining room with doors opening onto the Garden. The Kitchen is large enough for a small table and has a rear aspect door.