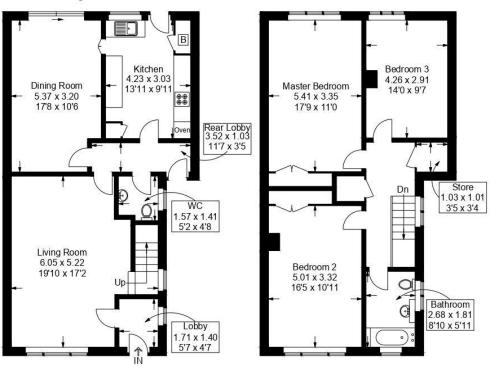

### St Ursula Grove, Southsea

Approximate Gross Internal Area = 133.8 sq m / 1440 sq ft Outbuilding = 18.7 sq m / 201 sq ft Total = 152.5 sq m / 1641 sq ft

#### Outbuilding

Ground Floor First Floor

> This plan is for layout guidance only. Not drawn to scale unless stated. Windows and door openings are approximate. Whilst every care is taken in the preparation of this plan, please check all dimensions, shapes and compass bearings before making any decisions reliant upon them.