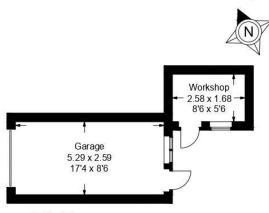

### St Ursula Grove, Southsea

Approximate Gross Internal Area = 133.8 sq m / 1440 sq ft Outbuilding = 18.7 sq m / 201 sq ft Total = 152.5 sq m / 1641 sq ft

#### Outbuilding

Ground Floor First Floor

> This plan is for layout guidance only. Not drawn to scale unless stated. Windows and door openings are approximate. Whilst every care is taken in the preparation of this plan, please check all dimensions, shapes and compass bearings before making any decisions reliant upon them.