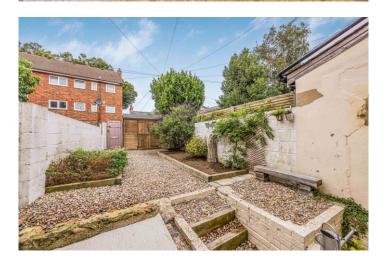

### Freehold

- Outstanding Interior Designed Home
- Three Double Bedrooms Over Two Floors
- Open Plan Lounge/Dining Room
- Basement Level Kitchen/Breakfast Room
- Luxury Fitted Kitchen With Island Unit
- Westerly Facing Courtyard Style Garden
- Rear Pedestrian Access Gate
- Internal Viewing Recommended