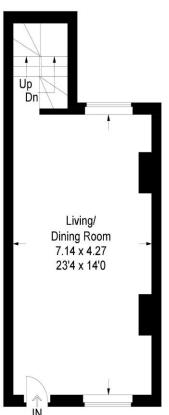

e found.

The internal accommodation is arranged over four floors and comprises of three good sized bedrooms, a spacious family bathroom, an exceptional Open Plan Kitchen with Integrated Appliances, a modern Sitting/ Dining Room on the Entrance Level.

The property further benefits from Double Glazing and Gas Central Heating throughout.

Discerning purchasers are strongly recommended to put forward the earliest of enquiries to avoid disappointment. £509,500

KEY FACTS

**TENURE:** Freehold

EPC RATING: 'D'

COUNCIL TAX BAND: 'C'



# ST. JAMES'S ROAD SOUTHSEA | HAMPSHIRE | PO5 4JA













### St James Road, Southsea

Approximate Gross Internal Area = 131.8 sq m / 1418 sq ft (Excluding Reduced Headroom / Eaves) Reduced Headroom = 0.4 sq m / 4 sq ft Total = 132.2 sq m / 1422 sq ft











Lower Ground Floor

### **Ground Floor**

### First Floor

### Second Floor

=Reduced headroom below 1.5m / 5'0

This plan is for layout guidance only. Not drawn to scale unless stated. Windows and door openings are approximate. Whilst every care is taken in the preparation of this plan, please check all dimensions, shapes and compass bearings before making any decisions reliant upon them.

Southsea 7/9 Stanley Street, Southsea, PO5 2DS Tel: 023 9281 5221 Old Portsmouth & Gunwharf Quays The Seagull, 13 Broad Street, Old Portsmouth, PO1 2ID Tel: 023 9281 5221

Drayton & Out of Town 139 Havant Road, Drayton, PO6 2AA Tel: 023 9221 0101

Mayfair Office, Cashel House, 15 Thayer Street, W1U 3JT Tel: 0870 112 7099

Southsea 12 Marmion Road, Southsea, PO5 2BA Tel: 023 9282 2300

www.fryandke