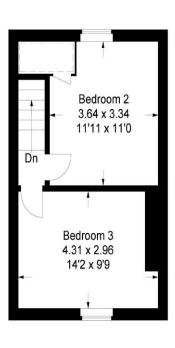

### Second Floor

=Reduced headroom below 1.5m / 5'0

This plan is for layout guidance only. Not drawn to scale unless stated. Windows and door openings are approximate. Whilst every care is taken in the preparation of this plan, please check all dimensions, shapes and compass bearings before making any decisions reliant upon them.