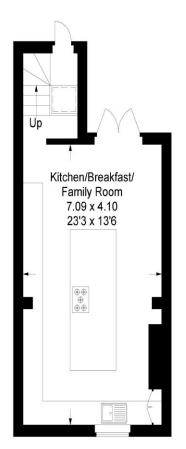

### St James Road, Southsea

Approximate Gross Internal Area = 131.8 sq m / 1418 sq ft (Excluding Reduced Headroom / Eaves) Reduced Headroom = 0.4 sq m / 4 sq ft Total = 132.2 sq m / 1422 sq ft

Lower Ground Floor