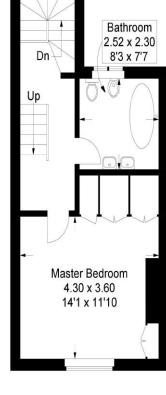

found.

The internal accommodation is arranged over four floors and comprises of three good sized bedrooms, a spacious family bathroom, an exceptional Open Plan Kitchen with Integrated Appliances, a modern Sitting/ Dining Room on the Entrance Level.

The property further benefits from Double Glazing and Gas Central Heating throughout.

Discerning purchasers are strongly recommended to put forward the earliest of enquiries to avoid disappointment. £509,500

KEY FACTS

**TENURE:** Freehold

EPC RATING: 'D'

COUNCIL TAX BAND: 'C'



# ST. JAMES'S ROAD SOUTHSEA | HAMPSHIRE | PO5 4JA













### St James Road, Southsea

Approximate Gross Internal Area = 131.8 sq m / 1418 sq ft (Excluding Reduced Headroom / Eaves) Reduced Headroom = 0.4 sq m / 4 sq ft Total = 132.2 sq m / 1422 sq ft











Lower Ground Floor

### **Ground Floor**

### First Floor

### Second Floor

=Reduced headroom below 1.5m / 5'0

This plan is for layout guidance only. Not drawn to scale unless stated. Windows and door openings are approximate. Whilst every care is taken in the preparation of this plan, please check all dimensions, shapes and compass bearings before making any decisions reliant upon them.

Southsea 7/9 Stanley Street, Southsea, PO5 2DS Tel: 023 9281 5221 Old Portsmouth & Gunwharf Quays The Seagull, 13 Broad Street, Old Portsmouth, PO1 2ID Tel: 023 9281 5221

Drayton & Out of Town 139 Havant Road, Drayton, PO6 2AA Tel: 023 9221 0101

Mayfair Office, Cashel House, 15 Thayer Street, W1U 3JT Tel: 0870 112 7099

Southsea 12 Marmion Road, Southsea, PO5 2BA Tel: 023 9282 2300

www.fryandkent