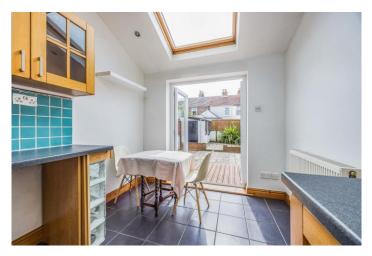

The internal accommodation comprises; Open Plan Sitting/ Dining Room, Spacious Kitchen with double doors to the South Facing Rear Garden.

The first floor comprises of Two Double Bedrooms and a large family Bathroom. The property further benefits from double glazing and gas central heating throughout.