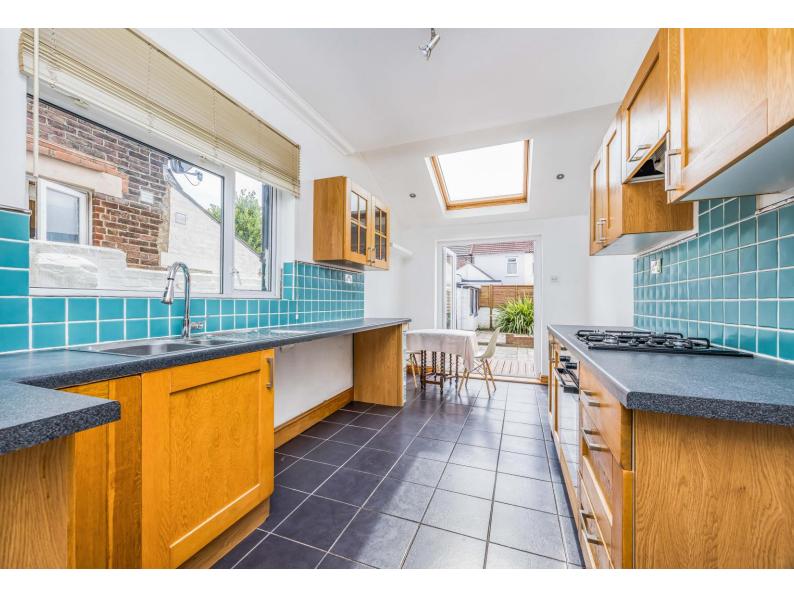

The internal accommodation comprises; Open Plan Sitting/ Dining Room, Spacious Kitchen with double doors to the South Facing Rear Garden.

The first floor comprises of Two Double Bedrooms and a large family Bathroom. The property further benefits from double glazing and gas central heating throughout.