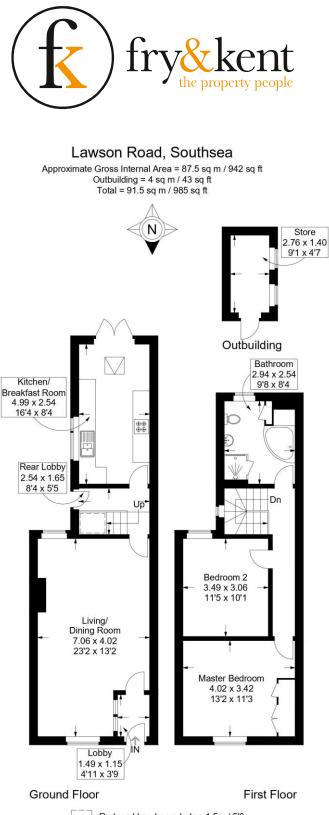

# LAWSON ROAD Southsea | Hampshire | PO5 1SD

=Reduced headroom below 1.5m / 5'0

This plan is for layout guidance only. Not drawn to scale unless stated. Windows and door openings are approximate. Whilst every care is taken in the preparation of this plan, please check all dimensions, shapes and compass bearings before making any decisions reliant upon them.