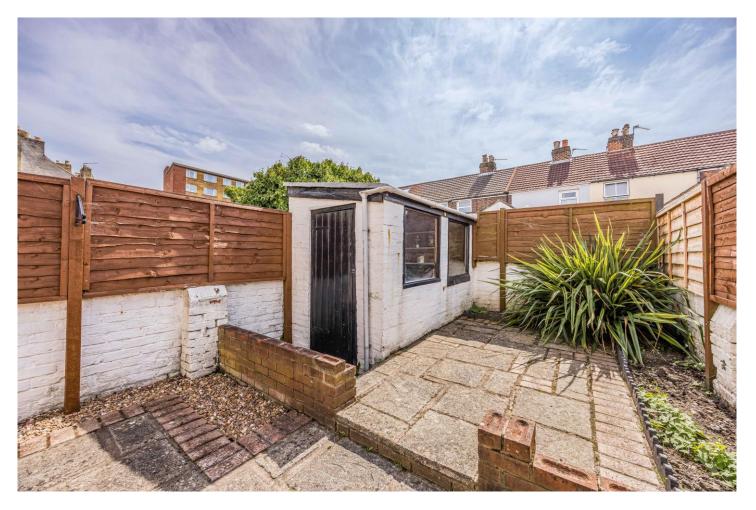

## £250,000 Freehold

- Two Bedroom Terraced House
- Upstairs Bathroom with Separate Shower
- Modern Kitchen with Breakfast Area
- Through Lounge/Diner

- Southerly Facing Garden
- Gas Central Heating : Double Glazing
- Sold with No Forward Chain
- Viewing Advised!

The internal accommodation comprises; Open Plan Sitting/ Dining Room, Spacious Kitchen with double doors to the South Facing Rear Garden.

The first floor comprises of Two Double Bedrooms and a large family Bathroom. The property further benefits from double glazing and gas central heating throughout.