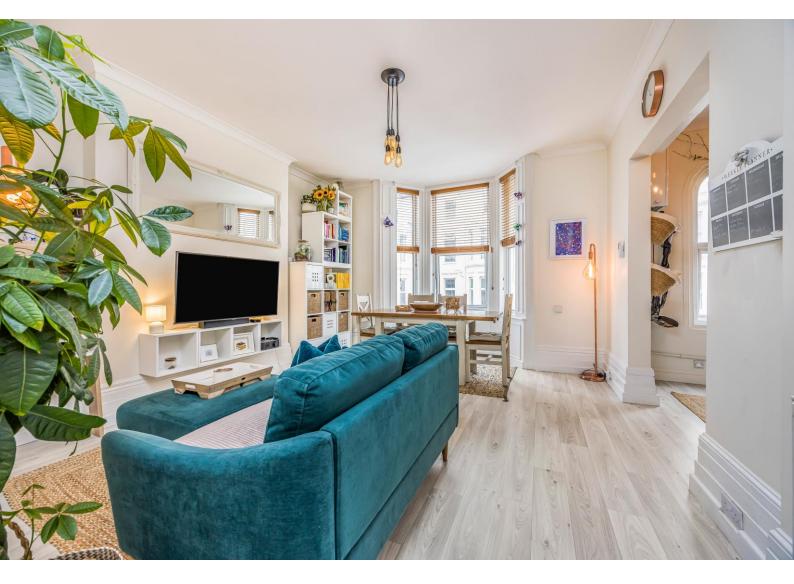

Internally the property is presented in excellent condition throughout benefiting from gas central heating and double glazing and comprises an entrance hallway, two double bedrooms, good size lounge with bay window and opening to the modern fitted kitchen with appliances and newly fitted shower room.