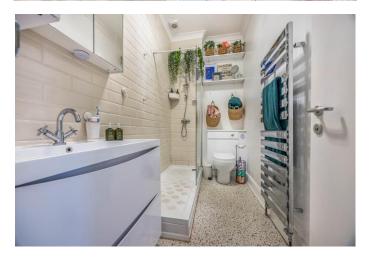

Internally the property is presented in excellent condition throughout benefiting from gas central heating and double glazing and comprises an entrance hallway, two double bedrooms, good size lounge with bay window and opening to the modern fitted kitchen with appliances and newly fitted shower room.