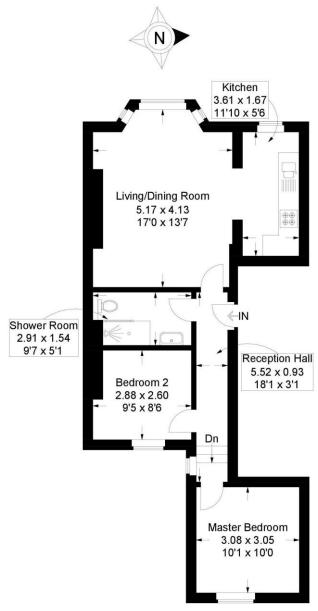

#### Nightingale Road, Southsea

Approximate Gross Internal Area = 55.6 sq m / 598 sq ft

#### First Floor

This plan is for layout guidance only. Not drawn to scale unless stated. Windows and door openings are approximate. Whilst every care is taken in the preparation of this plan, please check all dimensions, shapes and compass bearings before making any decisions reliant upon them.