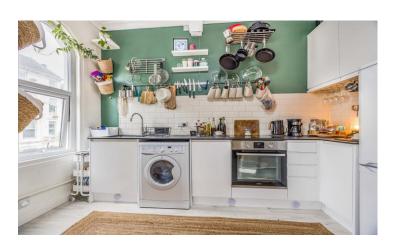

Internally the property is presented in excellent condition throughout benefiting from gas central heating and double glazing and comprises an entrance hallway, two double bedrooms, good size lounge with bay window and opening to the modern fitted kitchen with appliances and newly fitted shower room.