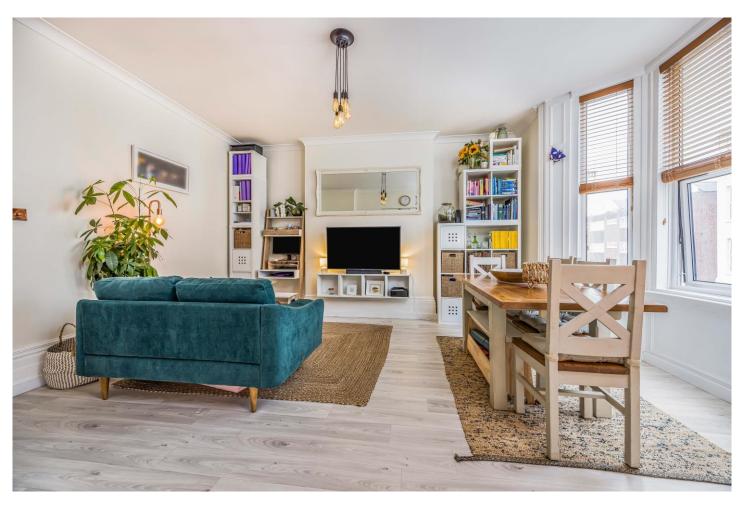

Internally the property is presented in excellent condition throughout benefiting from gas central heating and double glazing and comprises an entrance hallway, two double bedrooms, good size lounge with bay window and opening to the modern fitted kitchen with appliances and newly fitted shower room.