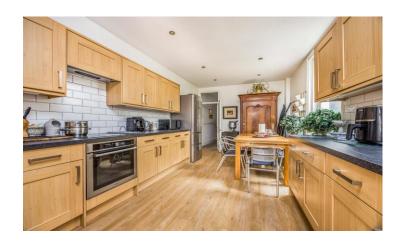

The internal accommodation comprises; Sitting Room, Family Room, Extended Kitchen/ Dining Room with Integrated Appliances, and Shower Room. The first floor consists of four spacious bedrooms and a separate Family Bathroom. The rear garden is fully enclosed, mainly laid to paving and enjoys an easterly aspect.