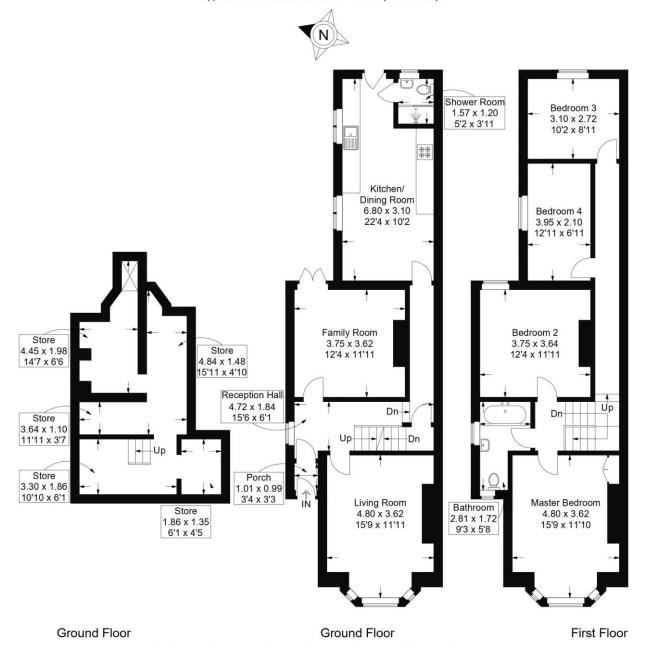

The internal accommodation comprises; Sitting Room, Family Room, Extended Kitchen/ Dining Room with Integrated Appliances, and Shower Room. The first floor consists of four spacious bedrooms and a separate Family Bathroom. The rear garden is fully enclosed, mainly laid to paving and enjoys an easterly aspect.

#### Francis Avenue, Southsea

Approximate Gross Internal Area = 157.4 sq m / 1694 sq ft

This plan is for layout guidance only. Not drawn to scale unless stated. Windows and door openings are approximate. Whilst every care is taken in the preparation of this plan, please check all dimensions, shapes and compass bearings before making any decisions reliant upon them.