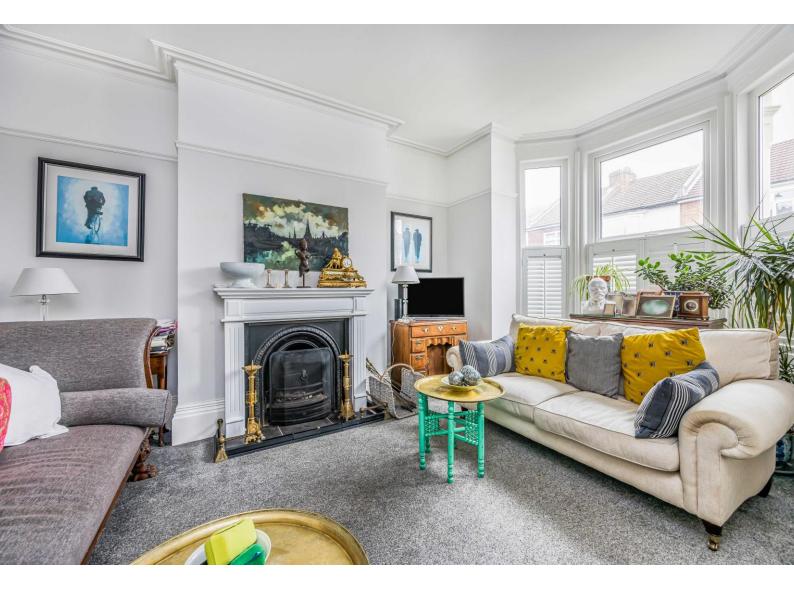

The internal accommodation comprises; Sitting Room, Family Room, Extended Kitchen/ Dining Room with Integrated Appliances, and Shower Room. The first floor consists of four spacious bedrooms and a separate Family Bathroom. The rear garden is fully enclosed, mainly laid to paving and enjoys an easterly aspect.