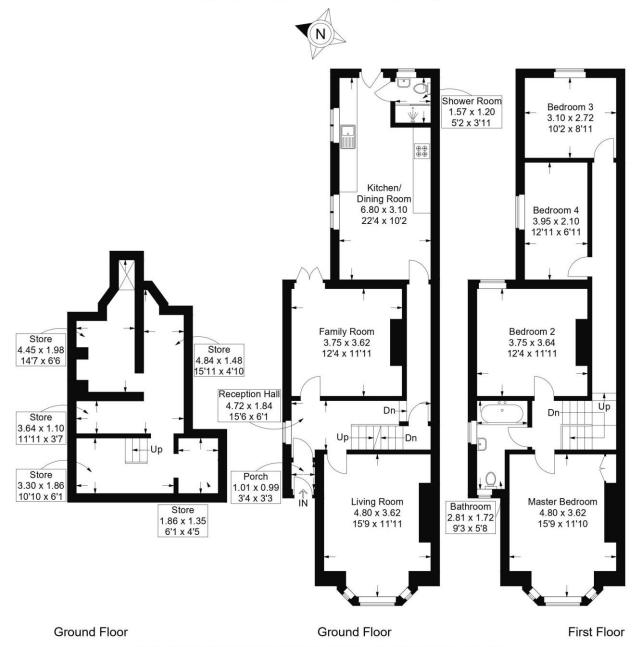

The internal accommodation comprises; Sitting Room, Family Room, Extended Kitchen/ Dining Room with Integrated Appliances, and Shower Room. The first floor consists of four spacious bedrooms and a separate Family Bathroom. The rear garden is fully enclosed, mainly laid to paving and enjoys an easterly aspect.

This home further benefits from Gas Central Heating, and a spacious basement, which is useful for extra storage.

Discerning purchasers are strong recommended to put forward the earliest of enquiries to avoid disapointment.

#### Francis Avenue, Southsea

Approximate Gross Internal Area = 157.4 sq m / 1694 sq ft

This plan is for layout guidance only. Not drawn to scale unless stated. Windows and door openings are approximate. Whilst every care is taken in the preparation of this plan, please check all dimensions, shapes and compass bearings before making any decisions reliant upon them.