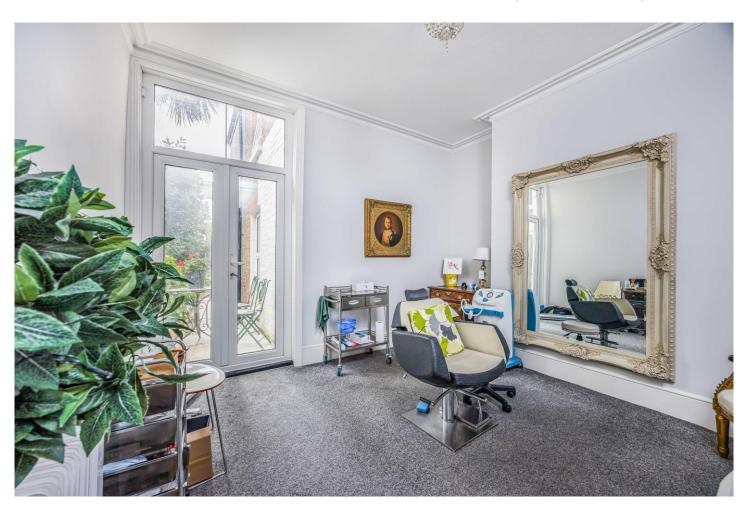

The internal accommodation comprises; Sitting Room, Family Room, Extended Kitchen/ Dining Room with Integrated Appliances, and Shower Room. The first floor consists of four spacious bedrooms and a separate Family Bathroom. The rear garden is fully enclosed, mainly laid to paving and enjoys an easterly aspect.