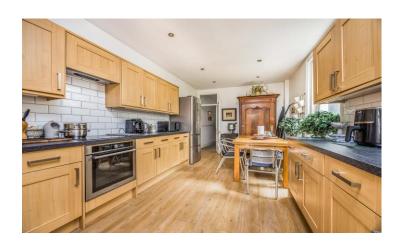

The internal accommodation comprises; Sitting Room, Family Room, Extended Kitchen/ Dining Room with Integrated Appliances, and Shower Room. The first floor consists of four spacious bedrooms and a separate Family Bathroom. The rear garden is fully enclosed, mainly laid to paving and enjoys an easterly aspect.