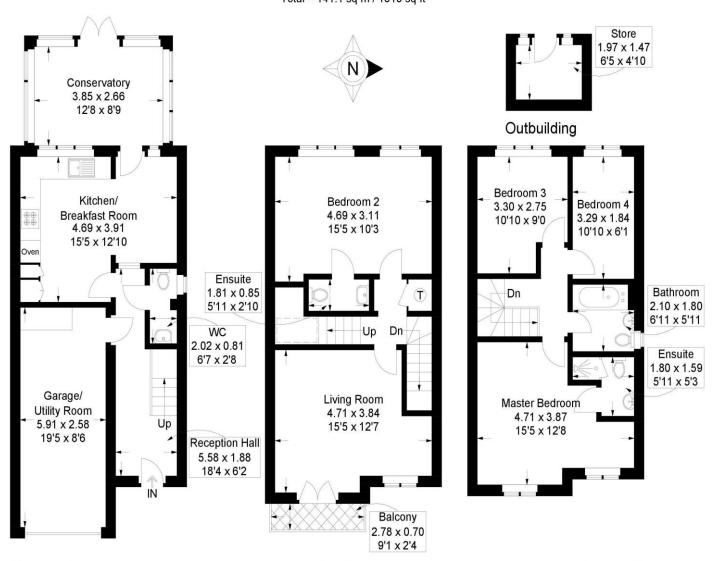

The internal accommodation is arranged over three floors and comprises of four good sized bedrooms, ensuite to the master and bedroom two bedroom, separate Bathroom, Sitting Room, Open Plan Kitchen with Conservatory. The rear is fully enclosed, mainly laid to lawn and benefits from an outside store.

#### Ashburton Road, Southsea

Approximate Gross Internal Area = 138.1 sq m / 1486 sq ft Outbuilding = 3 sq m / 32 sq ft Total = 141.1 sq m / 1518 sq ft

=Reduced headroom below 1.5m / 5'0

This plan is for layout guidance only. Not drawn to scale unless stated. Windows and door openings are approximate. Whilst every care is taken in the preparation of this plan, please check all dimensions, shapes and compass bearings before making any decisions reliant upon them.