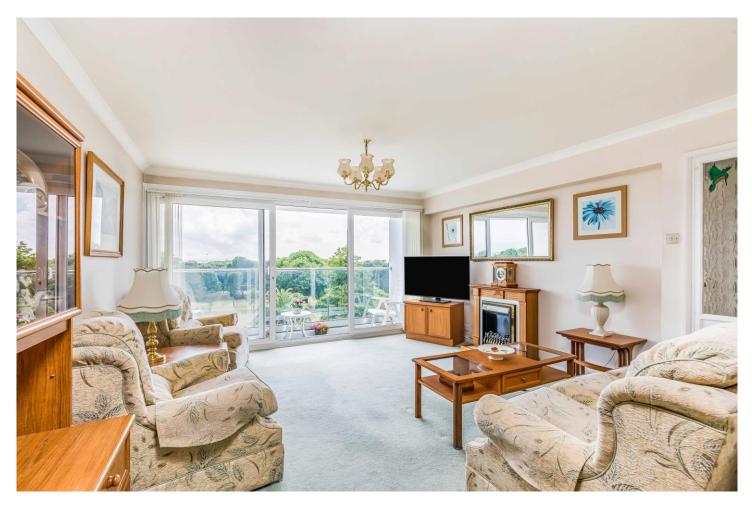

Internally the block has LIFT SERVICE to the upper floors and security entry phone system with the flat accommodation comprising; living room with doors opening onto the BALCONY, fitted kitchen with contemporary units and INTEGRATED appliances, re-fitted bathroom suite plus two well proportioned bedrooms, the master bedroom enjoying a SEA VIEW.