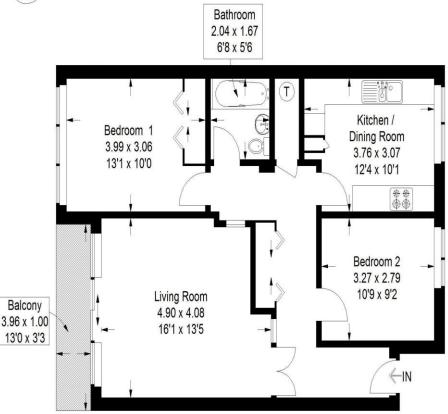

### St Martins House, Clarence Parade, Southsea

Approximate Gross Internal Area = 71.9 sq m / 774 sq ft

Illustration for identification purposes only, measurements are approximate, not to scale. (ID374861)