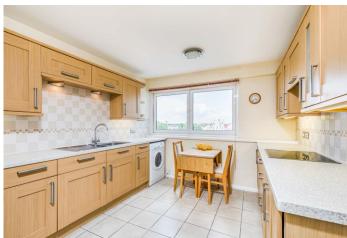

Internally the block has LIFT SERVICE to the upper floors and security entry phone system with the flat accommodation comprising; living room with doors opening onto the BALCONY, fitted kitchen with contemporary units and INTEGRATED appliances, re-fitted bathroom suite plus two well proportioned bedrooms, the master bedroom enjoying a SEA VIEW.