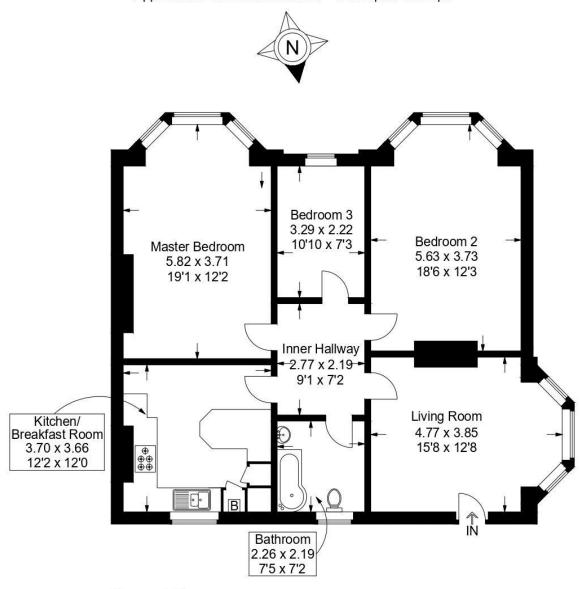

## Waverley Grove, Southsea

Approximate Gross Internal Area = 92.6 sq m / 996 sq ft

#### **Ground Floor**

This plan is for layout guidance only. Not drawn to scale unless stated. Windows and door openings are approximate. Whilst every care is taken in the preparation of this plan, please check all dimensions, shapes and compass bearings before making any decisions reliant upon them.