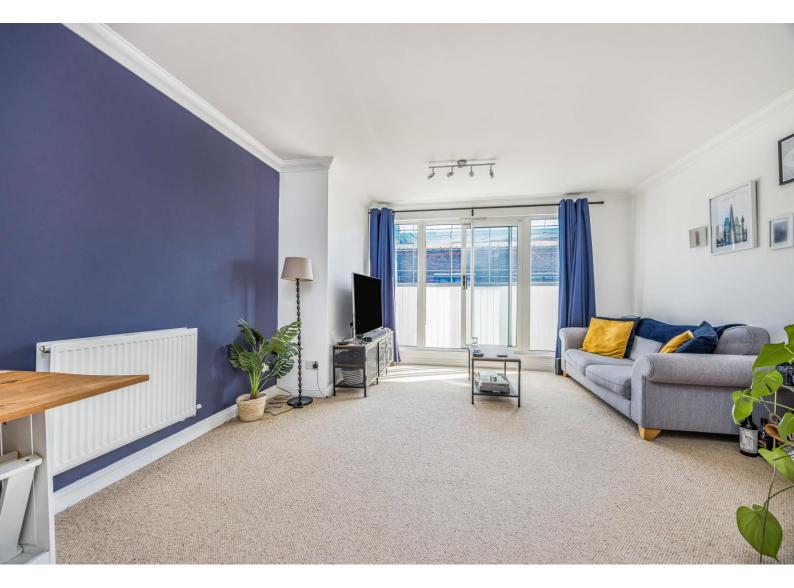

Externally, there is a long Juliet style balcony extending from the living room to the master bedroom with access from both rooms.

This light and SPACIOUS apartment provides electric (radiator) central heating and viewings are highly recommended to appreciate its size and location!