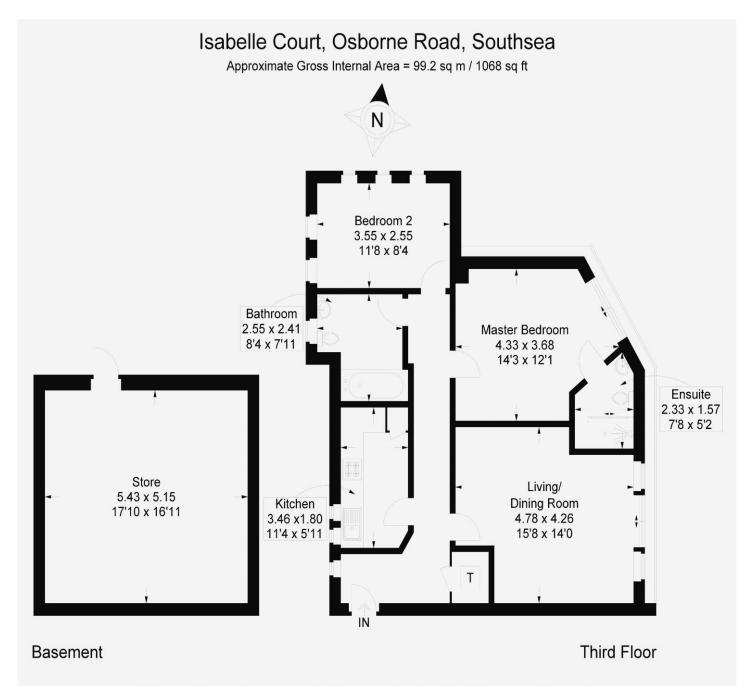

Approached via a communal entrance on the corner of Osborne Road and Portland Road with stair access to all floors leading to the accommodation which comprises; entrance hall, living/dining room, fitted kitchen with INTEGRATED appliances, master bedroom with triple wardrobe and EN-SUITE shower room, second double bedroom and a family bathroom. Of particular interest is a large and very useful BASEMENT storage room of 17'10 x 16'11 accessible from the rear of the building.

Externally, there is a long Juliet style balcony extending from the living room to the master bedroom with access from both rooms.

This light and SPACIOUS apartment provides electric (radiator) central heating and viewings are highly recommended to appreciate its size and location!

# ISABELLE COURT

69A OSBORNE ROAD | SOUTHSEA | PO5 3LS

This plan is for layout guidance only. Not drawn to scale unless stated. Windows and door openings are approximate. Whilst every care is taken in the preparation of this plan, please check all dimensions, shapes and compass bearings before making any decisions reliant upon them.