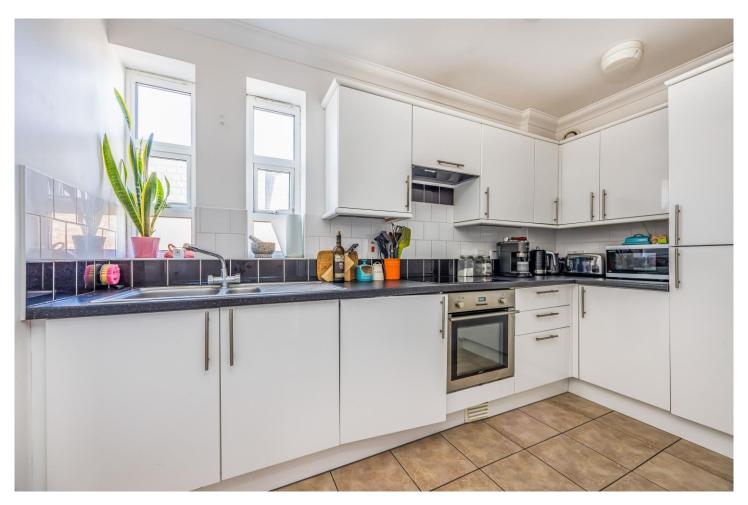

Approached via a communal entrance on the corner of Osborne Road and Portland Road with stair access to all floors leading to the accommodation which comprises; entrance hall, living/dining room, fitted kitchen with INTEGRATED appliances, master bedroom with triple wardrobe and EN-SUITE shower room, second double bedroom and a family bathroom. Of particular interest is a large and very useful BASEMENT storage room of 17'10 x 16'11 accessible from the rear of the building.