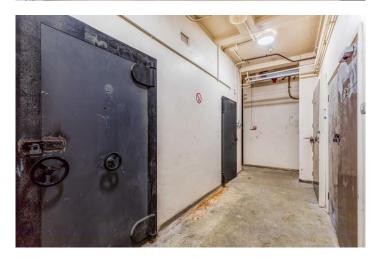

Approached via a communal entrance on the corner of Osborne Road and Portland Road with stair access to all floors leading to the accommodation which comprises; entrance hall, living/dining room, fitted kitchen with INTEGRATED appliances, master bedroom with triple wardrobe and EN-SUITE shower room, second double bedroom and a family bathroom. Of particular interest is a large and very useful BASEMENT storage room of 17'10 x 16'11 accessible from the rear of the building.