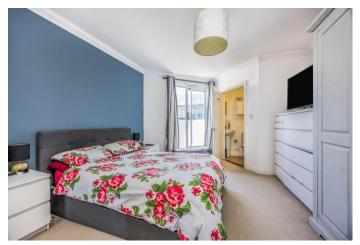

Approached via a communal entrance on the corner of Osborne Road and Portland Road with stair access to all floors leading to the accommodation which comprises; entrance hall, living/dining room, fitted kitchen with INTEGRATED appliances, master bedroom with triple wardrobe and EN-SUITE shower room, second double bedroom and a family bathroom. Of particular interest is a large and very useful BASEMENT storage room of 17'10 x 16'11 accessible from the rear of the building.

Externally, there is a long Juliet style balcony extending from the living room to the master bedroom with access from both rooms.

This light and SPACIOUS apartment provides electric (radiator) central heating and viewings are highly recommended to appreciate its size and location!