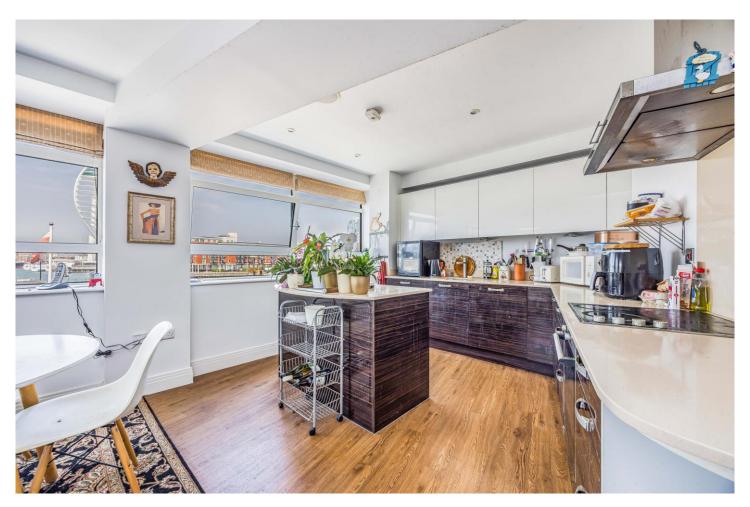

The internal accommodation comprises, Open Plan Kitchen Living with Integrated Appliances and direct Sea Views, Two Spacious Double Bedrooms One with Ensuite and a separate Study.

The apartment further benefits from undivided sea views and an allocated parking space within the gated carpark.