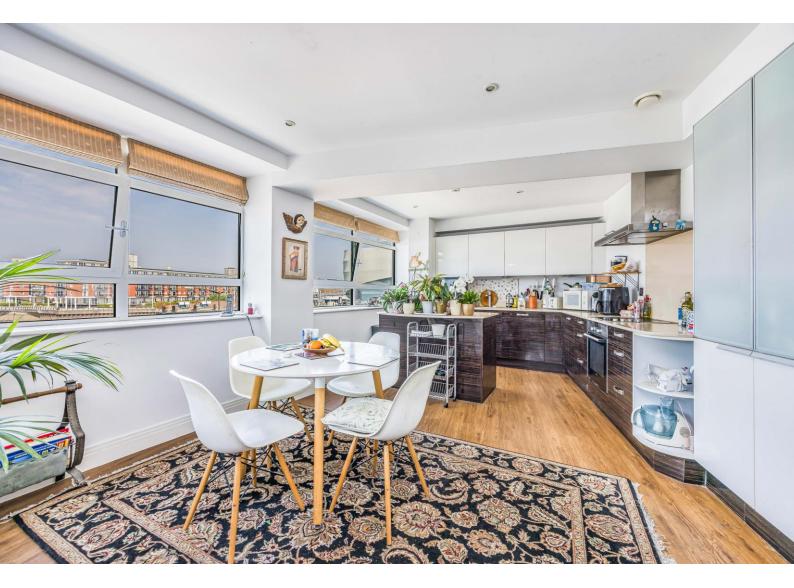

The internal accommodation comprises, Open Plan Kitchen Living with Integrated Appliances and direct Sea Views, Two Spacious Double Bedrooms One with Ensuite and a separate Study.

The apartment further benefits from undivided sea views and an allocated parking space within the gated carpark.