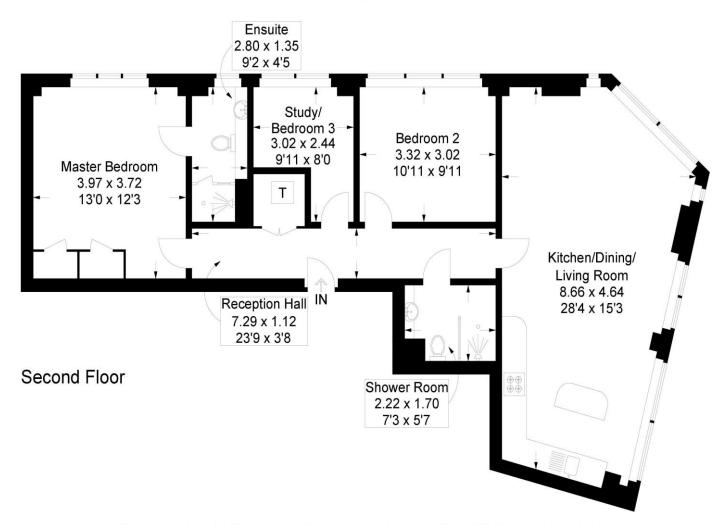

### Quay House, Broad Street, Old Portsmouth

Approximate Gross Internal Area = 87.3 sq m / 940 sq ft

This plan is for layout guidance only. Not drawn to scale unless stated. Windows and door openings are approximate. Whilst every care is taken in the preparation of this plan, please check all dimensions, shapes and compass bearings before making any decisions reliant upon them.