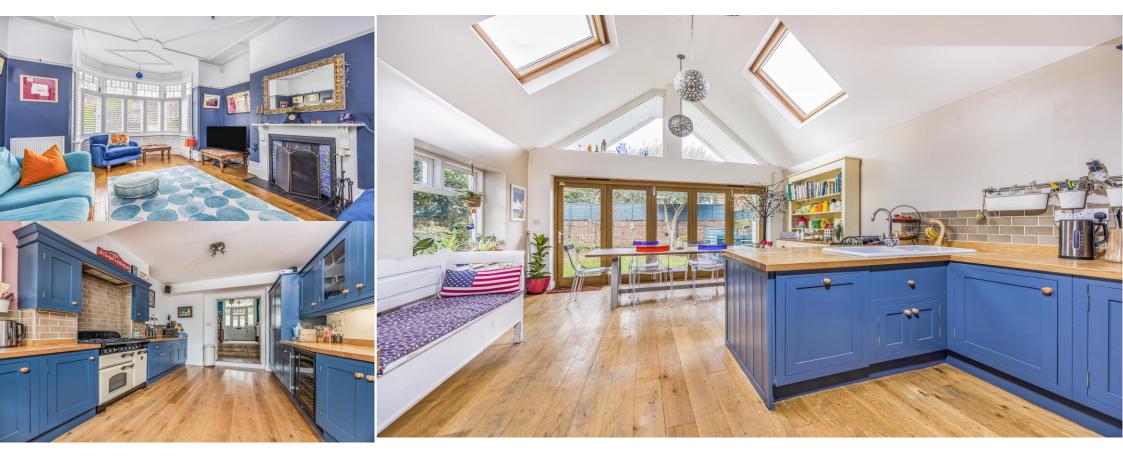

#### The Property

We are delighted to offer to the market this exceptional five double bedroomed detached home set within one of Southsea most prestigious residential locations. This substantial Edwardian property boasts a wealth of original features and sits within striking distance of Southsea Seafront, Albert Road, and Palmerston Road, where local amenities and restaurants can be found. Internal accommodation is arranged over three floors with a spacious sitting room, family/music room, and open plan kitchen with bi-fold doors to the rear garden on the ground floor. There is also a basement utility room / store, accessible from the hallway. The first floor comprises two spacious double bedrooms including the master bedroom with ensuite, plus a sizeable separate bathroom. The remaining three bedrooms can be found on the top floor. The property also benefits from a west facing rear garden and an enclosed front garden with offroad driveway parking. Discerning purchasers are strongly recommended to make enquiries at the earliest opportunity to avoid disappointment.