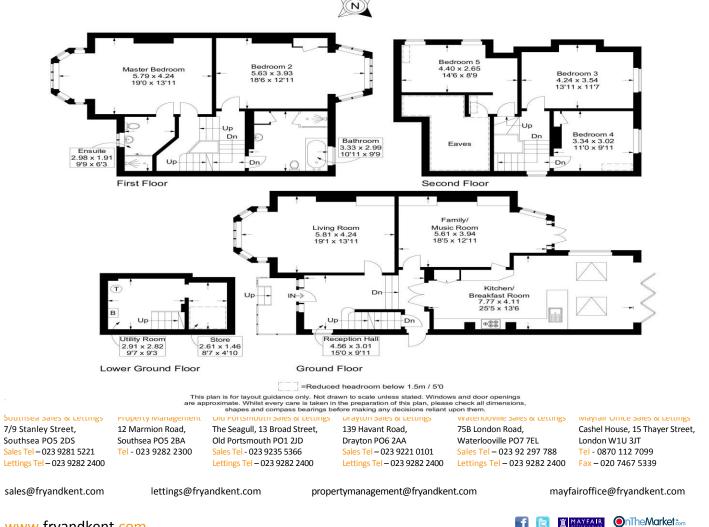

# **CRANESWATER AVENUE** SOUTHSEA | HAMPSHIRE | PO4 OPB

Craneswater Avenue, Southsea Approximate Gross Internal Area = 219.8 sq m / 2366 sq ft (Excluding Reduced Headroom / Eaves) Reduced Headroom = 11.6 sg m / 125 sg ft Total = 231.4 sq m / 2491 sq ft