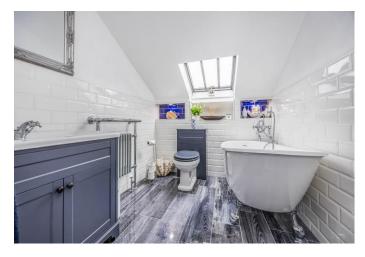

Occupying the second and third floors of this VICTORIAN former Royal Marine building enhanced by its wide arches and piers to the front elevations, the communal entrance and staircase serving just two apartments leads to the second floor which comprises; reception hall, spacious L-shaped living/dining room, modern fitted kitchen/breakfast room with integrated oven/hob (and SEA VIEWS) plus a cloak/shower room whilst on the upper floor there is a good size landing plus two double bedrooms and bathroom.