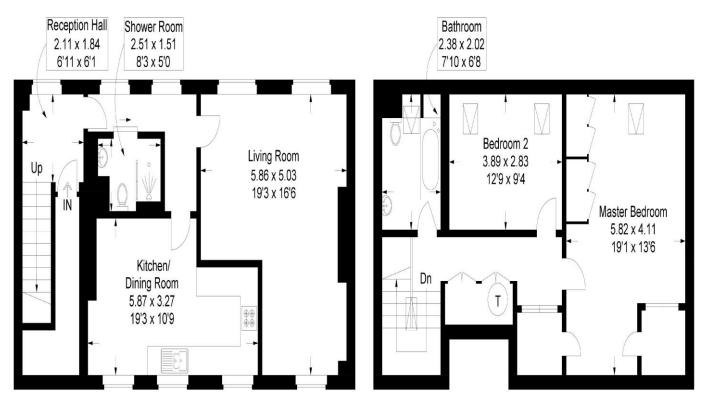

Occupying the second and third floors of this VICTORIAN former Royal Marine building enhanced by its wide arches and piers to the front elevations, the communal entrance and staircase serving just two apartments leads to the second floor which comprises; reception hall, spacious L-shaped living/dining room, modern fitted kitchen/breakfast room with integrated oven/hob (and SEA VIEWS) plus a cloak/shower room whilst on the upper floor there is a good size landing plus two double bedrooms and bathroom.

### The Colonnades, Royal Gate, Southsea

Approximate Gross Internal Area = 124.1 sq m / 1336 sq ft

Second Floor Third Floor

> This plan is for layout guidance only. Not drawn to scale unless stated. Windows and door openings are approximate. Whilst every care is taken in the preparation of this plan, please check all dimensions, shapes and compass bearings before making any decisions reliant upon them.