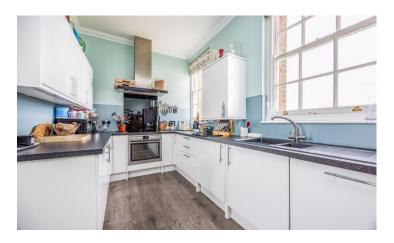

Occupying the second and third floors of this VICTORIAN former Royal Marine building enhanced by its wide arches and piers to the front elevations, the communal entrance and staircase serving just two apartments leads to the second floor which comprises; reception hall, spacious L-shaped living/dining room, modern fitted kitchen/breakfast room with integrated oven/hob (and SEA VIEWS) plus a cloak/shower room whilst on the upper floor there is a good size landing plus two double bedrooms and bathroom.