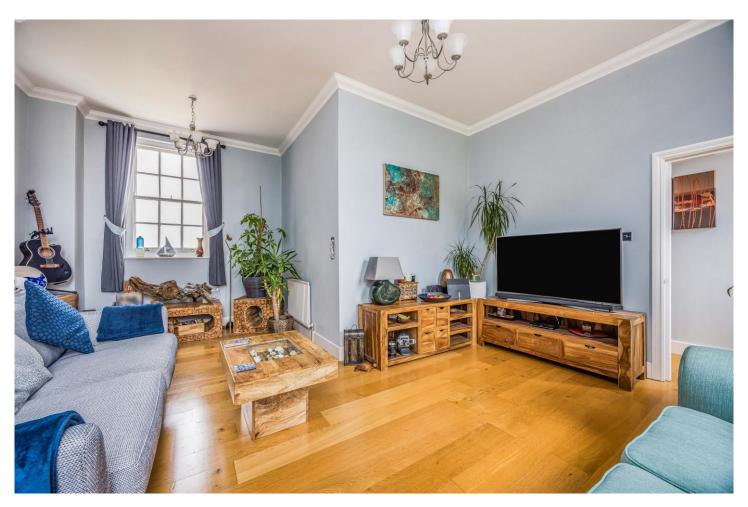

Occupying the second and third floors of this VICTORIAN former Royal Marine building enhanced by its wide arches and piers to the front elevations, the communal entrance and staircase serving just two apartments leads to the second floor which comprises; reception hall, spacious L-shaped living/dining room, modern fitted kitchen/breakfast room with integrated oven/hob (and SEA VIEWS) plus a cloak/shower room whilst on the upper floor there is a good size landing plus two double bedrooms and bathroom.