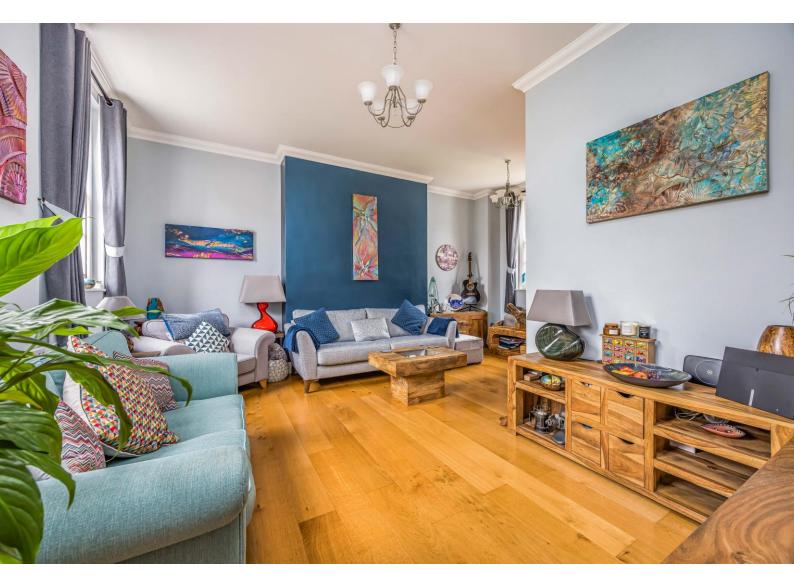

Occupying the second and third floors of this VICTORIAN former Royal Marine building enhanced by its wide arches and piers to the front elevations, the communal entrance and staircase serving just two apartments leads to the second floor which comprises; reception hall, spacious L-shaped living/dining room, modern fitted kitchen/breakfast room with integrated oven/hob (and SEA VIEWS) plus a cloak/shower room whilst on the upper floor there is a good size landing plus two double bedrooms and bathroom.