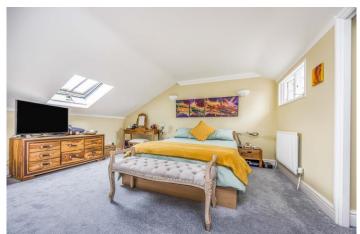

Occupying the second and third floors of this VICTORIAN former Royal Marine building enhanced by its wide arches and piers to the front elevations, the communal entrance and staircase serving just two apartments leads to the second floor which comprises; reception hall, spacious L-shaped living/dining room, modern fitted kitchen/breakfast room with integrated oven/hob (and SEA VIEWS) plus a cloak/shower room whilst on the upper floor there is a good size landing plus two double bedrooms and bathroom.