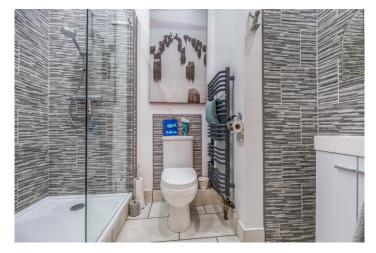

Occupying the second and third floors of this VICTORIAN former Royal Marine building enhanced by its wide arches and piers to the front elevations, the communal entrance and staircase serving just two apartments leads to the second floor which comprises; reception hall, spacious L-shaped living/dining room, modern fitted kitchen/breakfast room with integrated oven/hob (and SEA VIEWS) plus a cloak/shower room whilst on the upper floor there is a good size landing plus two double bedrooms and bathroom.