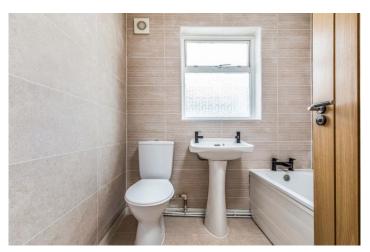

Completely RENOVATED to a high standard throughout, this virtually new home includes; re-wiring, new central heating system, plastering and roof together with an IMPRESSIVE open plan kitchen/breakfast/family room complete with INTEGRATED appliances and bi-fold doors to the southerly facing rear garden and new fully tiled bathroom with shower. At over 1,250 sq.ft (118 sq.m), the deceptively SPACIOUS accommodation comprises; recessed entrance porch, hallway with return stairs to first floor, cloakroom, separate living and dining rooms and 22ft kitchen/breakfast/family room on the ground floor while the three DOUBLE bedrooms and bathroom will be located on the first floor.