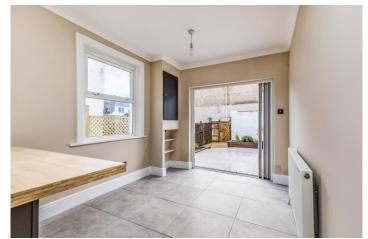

Completely RENOVATED to a high standard throughout, this virtually new home includes; re-wiring, new central heating system, plastering and roof together with an IMPRESSIVE open plan kitchen/breakfast/family room complete with INTEGRATED appliances and bi-fold doors to the southerly facing rear garden and new fully tiled bathroom with shower. At over 1,250 sq.ft (118 sq.m), the deceptively SPACIOUS accommodation comprises; recessed entrance porch, hallway with return stairs to first floor, cloakroom, separate living and dining rooms and 22ft kitchen/breakfast/family room on the ground floor while the three DOUBLE bedrooms and bathroom will be located on the first floor.

The southerly facing rear garden has been LANDSCAPED with two-tier paving, enclosed multi use outbuilding with sink and electrical supply plus rear pedestrian gate access. With new fitted carpets and no forward chain, we would strongly recommend arranging your viewing appointment as soon as possible.