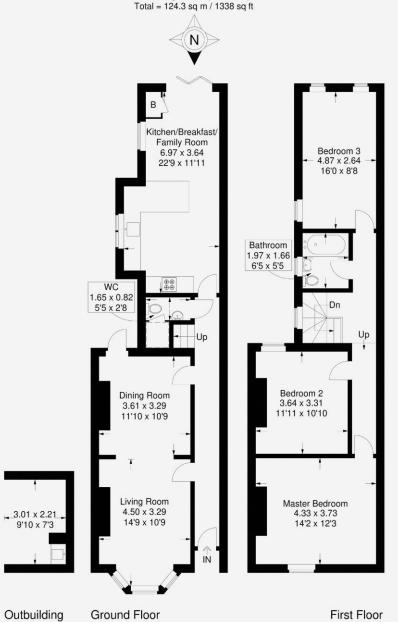

#### Inglis Road, Southsea

Approximate Gross Internal Area = 117.7 sq m / 1267 sq ft Outbuilding = 6.6 sq m / 71 sq ft

=Reduced headroom below 1.5m / 5'0

This plan is for layout guidance only. Not drawn to scale unless stated. Windows and door openings are approximate. Whilst every care is taken in the preparation of this plan, please check all dimensions, shapes and compass bearings before making any decisions reliant upon them.