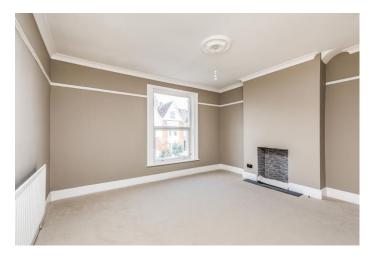

Completely RENOVATED to a high standard throughout, this virtually new home includes; re-wiring, new central heating system, plastering and roof together with an IMPRESSIVE open plan kitchen/breakfast/family room complete with INTEGRATED appliances and bi-fold doors to the southerly facing rear garden and new fully tiled bathroom with shower. At over 1,250 sq.ft (118 sq.m), the deceptively SPACIOUS accommodation comprises; recessed entrance porch, hallway with return stairs to first floor, cloakroom, separate living and dining rooms and 22ft kitchen/breakfast/family room on the ground floor while the three DOUBLE bedrooms and bathroom will be located on the first floor.