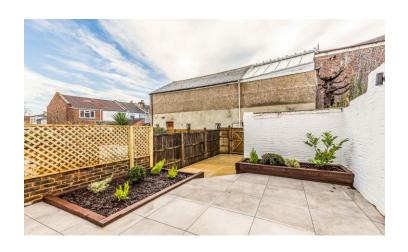

The southerly facing rear garden has been LANDSCAPED with two-tier paving, enclosed multi use outbuilding with sink and electrical supply plus rear pedestrian gate access. With new fitted carpets and no forward chain, we would strongly recommend arranging your viewing appointment as soon as possible.