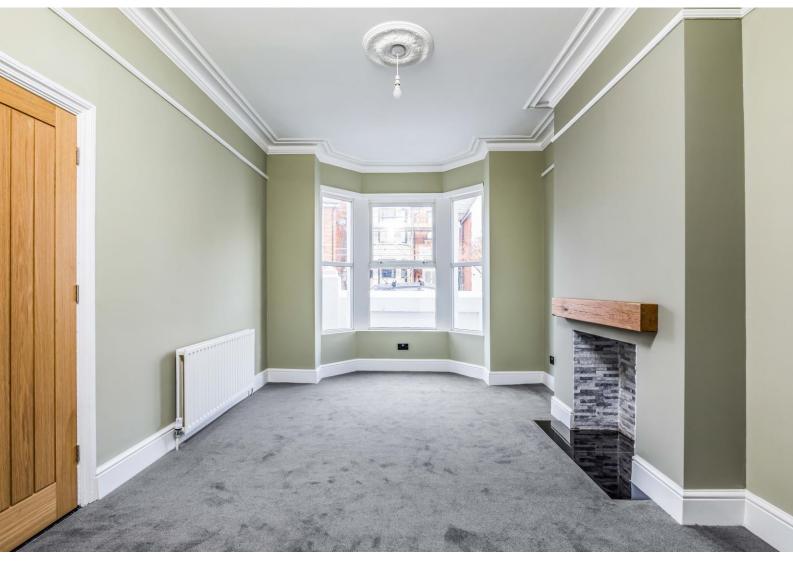

Completely RENOVATED to a high standard throughout, this virtually new home includes; re-wiring, new central heating system, plastering and roof together with an IMPRESSIVE open plan kitchen/breakfast/family room complete with INTEGRATED appliances and bi-fold doors to the southerly facing rear garden and new fully tiled bathroom with shower. At over 1,250 sq.ft (118 sq.m), the deceptively SPACIOUS accommodation comprises; recessed entrance porch, hallway with return stairs to first floor, cloakroom, separate living and dining rooms and 22ft kitchen/breakfast/family room on the ground floor while the three DOUBLE bedrooms and bathroom will be located on the first floor.