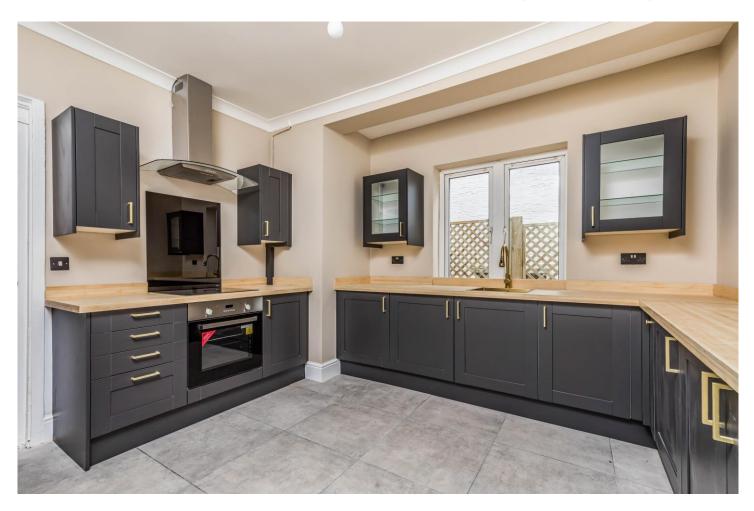

Completely RENOVATED to a high standard throughout, this virtually new home includes; re-wiring, new central heating system, plastering and roof together with an IMPRESSIVE open plan kitchen/breakfast/family room complete with INTEGRATED appliances and bi-fold doors to the southerly facing rear garden and new fully tiled bathroom with shower. At over 1,250 sq.ft (118 sq.m), the deceptively SPACIOUS accommodation comprises; recessed entrance porch, hallway with return stairs to first floor, cloakroom, separate living and dining rooms and 22ft kitchen/breakfast/family room on the ground floor while the three DOUBLE bedrooms and bathroom will be located on the first floor.