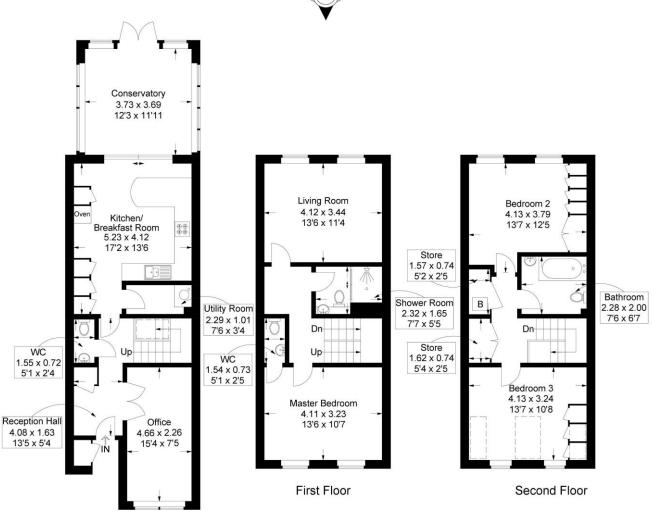

## Royal Mews, Taswell Road, Southsea

Approximate Gross Internal Area = 141.5 sq m / 1522 sq ft (Excluding Reduced Headroom / Eaves) Reduced Headroom = 3.5 sq m / 38 sq ft Total = 145 sq m / 1560 sq ft

Ground Floor

=Reduced headroom below 1.5m / 5'0

This plan is for layout guidance only. Not drawn to scale unless stated. Windows and door openings are approximate. Whilst every care is taken in the preparation of this plan, please check all dimensions, shapes and compass bearings before making any decisions reliant upon them.