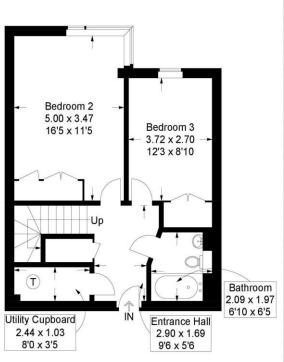

The entrance level accommodation comprises; Bedroom 2 and 3 with a Family Bathroom and a separate Utility Cupboard. The First floor accommodation consists of an Open Plan Modern Kitchen/ Living Space with Integrated Appliances, Master Bedroom with Ensuite, and Access to Roof Terrace.

#### Richmond House, Bonfire Corner, Portsmouth

Approximate Gross Internal Area = 115.9 sq m / 1247 sq ft

Fourth Floor Fifth Floor

> This plan is for layout guidance only. Not drawn to scale unless stated. Windows and door openings are approximate. Whilst every care is taken in the preparation of this plan, please check all dimensions, shapes and compass bearings before making any decisions reliant upon them.