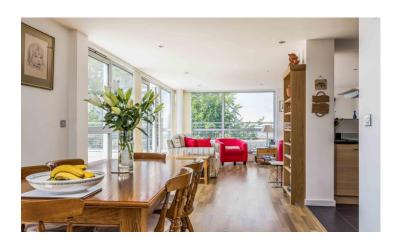

The entrance level accommodation comprises; Bedroom 2 and 3 with a Family Bathroom and a separate Utility Cupboard. The First floor accommodation consists of an Open Plan Modern Kitchen/ Living Space with Integrated Appliances, Master Bedroom with Ensuite, and Access to Roof Terrace.