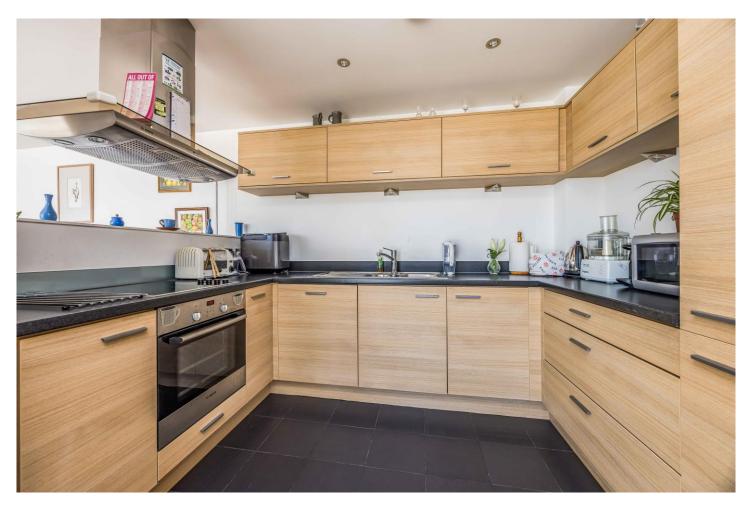

The entrance level accommodation comprises; Bedroom 2 and 3 with a Family Bathroom and a separate Utility Cupboard. The First floor accommodation consists of an Open Plan Modern Kitchen/ Living Space with Integrated Appliances, Master Bedroom with Ensuite, and Access to Roof Terrace.