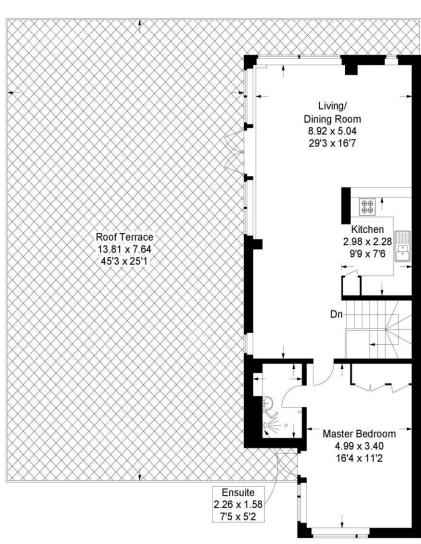

The entrance level accommodation comprises; Bedroom 2 and 3 with a Family Bathroom and a separate Utility Cupboard. The First floor accommodation consists of an Open Plan Modern Kitchen/ Living Space with Integrated Appliances, Master Bedroom with Ensuite, and Access to Roof Terrace.

#### Richmond House, Bonfire Corner, Portsmouth

Approximate Gross Internal Area = 115.9 sq m / 1247 sq ft

Fourth Floor Fifth Floor

> This plan is for layout guidance only. Not drawn to scale unless stated. Windows and door openings are approximate. Whilst every care is taken in the preparation of this plan, please check all dimensions, shapes and compass bearings before making any decisions reliant upon them.