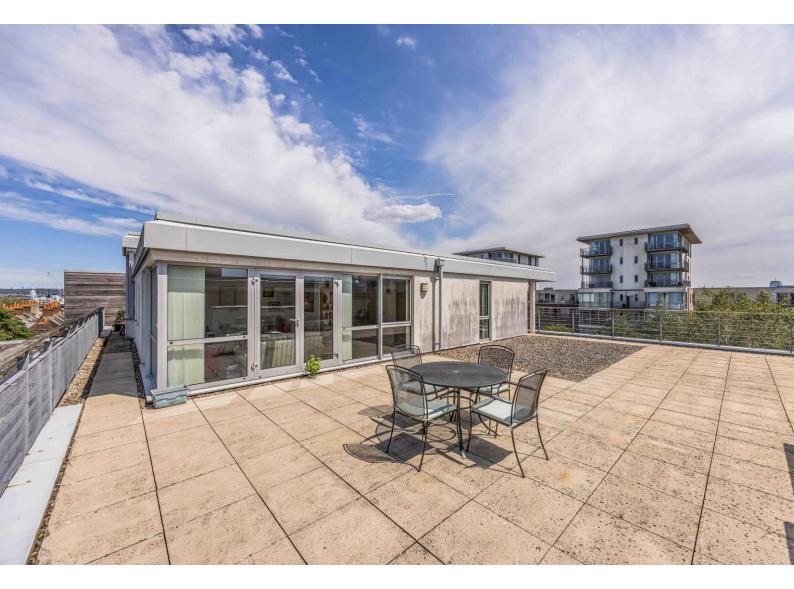

- Spacious Roof Terrace
- Modern Kitchen with Integrated Appliances
- Double Glazing Throughout
- Viewing Advised!

The entrance level accommodation comprises; Bedroom 2 and 3 with a Family Bathroom and a separate Utility Cupboard. The First floor accommodation consists of an Open Plan Modern Kitchen/ Living Space with Integrated Appliances, Master Bedroom with Ensuite, and Access to Roof Terrace.