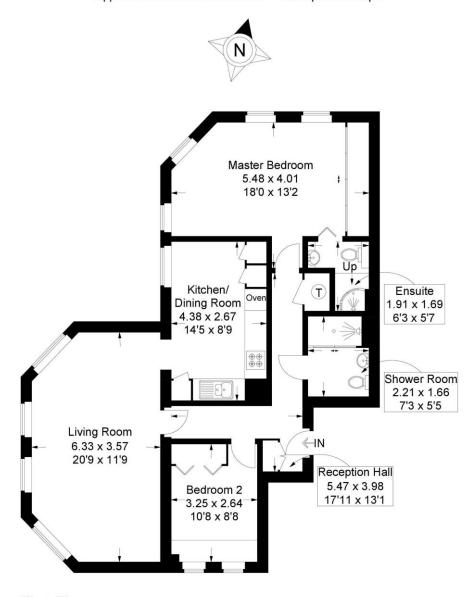

The internal accommodation comprises; Spacious Sitting with Undivided Sea Views, Kitchen/ Dining Room with Integrated Appliances, Master Bedroom with Ensuite and built in Wardrobes, Bedroom 2 and a Separate Bathroom.

## Homeheights, Clarence Parade, Southsea

Approximate Gross Internal Area = 77.6 sq m / 835 sq ft

First Floor

This plan is for layout guidance only. Not drawn to scale unless stated. Windows and door openings are approximate. Whilst every care is taken in the preparation of this plan, please check all dimensions, shapes and compass bearings before making any decisions reliant upon them.