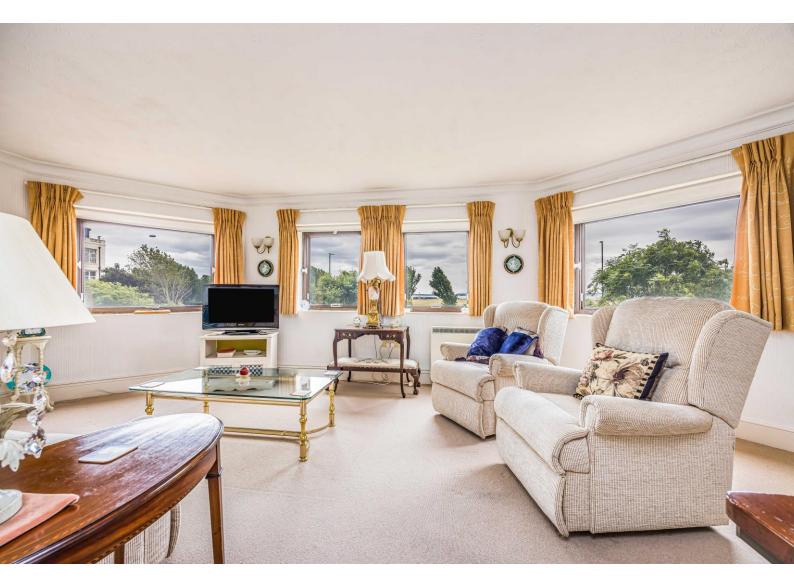

The internal accommodation comprises; Spacious Sitting with Undivided Sea Views, Kitchen/ Dining Room with Integrated Appliances, Master Bedroom with Ensuite and built in Wardrobes, Bedroom 2 and a Separate Bathroom.