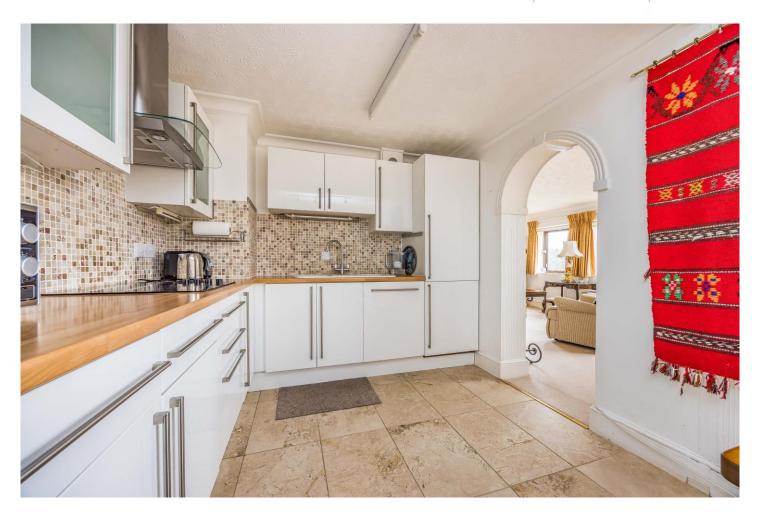

The internal accommodation comprises; Spacious Sitting with Undivided Sea Views, Kitchen/ Dining Room with Integrated Appliances, Master Bedroom with Ensuite and built in Wardrobes, Bedroom 2 and a Separate Bathroom.