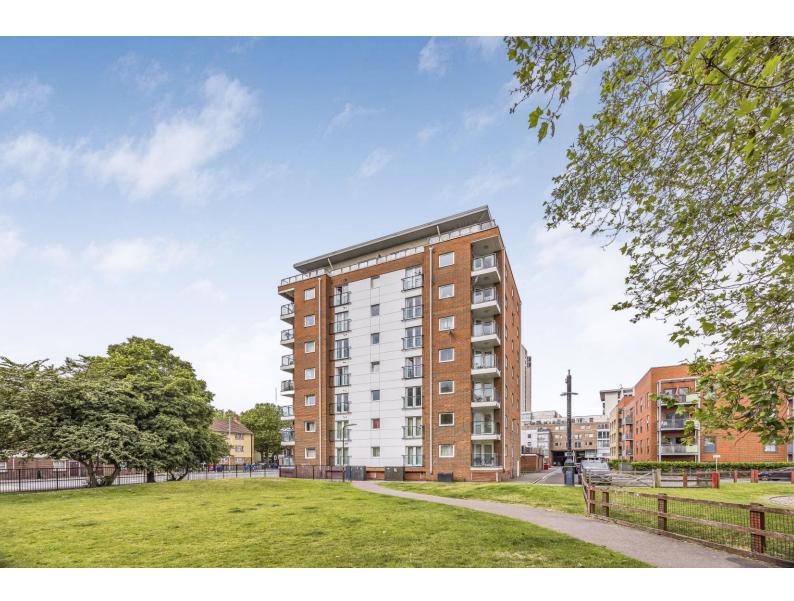

# HARBOUR RIDGE

QUEEN STREET | PORTSMOUTH | PO1 3HT

### £165,000 Leasehold

- Two Bedroom First Floor Apartment
- Corner Balcony Accessed from Lounge
- Security Entry Phone, Lift service
- Purpose Built Apartment Building

- Historic Dockyard & University Nearby
- Ideal for First Time Buyers
- Long Lease 167 Years Remaining
- No Forward Chain, EWS1 Certificate

#### In Brief

Purpose Built Apartment Building located in enviable position close to the Historic Dockyard and major departments of Portsmouth University. Also within walking distance are the shopping and retail facilities of Gunwharf Quays. Portsmouth Harbour railway station is located nearby together with the Hard Interchange which offers Coach and Bus connections. Internally the property has been well maintained offering a spacious Lounge with dual aspect windows and door opening onto the Balcony. The Kitchen is fitted with a range of Contemporary eye and base level units and the Two Bedrooms can both be considered doubles. All heating is via electric panel heaters. The Communal stairwell leads into a secure inner lobby and there is a lift and stair access to all floors. Internal viewing is strongly recommended.