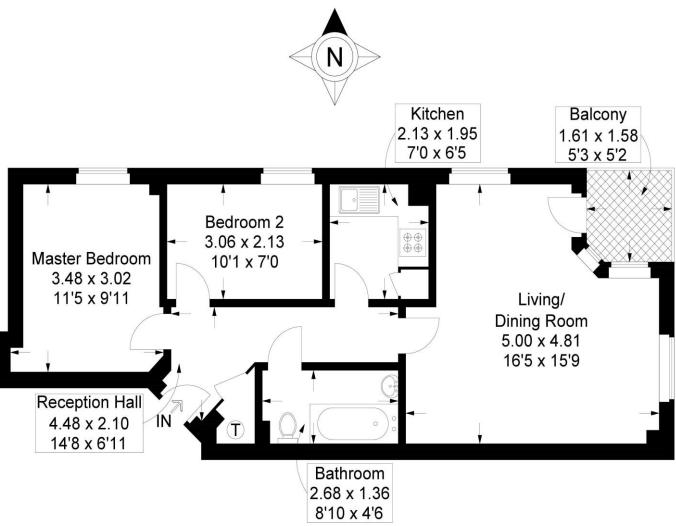

## Harbour Ridge, Queen Street, Portsmouth

Approximate Gross Internal Area = 53.6 sq m / 577 sq ft

#### First Floor

This plan is for layout guidance only. Not drawn to scale unless stated. Windows and door openings are approximate. Whilst every care is taken in the preparation of this plan, please check all dimensions, shapes and compass bearings before making any decisions reliant upon them.