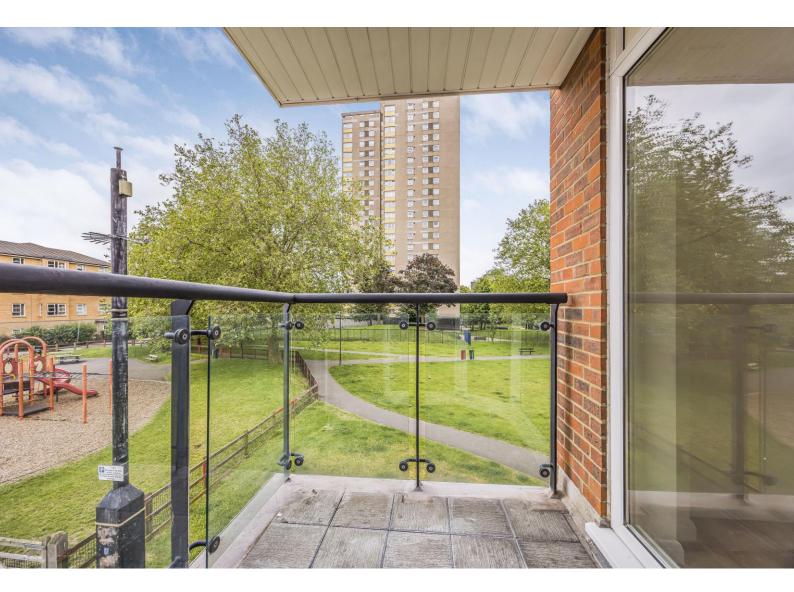

### £165,000 Leasehold

- Two Bedroom First Floor Apartment
- Corner Balcony Accessed from Lounge
- Security Entry Phone, Lift service
- Purpose Built Apartment Building

- Historic Dockyard & University Nearby
- Ideal for First Time Buyers
- Long Lease 167 Years Remaining
- No Forward Chain, EWS1 Certificate

#### In Brief

Purpose Built Apartment Building located in enviable position close to the Historic Dockyard and major departments of Portsmouth University. Also within walking distance are the shopping and retail facilities of Gunwharf Quays. Portsmouth Harbour railway station is located nearby together with the Hard Interchange which offers Coach and Bus connections. Internally the property has been well maintained offering a spacious Lounge with dual aspect windows and door opening onto the Balcony. The Kitchen is fitted with a range of Contemporary eye and base level units and the Two Bedrooms can both be considered doubles. All heating is via electric panel heaters. The Communal stairwell leads into a secure inner lobby and there is a lift and stair access to all floors. Internal viewing is strongly recommended.