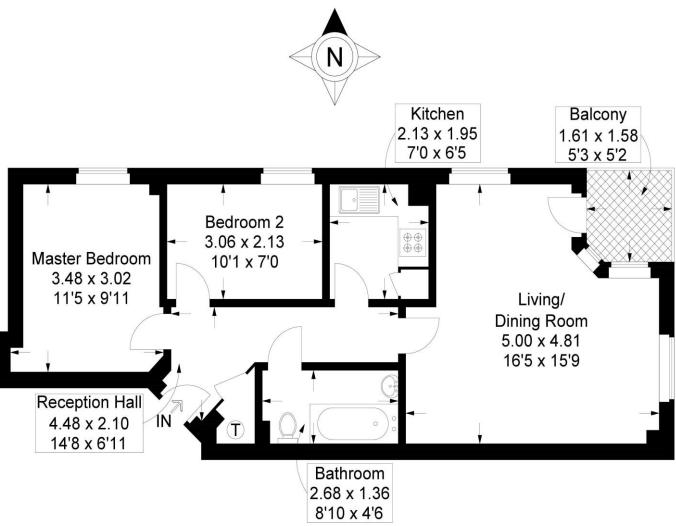

## Harbour Ridge, Queen Street, Portsmouth

Approximate Gross Internal Area = 53.6 sq m / 577 sq ft

## First Floor

This plan is for layout guidance only. Not drawn to scale unless stated. Windows and door openings are approximate. Whilst every care is taken in the preparation of this plan, please check all dimensions, shapes and compass bearings before making any decisions reliant upon them.