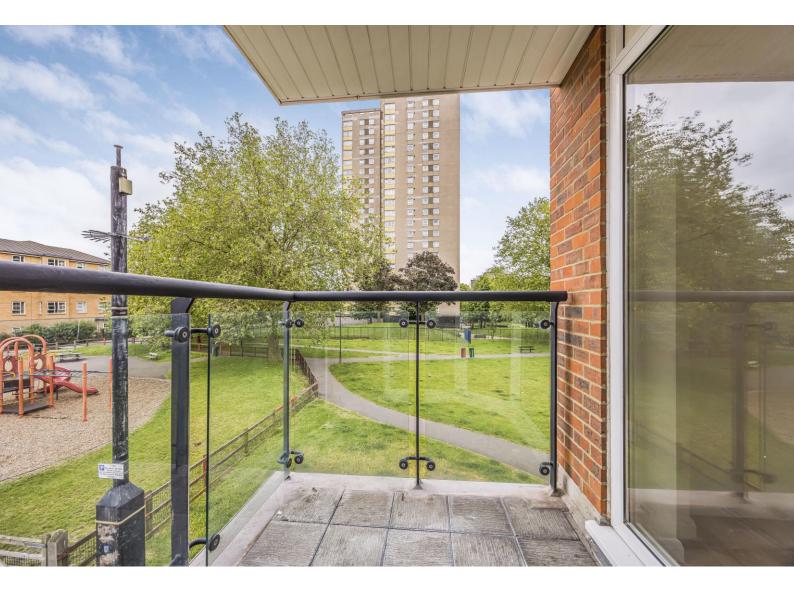

## £179,950 Leasehold

- Two Bedroom First Floor Apartment
- Corner Balcony Accessed from Lounge
- Security Entry Phone, Lift service
- Purpose Built Apartment Building
- Historic Dockyard & University Nearby
- Heating Via Electric Panel Heaters
- Previously Rented out £1,100.00 PCM
- No Forward Chain, Vacant Possession

### In Brief

Purpose Built Apartment Building located in enviable position close to the Historic Dockyard and major departments of Portsmouth University. Also within walking distance are the shopping and retail facilities of Gunwharf Quays. Portsmouth Harbour railway station is located nearby together with the Hard Interchange which offers Coach and Bus connections. Internally the property has been well maintained offering a spacious Lounge with dual aspect windows and door opening onto the Balcony. The Kitchen is fitted with a range of Contemporary eye and base level units and the Two Bedrooms can both be considered doubles. All heating is via electric panel heaters. The Communal stairwell leads into a secure inner lobby and there is a lift and stair access to all floors. Internal viewing is strongly recommended.