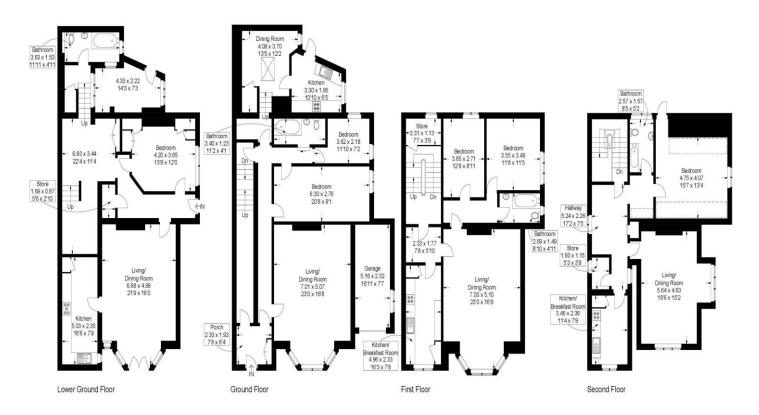

#### Merton Road, Southsea

Approximate Gross Internal Area = 435.6 sq m / 4689 sq ft (Excluding Reduced Headroom / Eaves) Reduced Headroom = 7.2 sq m / 77 sq ft Total = 442.8 sg m / 4766 sg ft

=Reduced headroom below 1.5m / 5'0

This plan is for layout guidance only. Not drawn to scale unless stated. Windows and door openings are approximate. Whilst every care is taken in the preparation of this plan, please check at dimensions shapes and compass bearings before making any decisions reliant upon them.