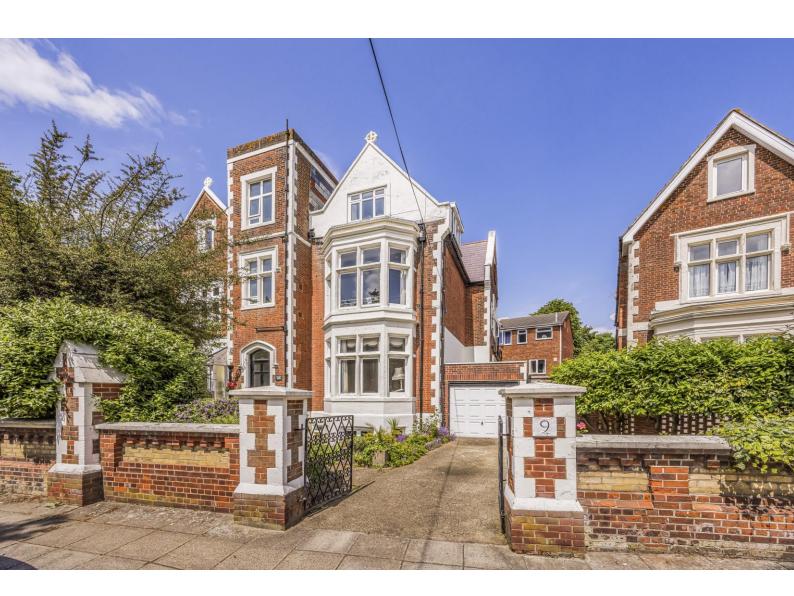

## MAZAGON HOUSE, 9 MERTON ROAD | SOUTHSEA | PO5 2AE

- Block of Four Self Contained Apartments
- Two of which Currently Owner Occupied
- Attached Garage with Off Road Parking
- Sale Includes Freehold of The Building

#### In Brief

We are pleased to present to the market this FREEHOLD Thomas Ellis Owen building, which is currently divided into FOUR self contained APARTMENTS with GARAGE, parking and outside space. Two of the apartments are currently let out on assured tenancies, Flat Two at £950.00 PCM and Flat Three at £850.00 PCM. The property is conveniently situated within walking distance of local amenities and restaurants, which can be found on the highly regarded Albert Road and Palmerston Road. The property accommodation comprises of over 4600 sq feet (435 Sq M) Lower Ground Floor apartment : living room, kitchen, bedroom and bathroom. Ground floor apartment two bedrooms, living room, dining room, kitchen and bathroom, First Floor apartment: living room, kitchen/breakfast room, inner lobby, two bedrooms and a bathroom. Second Floor: living room, bedroom, kitchen and bathroom. Outside there is a garage, off road parking and front garden