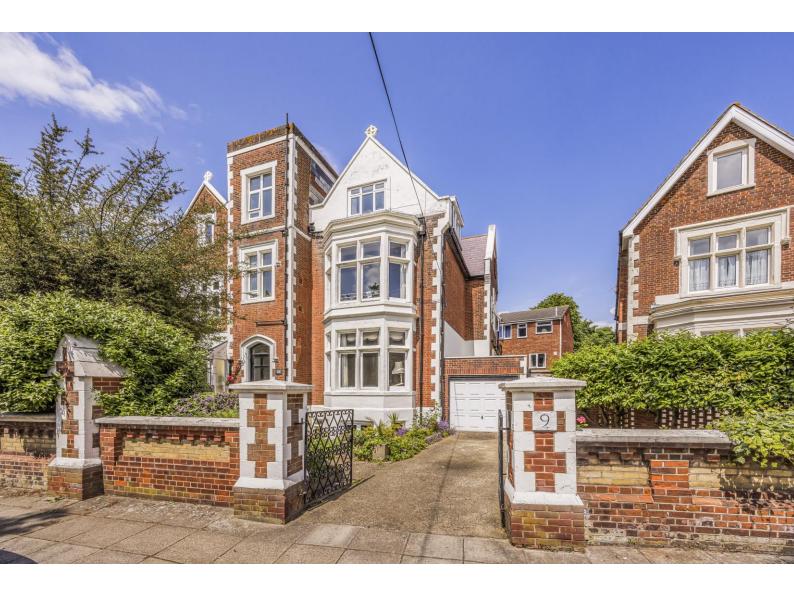

## MAZAGON HOUSE, 9 MERTON ROAD | SOUTHSEA | PO5 2AE

### GUIDE PRICE £850,000 Freehold

- Block of Four Self Contained Apartments
- Two of which Currently Owner Occupied
- Attached Garage with Off Road Parking
- Sale Includes Freehold of The Building
- Potential For Conversion to Single House
- Located Within 500Yds Palmerston Road
- Thomas Ellis Owen House in Much Requested Residential Location
- Viewing Highly Recommended

#### In Brief

We are pleased to present to the market this FREEHOLD Thomas Ellis Owen building, which is currently divided into FOUR self contained APARTMENTS with GARAGE, parking and outside space. Two of the apartments are currently let out on assured tenancies, Flat Two at £950.00 PCM and Flat Three at £850.00 PCM. The property is conveniently situated within walking distance of local amenities and restaurants, which can be found on the highly regarded Albert Road and Palmerston Road. The property accommodation comprises of over 4600 sq feet (435 Sq M) Lower Ground Floor apartment : living room, kitchen, bedroom and bathroom. Ground floor apartment two bedrooms, living room, dining room, kitchen and bathroom, First Floor apartment: living room, kitchen/breakfast room, inner lobby, two bedrooms and a bathroom. Second Floor: living room, bedroom, kitchen and bathroom. Outside there is a garage, off road parking and front garden