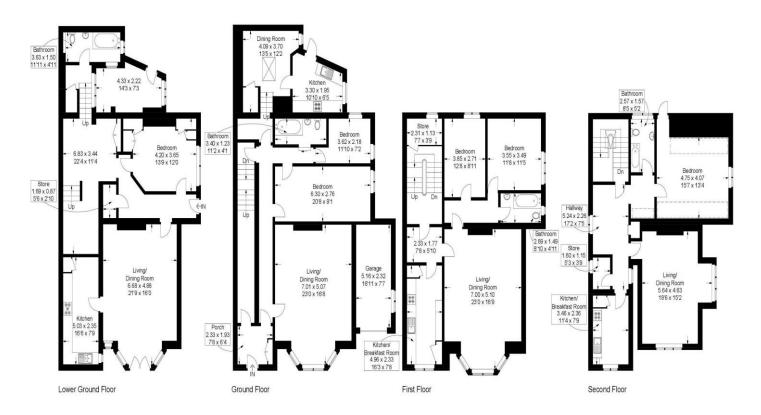

#### In Brief

We are pleased to present to the market this FREEHOLD Thomas Ellis Owen building, which is currently divided into FOUR self contained APARTMENTS with GARAGE, parking and outside space. Two of the apartments are currently let out on assured tenancies, Flat Two at £950.00 PCM and Flat Three at £850.00 PCM. The property is conveniently situated within walking distance of local amenities and restaurants, which can be found on the highly regarded Albert Road and Palmerston Road. The property accommodation comprises of over 4600 sq feet (435 Sq M) Lower Ground Floor apartment : living room, kitchen, bedroom and bathroom. Ground floor apartment two bedrooms, living room, dining room, kitchen and bathroom, First Floor apartment: living room, kitchen/breakfast room, inner lobby, two bedrooms and a bathroom. Second Floor: living room, bedroom, kitchen and bathroom. Outside there is a garage, off road parking and front garden

#### Merton Road, Southsea

Approximate Gross Internal Area = 435.6 sq m / 4689 sq ft (Excluding Reduced Headroom / Eaves) Reduced Headroom = 7.2 sq m / 77 sq ft Total = 442.8 sg m / 4766 sg ft

=Reduced headroom below 1.5m / 5'0

This plan is for layout guidance only. Not drawn to scale unless stated. Windows and door openings are approximate. Whilst every care is taken in the preparation of this plan, please check at dimensions shapes and compass bearings before making any decisions reliant upon them.