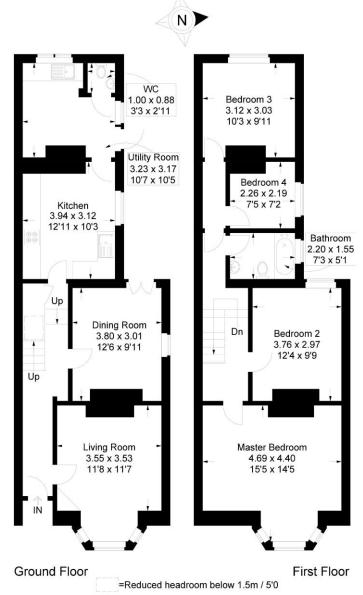

The internal accommodation comprises; entrance hallway, two reception rooms, kitchen, and large utility room with cloakroom. To the first floor there are three double bedrooms, a single bedroom and the family bathroom. Externally there is a low maintenance rear garden with rear access.

#### Francis Avenue, Southsea

Approximate Gross Internal Area = 120.4 sq m / 1296 sq ft (Excluding Reduced Headroom / Eaves) Reduced Headroom = 0.5 sq m / 5 sq ft Total = 120.9 sq m / 1301 sq ft

This plan is for layout guidance only. Not drawn to scale unless stated. Windows and door openings are approximate. Whilst every care is taken in the preparation of this plan, please check all dimensions, shapes and compass bearings before making any decisions reliant upon them.