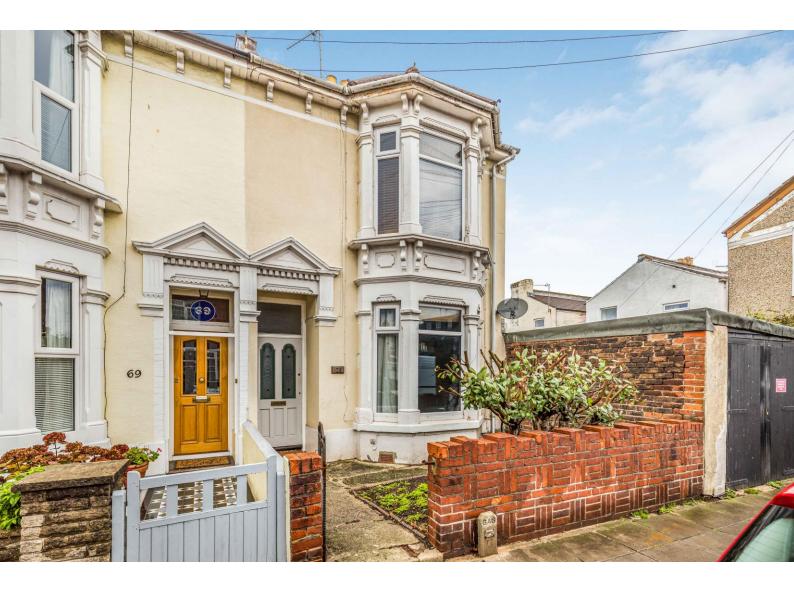

## FRANCIS AVENUE

SOUTHSEA | HAMPSHIRE | PO4 0HP

### In Brief

We are delighted to offer to market this well presented four-bedroom bay and forecourt home situated on Francis Avenue, which is being sold with no forward chain.

This property is conveniently positioned within walking distance of local shops and restaurants, which can be found on Albert Road.

The internal accommodation comprises; entrance hallway, two reception rooms, kitchen, and large utility room with cloakroom. To the first floor there are three double bedrooms, a single bedroom and the family bathroom. Externally there is a low maintenance rear garden with rear access.