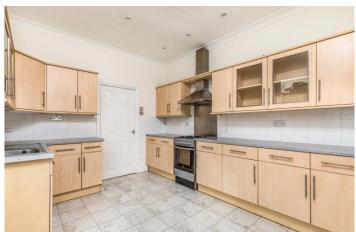

The internal accommodation comprises; entrance hallway, two reception rooms, kitchen, and large utility room with cloakroom. To the first floor there are three double bedrooms, a single bedroom and the family bathroom. Externally there is a low maintenance rear garden with rear access.