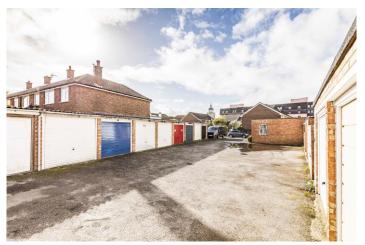

### In Brief

We are pleased to offer for sale this circa 1970's built terraced house situated in a courtyard setting within the requested CONSERVATION city of Old Portsmouth just a short walk from the HOTWALLS foreshore, Spice Island and the popular Gunwharf Quays leisure complex. The property is also conveniently close to Portsmouth Grammar School, the Cathedral, Main line railway service to London (Waterloo), ferry service to the Isle of Wight, historic dockyard and the many cafes, bars and restaurants associated with this FASHIONABLE area. Internally, the accommodation is presented in excellent order having been redecorated throughout with new carpets and comprises entrance porch, living room, kitchen/ dining room, cloakroom and rear lobby. The first floor provides two double bedroom, single bedroom and a family bathroom. Externally there is a enclosed rear garden with rear pedestrian access and provides access to the garage. Offered with no onward chain