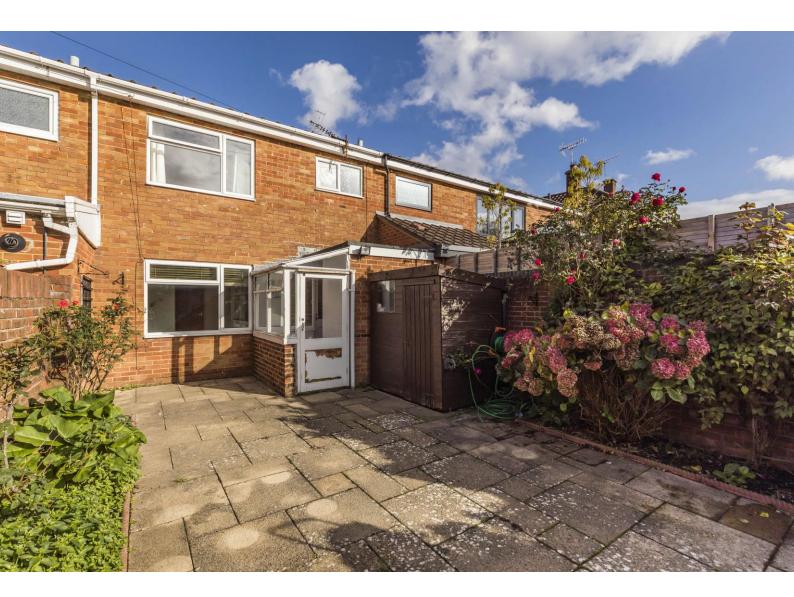

### In Brief

We are pleased to offer for sale this circa 1970's built terraced house situated in a courtyard setting within the requested CONSERVATION city of Old Portsmouth just a short walk from the HOTWALLS foreshore, Spice Island and the popular Gunwharf Quays leisure complex. The property is also conveniently close to Portsmouth Grammar School, the Cathedral, Main line railway service to London (Waterloo), ferry service to the Isle of Wight, historic dockyard and the many cafes, bars and restaurants associated with this FASHIONABLE area. Internally, the accommodation is presented in excellent order having been redecorated throughout with new carpets and comprises entrance porch, living room, kitchen/ dining room, cloakroom and rear lobby. The first floor provides two double bedroom, single bedroom and a family bathroom. Externally there is a enclosed rear garden with rear pedestrian access and provides access to the garage. Offered with no onward chain