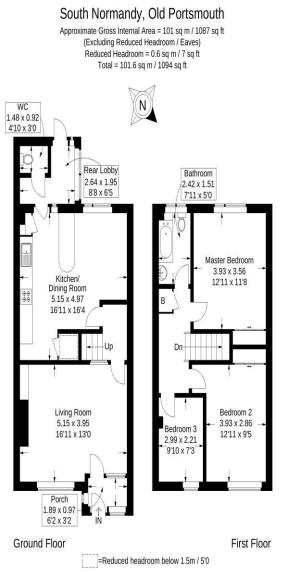

# 8 SOUTH NORMANDY Old Portsmouth | Hampshire | PO1 2ES

This plan is for layout guidance only. Not drawn to scale unless stated. Windows and door openings are approximate. Whilst every care is taken in the preparation of this plan, please check all dimensions, shapes and compass bearings before making any decisions reliant upon them.