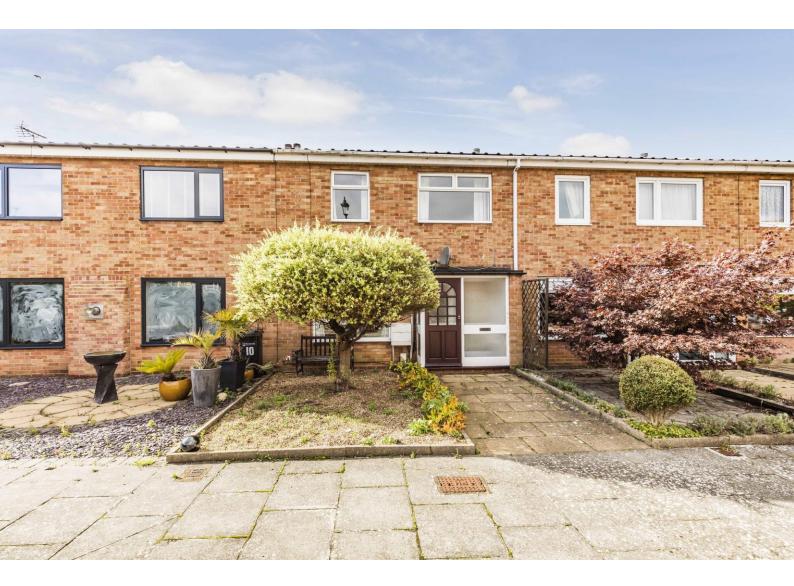

### 8 SOUTH NORMANDY Old Portsmouth | Hampshire | POI 2ES

## £425,000 Freehold

- Three Bedroom Family Home in Courtyard Setting
- Excellent Location Short Walk to Gunwharf Quays
- Close to Highly Requested Portsmouth Grammar
- Living Room

- Kitchen/ Dining Room
- Bathroom and WC
- Enclosed Garden with Rear Gate Access
- No Onward Chain

### In Brief

We are pleased to offer for sale this circa 1970's built terraced house situated in a courtyard setting within the requested CONSERVATION city of Old Portsmouth just a short walk from the HOTWALLS foreshore, Spice Island and the popular Gunwharf Quays leisure complex. The property is also conveniently close to Portsmouth Grammar School, the Cathedral, Main line railway service to London (Waterloo), ferry service to the Isle of Wight, historic dockyard and the many cafes, bars and restaurants associated with this FASHIONABLE area. Internally, the accommodation is presented in excellent order having been redecorated throughout with new carpets and comprises entrance porch, living room, kitchen/ dining room, cloakroom and rear lobby. The first floor provides two double bedroom, single bedroom and a family bathroom. Externally there is a enclosed rear garden with rear pedestrian access and provides access to the garage. Offered with no onward chain