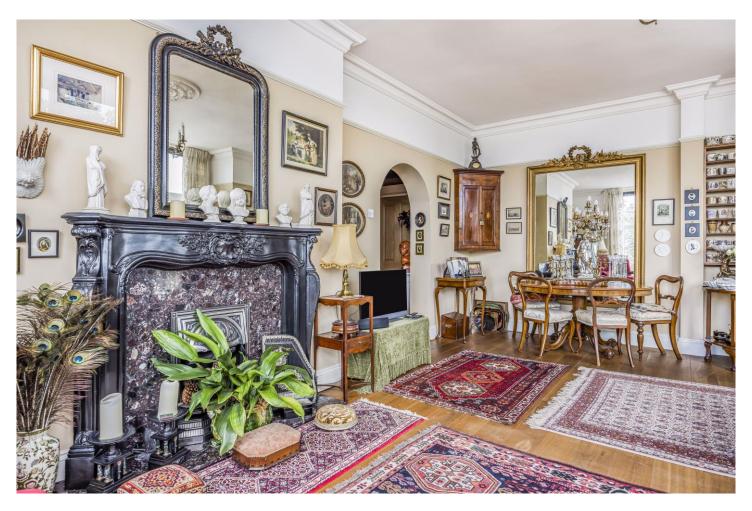

#### In Brief

Outstanding Seafront Apartment located on the corner of this iconic Clarence Parade building. Internally this very well-maintained property boasts a Luxury fitted Kitchen with range of integrated appliances and two LUXURY fitted Shower Rooms with range of contemporary fittings. Both the Bedrooms are doubles and the Lounge boasts dual aspect windows with outstanding VIEWS across Southsea Common towards the SOLENT and ISLE OF WIGHT beyond. There is a Study located to the Rear of the Apartment. The apartment also benefits from the benefits from a communal roof terrace. To the side of the building there is also a communal garden with swimming pool. Internal viewing is strongly recommended.