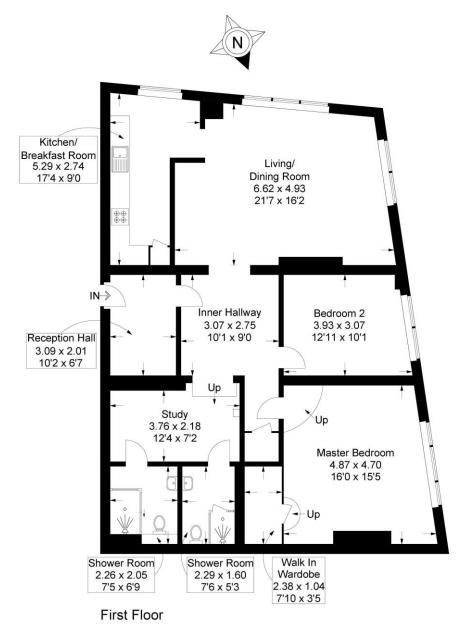

#### Park House, Clarence Parade, Southsea

Approximate Gross Internal Area = 121.4 sq m / 1306 sq ft

This plan is for layout guidance only. Not drawn to scale unless stated. Windows and door openings are approximate. Whilst every care is taken in the preparation of this plan, please check all dimensions, shapes and compass bearings before making any decisions reliant upon them.