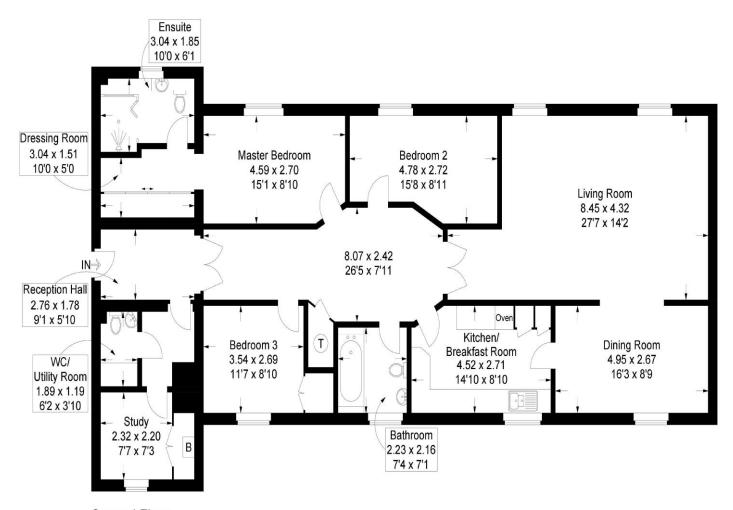

Approached via a stepped portico entrance with communal hallway and lift service to all floors, the well-appointed interior comprises; Reception entrance hall, 27'7 x 14'2 living room, separate dining room, fitted kitchen/breakfast room, utility room, study, master bedroom with large en-suite bathroom, two further double bedrooms and a family bathroom.

## Bamford House, Gunners Row, Southsea

Approximate Gross Internal Area = 156.1 sq m / 1680 sq ft

Second Floor

This plan is for layout guidance only. Not drawn to scale unless stated. Windows and door openings are approximate. Whilst every care is taken in the preparation of this plan, please check all dimensions, shapes and compass bearings before making any decisions reliant upon them.