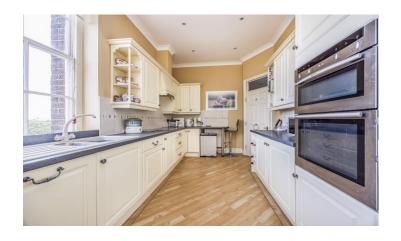

Approached via a stepped portico entrance with communal hallway and lift service to all floors, the well-appointed interior comprises; Reception entrance hall, 27'7 x 14'2 living room, separate dining room, fitted kitchen/breakfast room, utility room, study, master bedroom with large en-suite bathroom, two further double bedrooms and a family bathroom.