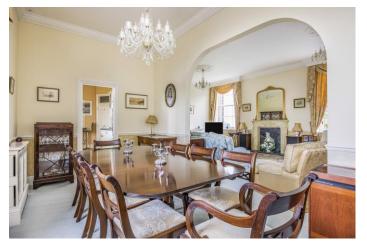

Approached via a stepped portico entrance with communal hallway and lift service to all floors, the well-appointed interior comprises; Reception entrance hall, 27'7 x 14'2 living room, separate dining room, fitted kitchen/breakfast room, utility room, study, master bedroom with large en-suite bathroom, two further double bedrooms and a family bathroom.