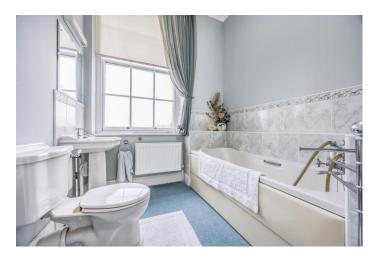

Approached via a stepped portico entrance with communal hallway and lift service to all floors, the well-appointed interior comprises; Reception entrance hall, 27'7 x 14'2 living room, separate dining room, fitted kitchen/breakfast room, utility room, study, master bedroom with large en-suite bathroom, two further double bedrooms and a family bathroom.