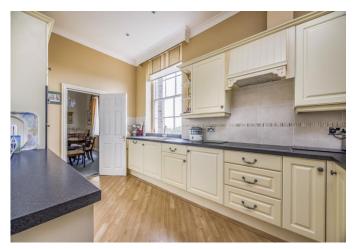

Approached via a stepped portico entrance with communal hallway and lift service to all floors, the well-appointed interior comprises; Reception entrance hall, 27'7 x 14'2 living room, separate dining room, fitted kitchen/breakfast room, utility room, study, master bedroom with large en-suite bathroom, two further double bedrooms and a family bathroom.