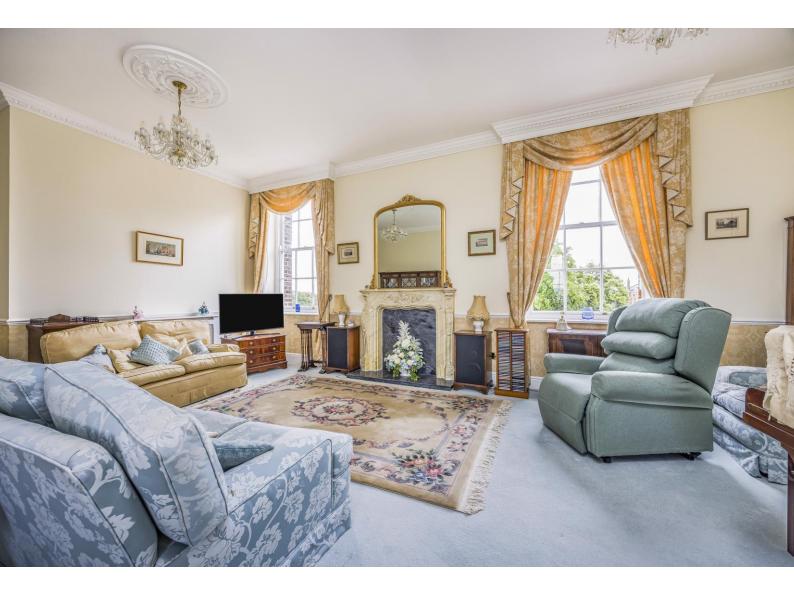

Approached via a stepped portico entrance with communal hallway and lift service to all floors, the well-appointed interior comprises; Reception entrance hall, 27'7 x 14'2 living room, separate dining room, fitted kitchen/breakfast room, utility room, study, master bedroom with large en-suite bathroom, two further double bedrooms and a family bathroom.