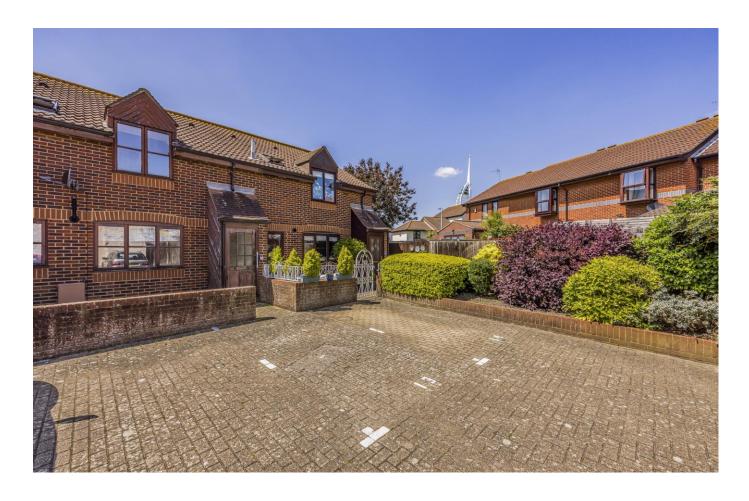

## 13 WARBLINGTON COURT

WARBLINGTON STREET | OLD PORTSMOUTH | PO1 2HL

## £239,950 Freehold

A one bedroom terrace house, which is in need of updating. Situated within a requested conservation area just a short walk to The Camber Dock, Spice Island and the marina & leisure complex of Gunwharf Quays with ferry crossing to the Isle of Wight and main line railway service to London (Waterloo). Accommodation including, living Room, kitchen, bedroom, bathroom, outside a front garden and allocated parking. Offered to the market with no onward chain.

- A Short Walk to Gunwharf Quays
- One Double Bedroom
- Living Room
- Kitchen

- Bathroom
- Front garden
- Allocated Parking
- No Onward Chain

KEY FACTS

**TENURE:** Freehold

**EPC: TBC** 

COUNCIL TAX BAND: B