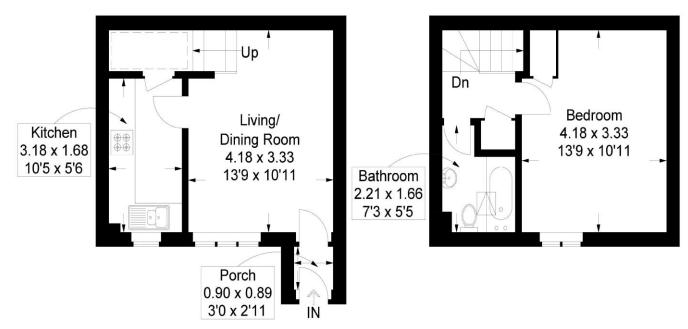

## Warblington Court, Warblington Street, Old Portsmouth

Approximate Gross Internal Area = 43 sq m / 463 sq ft (Excluding Reduced Headroom / Eaves) Reduced Headroom = 1.3 sq m / 14 sq ft Total = 44.3 sg m / 477 sg ft

Ground Floor First Floor

=Reduced headroom below 1.5m / 5'0

This plan is for layout guidance only. Not drawn to scale unless stated. Windows and door openings are approximate. Whilst every care is taken in the preparation of this plan, please check all dimensions, shapes and compass bearings before making any decisions reliant upon them.