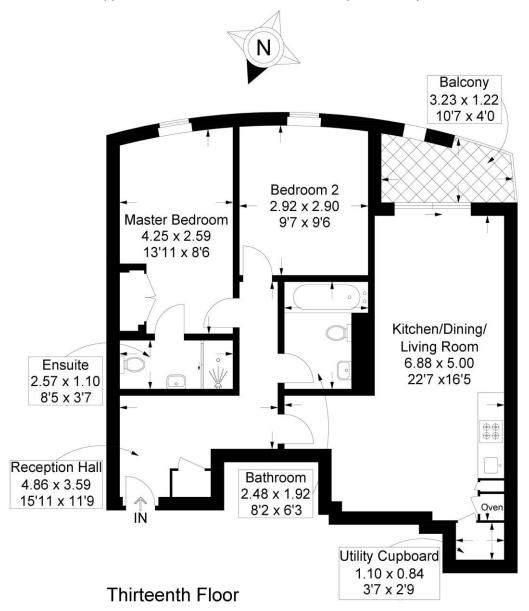

## 87 NO.1 BUILDING Gunwharf Quays | Portsmouth | PO1 3FS

No. 1 Building, Gunwharf Quays, Portsmouth

Approximate Gross Internal Area = 59 sq m / 635 sq ft

This plan is for layout guidance only. Not drawn to scale unless stated. Windows and door openings are approximate. Whilst every care is taken in the preparation of this plan, please check all dimensions, shapes and compass bearings before making any decisions reliant upon them.