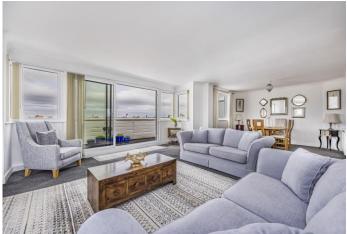

## In Brief

We have great pleasure marketing for sale this outstanding PENTHOUSE apartment, with BREATHTAKING panoramic views. The apartment is situated in an enviable and highly residential requested location and has accommodation extending over 1,100 sq.ft (105 sq.m). Views are available on three sides from south, east and west facing BALCONIES, off the living room, master and second bedrooms. The spacious accommodation comprises; reception hall, impressive double aspect 31ft living/dining room with patio doors to SOUTH FACING BALCONY, fitted kitchen, double aspect master bedroom with fitted wardrobes and access to the balcony, second bedroom also with access patio doors to the balcony, a bathroom and a hall cloakroom. Outside there is a communal garden area and rear access to the GARAGE. Properties of this type in this location are hard to find and therefore, your earliest inspection is strongly recommended.