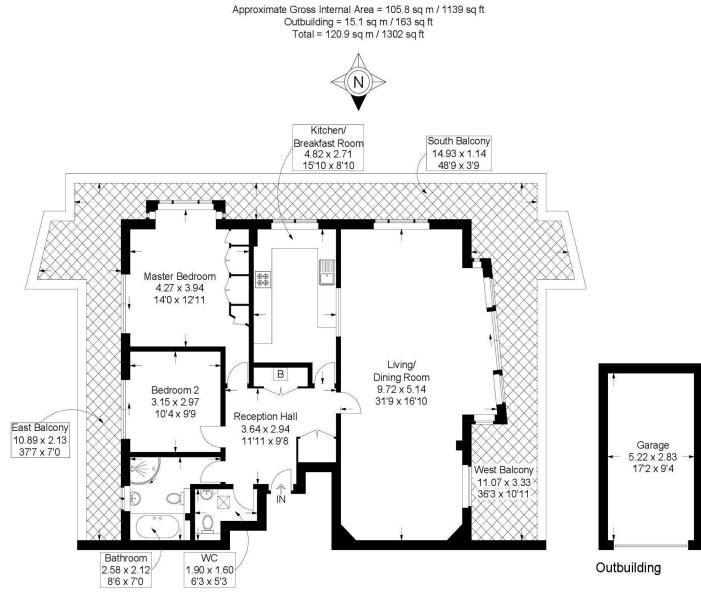

## In Brief

We have great pleasure marketing for sale this outstanding PENTHOUSE apartment, with BREATHTAKING panoramic views. The apartment is situated in an enviable and highly residential requested location and has accommodation extending over 1,100 sq.ft (105 sq.m). Views are available on three sides from south, east and west facing BALCONIES, off the living room, master and second bedrooms. The spacious accommodation comprises; reception hall, impressive double aspect 31ft living/dining room with patio doors to SOUTH FACING BALCONY, fitted kitchen, double aspect master bedroom with fitted wardrobes and access to the balcony, second bedroom also with access patio doors to the balcony, a bathroom and a hall cloakroom. Outside there is a communal garden area and rear access to the GARAGE. Properties of this type in this location are hard to find and therefore, your earliest inspection is strongly recommended.

#### Ground Floor

This plan is for layout guidance only. Not drawn to scale unless stated. Windows and door openings are approximate. Whilst every care is taken in the preparation of this plan, please check all dimensions, shapes and compass bearings before making any decisions reliant upon them.