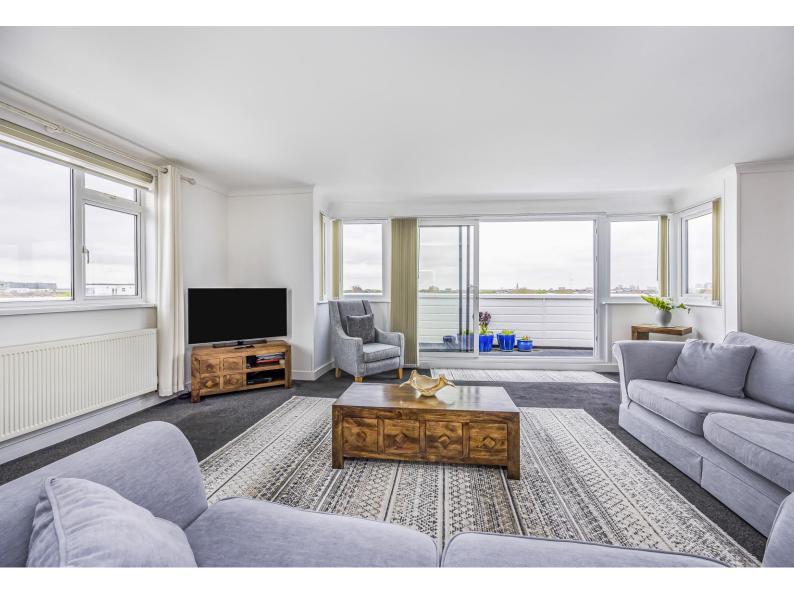

## In Brief

We have great pleasure marketing for sale this outstanding PENTHOUSE apartment, with BREATHTAKING panoramic views. The apartment is situated in an enviable and highly residential requested location and has accommodation extending over 1,100 sq.ft (105 sq.m). Views are available on three sides from south, east and west facing BALCONIES, off the living room, master and second bedrooms. The spacious accommodation comprises; reception hall, impressive double aspect 31ft living/dining room with patio doors to SOUTH FACING BALCONY, fitted kitchen, double aspect master bedroom with fitted wardrobes and access to the balcony, second bedroom also with access patio doors to the balcony, a bathroom and a hall cloakroom. Outside there is a communal garden area and rear access to the GARAGE. Properties of this type in this location are hard to find and therefore, your earliest inspection is strongly recommended.