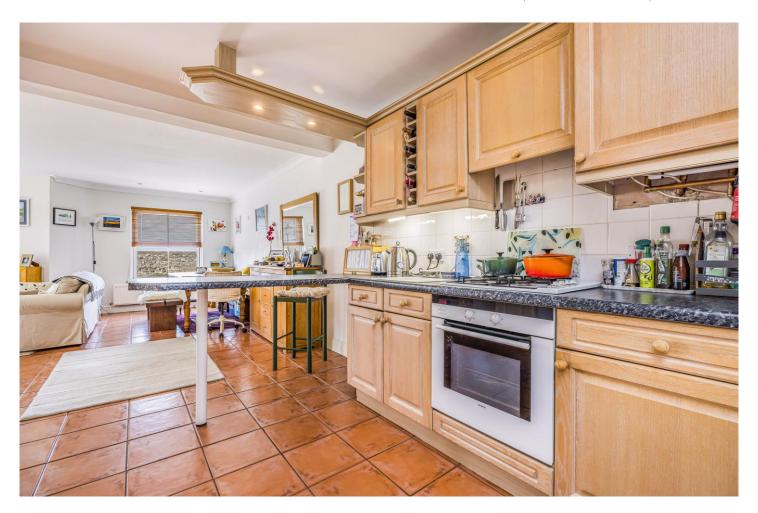

#### In Brief

Popular Location in the Heart of Old Portsmouth in this unique and landmark building consisting of Three apartments this one being located on the First Floor. With the Hot walls and Solent just opposite the apartment the Cathedral is a few minutes walk away as is the local fishing port and the renowned Gunwharf Quays with its associated leisure and retail facilities. The accommodation comprises a communal entrance with stairs rising to the first floor and door opening into reception hall with internal door to open plan Lounge/Kitchen Diner with its feature rounded bay Windows and contemporary style fitted kitchen with range of integrated appliances. The Master Bedroom boasts a range of fitted Wadrobes and access to the En-suite Shower Room. The Second Bedroom can also be considered a double whilst access to the Family Bathroom can be found from the reception Hall. Allocated Car Parking can be found to the rear of the building. Internal viewing is strongly recommended.