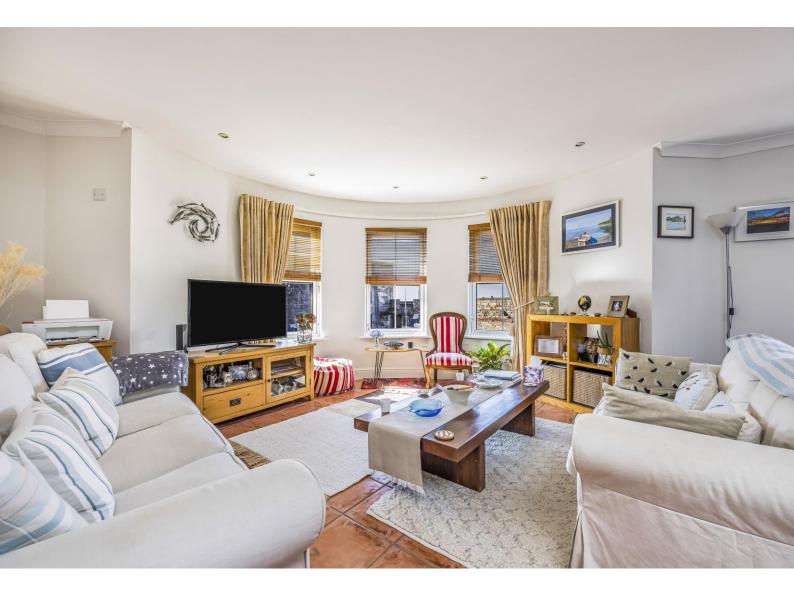

#### In Brief

Popular Location in the Heart of Old Portsmouth in this unique and landmark building consisting of Three apartments this one being located on the First Floor. With the Hot walls and Solent just opposite the apartment the Cathedral is a few minutes walk away as is the local fishing port and the renowned Gunwharf Quays with its associated leisure and retail facilities. The accommodation comprises a communal entrance with stairs rising to the first floor and door opening into reception hall with internal door to open plan Lounge/Kitchen Diner with its feature rounded bay Windows and contemporary style fitted kitchen with range of integrated appliances. The Master Bedroom boasts a range of fitted Wadrobes and access to the En-suite Shower Room. The Second Bedroom can also be considered a double whilst access to the Family Bathroom can be found from the reception Hall. Allocated Car Parking can be found to the rear of the building. Internal viewing is strongly recommended.