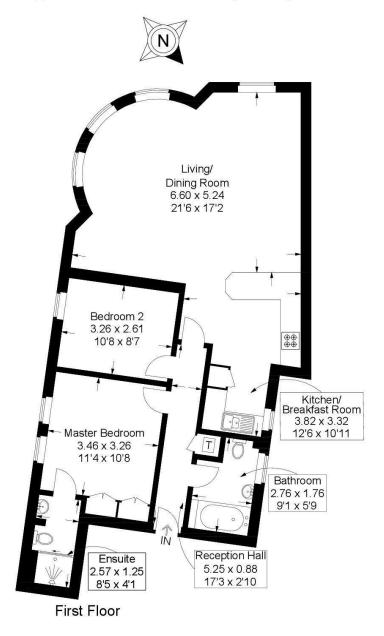

#### White Hart Road, Old Portsmouth

Approximate Gross Internal Area = 82.2 sq m / 885 sq ft

This plan is for layout guidance only. Not drawn to scale unless stated. Windows and door openings are approximate. Whilst every care is taken in the preparation of this plan, please check all dimensions, shapes and compass bearings before making any decisions reliant upon them.