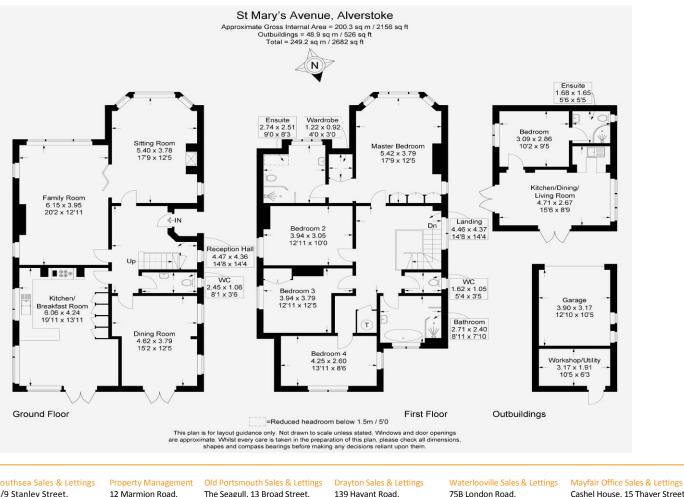

#### The Property

Immaculately presented four-bedroom detached house with a one-bedroom self-contained annex. This extended family home is located within one of Alverstoke's premier roads, within walking distance from Stokes Bay seafront, local village shops and restaurants, tennis, golf, rugby, and sailing clubs and the Gosport ferry with its regular services to Portsmouth Harbour. This generously proportioned 1930s property has been modernised throughout, retaining many original features including beautiful oak herringbone flooring on the ground floor and a wood-panelled balcony staircase. The spacious sitting room has a log burner and is separated with bi-fold doors to a second larger lounge area with gas fire. The study/playroom has ample space in addition to an area with two extra-long fitted desks, with patio doors leading to the garden. The contemporary fitted kitchen features a double range oven, integrated appliances, granite worktops and underfloor heating, with a separate area for dining next to patio doors leading to the garden. The first floor accommodation comprises; panelled balcony staircase leading to a large landing off of which are four generous double bedrooms, a family bathroom, airing cupboard and access to the loft. The master bedroom features triple fitted wardrobes and contemporary ensuite. The annex sits within the security and privacy of the rear garden; this smart and modern living space has its own central heating supply and comprises; large living area with double aspect patio doors looking over the patio and garden, a kitchenette, and a double bedroom with ensuite. This sequences. The property further benefits from a detached garage with utility space, workbench, and loft storage. The outside space comprises of a front garden laid to lawn with mature shrubs, brick path lined with box hedge leading to the front door and further on to the back garden gate. Also to the front is a shingle drive with parking for three cars and access to the garage. The shingle drive continues past wrought iron gates lea