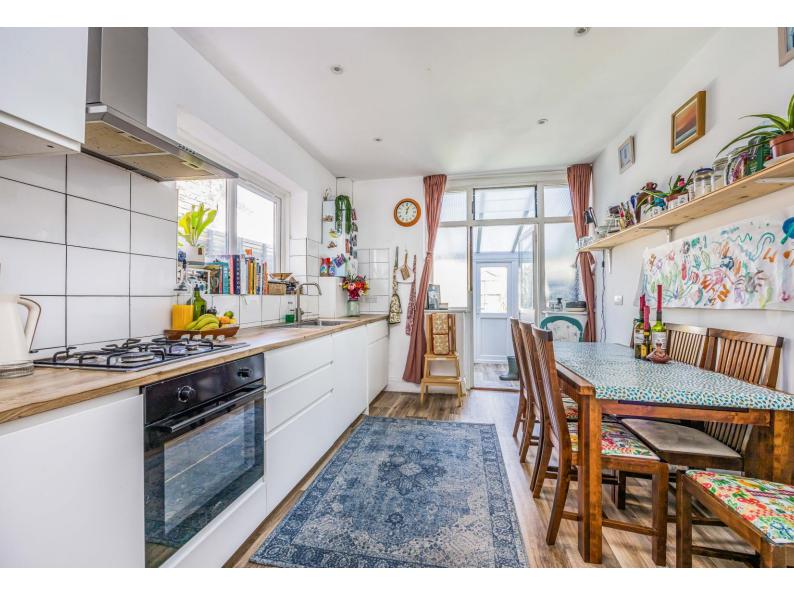

The internal accommodation comprises; Sitting Room with Bay to front aspect, downstairs Bathroom, Spacious modern Kitchen with integrated appliances, Utility Room with Doors to the rear garden. The first floor accommodation consists of three well proportioned bedrooms and a Shower Room.