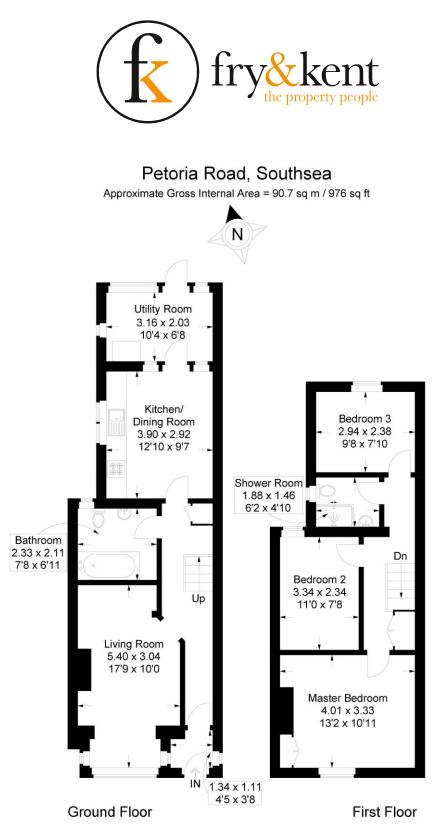

The internal accommodation comprises; Sitting Room with Bay to front aspect, downstairs Bathroom, Spacious modern Kitchen with integrated appliances, Utility Room with Doors to the rear garden. The first floor accommodation consists of three well proportioned bedrooms and a Shower Room.

## PRETORIA ROAD Southsea | Hampshire | PO4 9BD

This plan is for layout guidance only. Not drawn to scale unless stated. Windows and door openings are approximate. Whilst every care is taken in the preparation of this plan, please check all dimensions, shapes and compass bearings before making any decisions reliant upon them.